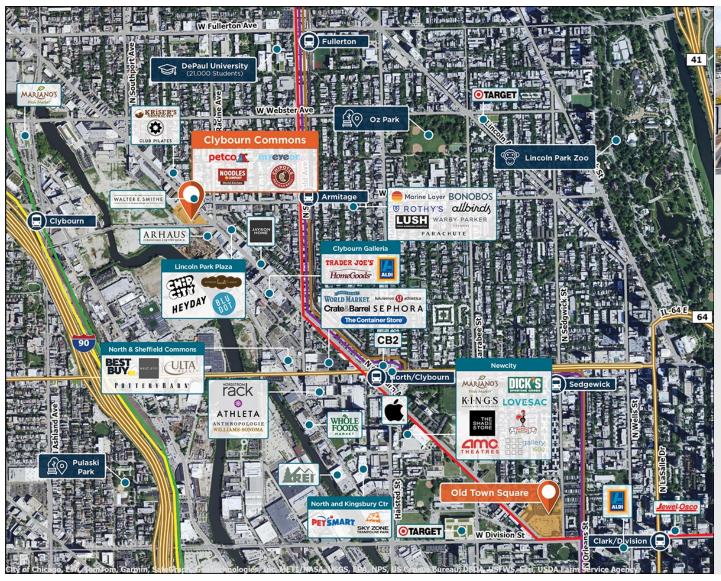

## **Clybourn Commons**

2000 N Clybourn Avenue, Chicago, IL 60614

Close to I-90 in the main shopping district of Lincoln Park, one of Chicago's wealthiest neighborhoods.

Center Size: 32,350 Spaces Available: 1

## Within 3 Miles

Population 543,673 Avg. Household Income 174,884 Avg. Home Value \$695,018

Annual Visits 400,996 Vehicles Per Day 44,000

Regency Centers.

Faith Hershey Leasing Contact **630 645 2820** 

faithhershey@regencycenters.com