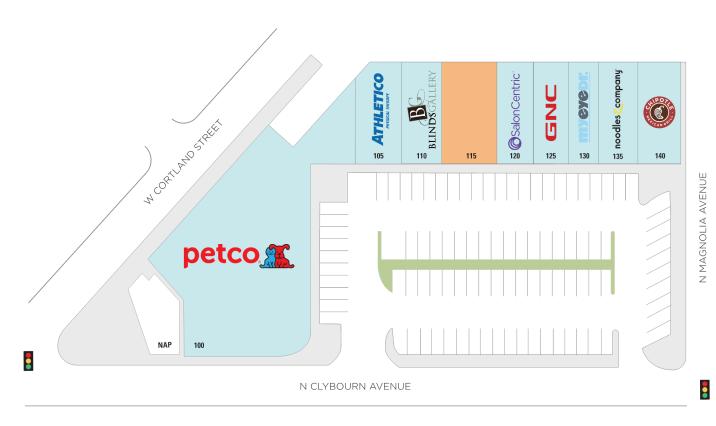

## **Clybourn Commons**

♀ 2000 N Clybourn Avenue, Chicago, IL 60614

Center Size: 32,350

| SPACE | TENANT                     | SF     |
|-------|----------------------------|--------|
| 0115  | AVAILABLE                  | 3,260  |
| 0100  | PETCO                      | 15,467 |
| 0105  | ATHLETICO PHYSICAL THERAPY | 2,137  |
| 0110  | BLINDS GALLERY             | 1,630  |
| 0120  | SALONCENTRIC               | 1,630  |
| 0125  | GNC                        | 1,631  |
| 0130  | MYEYEDR.                   | 1,550  |
| 0135  | NOODLES & COMPANY          | 2,540  |
| 0140  | CHIPOTLE MEXICAN GRILL     | 2,505  |

N AVAILABLE AVAILABLE SOON LEASED NAP (NOT A PART)

1 of 1

Regency Centers.

**Faith Hershey** Leasing Contact **630 645 2820** 

■ faithhershey@regencycenters.com

Updated: Apr 18 2025

©2025 Regency Centers, L.P.