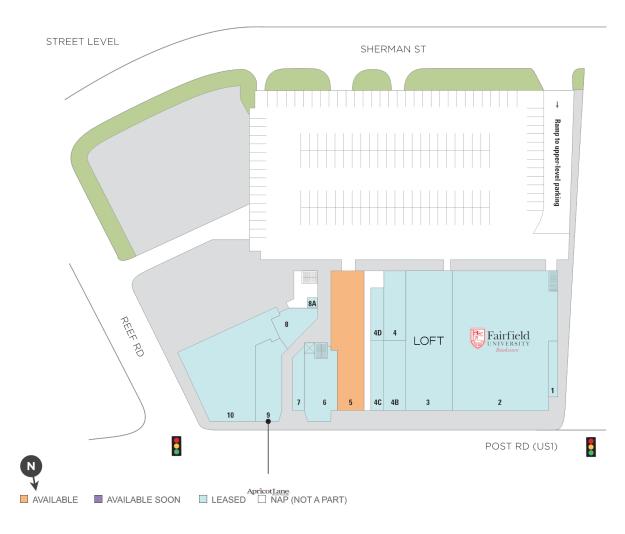

#### Street Level

| SPACE | TENANT                         | SF     |
|-------|--------------------------------|--------|
| 05    | AVAILABLE                      | 4,591  |
| 01    | NORDIC FISH MARKET LLC         | 1,815  |
| 02    | FAIRFIELD UNIVERSITY BOOKSTORE | 23,100 |
| 03    | LOFT                           | 6,075  |
| 04    | NEWTOWN MEDICAL AESTHETIC      | 1,562  |
| 04B   | IN THE MOOD INTIMATES          | 1,770  |
| 04C   | PARK LANE OPTICIANS            | 885    |
| 06    | OGGI GELATO                    | 1,972  |
| 07    | ALTAN JEWELERS                 | 865    |
| 08    | D. SABRINA SALON               | 1,014  |
| 08A   | APRICOT (STORAGE)              | 250    |
| 09    | APRICOT LANE BOUTIQUE          | 2,079  |
| 10    | BEE HIVE LLC                   | 5,475  |

 $1 \bigcirc f 1$  (Street Level Site Plan)

Regency<sup>•</sup> Centers. **Sean Mirkov** Leasing Contact

203 635 5561seanmirkov@regencycenters.com

Updated: Apr 17 2025

©2025 Regency Centers, L.P.

**9** 1499 Post Road, Fairfield, CT 06824