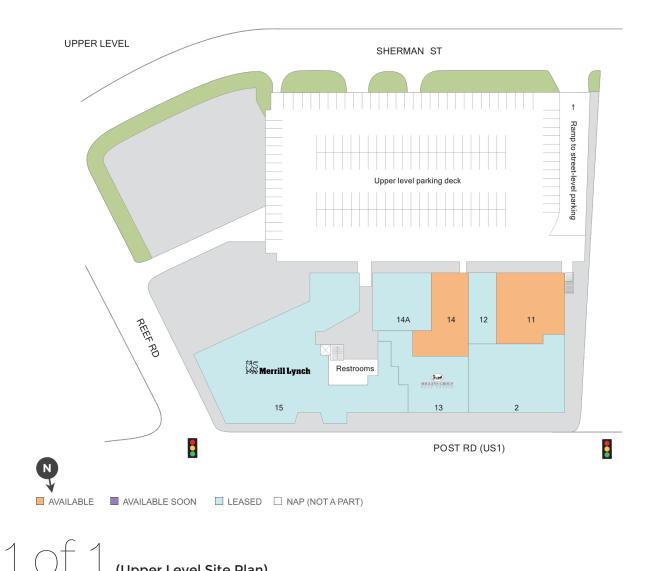

#### **Upper Level**

| SPACE | TENANT            | SF     |
|-------|-------------------|--------|
| 11    | AVAILABLE         | 3,150  |
| 14    | AVAILABLE         | 3,882  |
| 12    | OUTPACE LLC       | 1,350  |
| 13    | THE HIGGINS GROUP | 3,700  |
| 15    | MERRILL LYNCH     | 21,958 |

(Upper Level Site Plan)

Regency<sup>•</sup> Centers.

Sean Mirkov Leasing Contact

**\$** 203 635 5561 seanmirkov@regencycenters.com Updated: Apr 17 2025

©2025 Regency Centers, L.P.

**9** 1499 Post Road, Fairfield, CT 06824