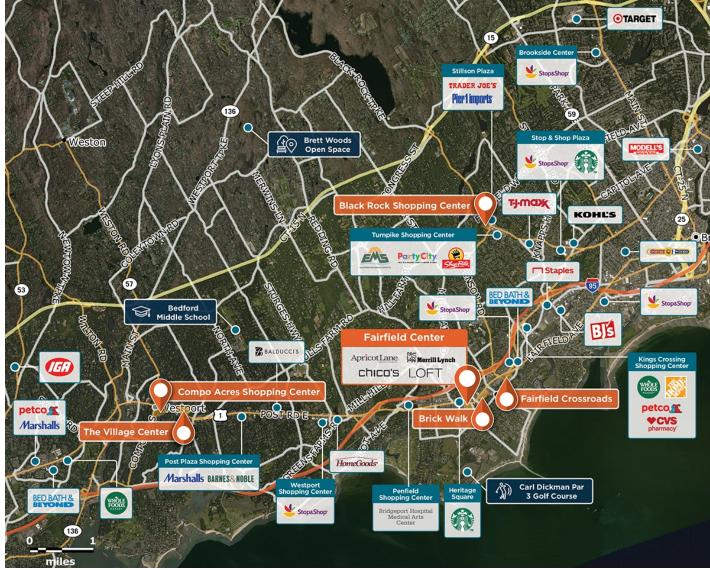

**9** 1499 Post Road, Fairfield, CT 06824

Located downtown one block from the commuter line to New York City with ample, convenient parking.

Center Size: 95,483 Spaces Available: 4

### Within 5 Miles

| Population            | 141,818   |
|-----------------------|-----------|
| Avg. Household Income | 151,675   |
| Avg. Home Value       | \$786,831 |
| Annual Visits         | 213,957   |
| Vehicles Per Day      | 21,100    |