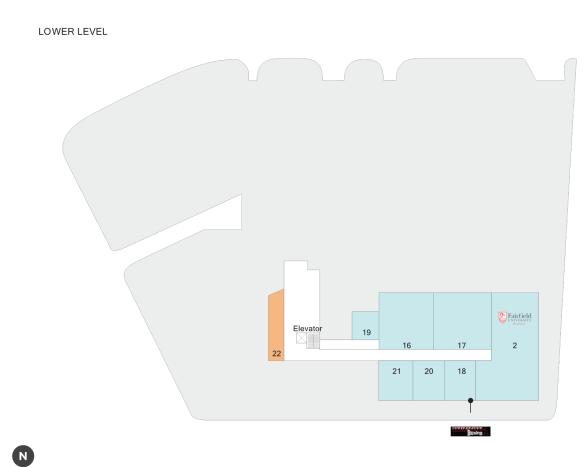

### **Lower Level**

| SPACE | TENANT                         | SF    |
|-------|--------------------------------|-------|
| 22    | AVAILABLE (Fitness Space)      | 700   |
| 16    | ELEVATE PT                     | 3,136 |
| 17    | HAMMER JIU JITSU, LLC          | 2,856 |
| 18    | UNDERGROUND BOXING AND FITNESS | 864   |
| 19    | RAMI                           | 200   |
| 20    | KELLY DESIGNS LLC              | 709   |
| 21    | NEW ENGLAND LOW T CENTER LLC   | 720   |

✔
AVAILABLE ■ AVAILABLE SOON ■ LEASED □ NAP (NOT A PART)

1 0f 1 (Lower Level Site Plan)

Regency<sup>•</sup> Centers. **Sean Mirkov** Leasing Contact

203 635 5561
 seanmirkov@regencycenters.com

Updated: Apr 17 2025