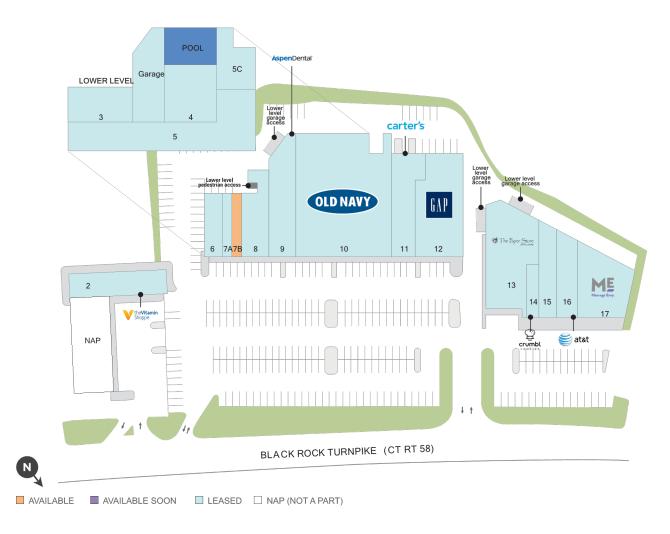

## **Black Rock Shopping Center**

♀ 2181-2233 Black Rock Turnpike, Fairfield, CT 06825

**Center Size: 98,301** 

| SPACE | TENANT                    | SF     |
|-------|---------------------------|--------|
| 07B   | AVAILABLE (Fitness Space) | 2,209  |
| 02    | THE VITAMIN SHOPPE        | 4,650  |
| 03    | TAI CHI FOR LIFE          | 1,300  |
| 04    | WINGS OVER WATER          | 7,700  |
| 05    | THE CLUBHOUSE             | 15,475 |
| 05C   | PLAYHOUSE FAIRFIELD       | 3,350  |
| 06    | JERSEY MIKE'S SUBS        | 1,429  |
| 07A   | VEIN INSTITUTE            | 1,800  |
| 08    | FISH & PASTRY MARKET      | 3,170  |
| 09    | ASPEN DENTAL              | 3,687  |
| 10    | OLD NAVY                  | 17,931 |
| 11    | CARTER'S                  | 4,434  |
| 12    | GAP                       | 9,550  |
| 13    | THE PAPER STORE           | 7,218  |
| 14    | CRUMBL COOKIES            | 1,400  |
| 15    | JUST SALAD                | 3,332  |
| 16    | AT&T                      | 2,580  |
| 17    | MASSAGE ENVY              | 4,043  |
|       |                           |        |