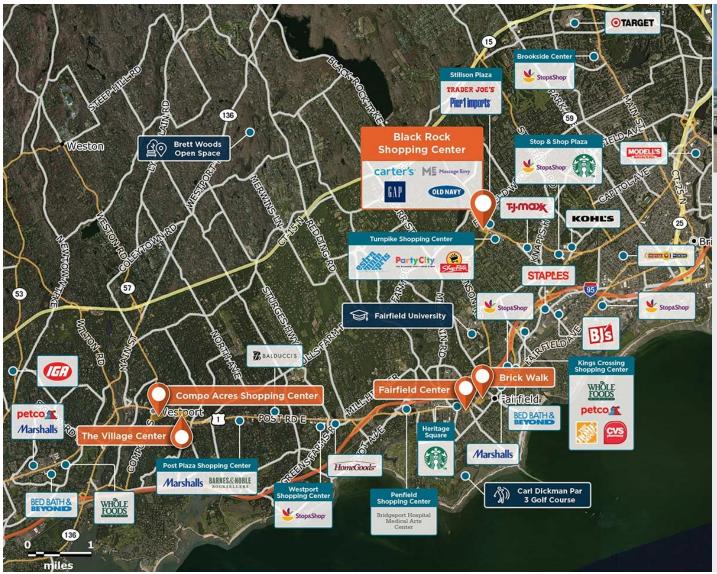

## Black Rock Shopping Center

♀ 2181-2233 Black Rock Turnpike, Fairfield, CT 06825

Located in the sixth most affluent county in the U.S., along a high-traffic commercial corridor.

Center Size: 98,301 Spaces Available: 1

## Within 5 Miles

Population 230,295 Avg. Household Income 130,416 Avg. Home Value \$632,507

Annual Visits 1,410,314 Vehicles Per Day 18,781

Regency Centers.

**Sean Mirkov**Leasing Contact

**L** 203 635 5561