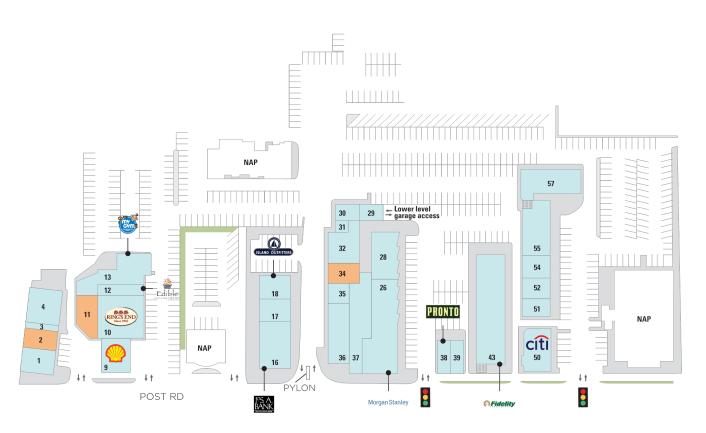

### **Street Level**

| SPACE | TENANT                        | SF    |
|-------|-------------------------------|-------|
| 02    | AVAILABLE                     | 1,215 |
| 11    | AVAILABLE                     | 1,350 |
| 34    | AVAILABLE                     | 1,470 |
| 01    | CHIP CITY                     | 1,465 |
| 03    | KEMPFIELD ASSOCIATES LLC      | 240   |
| 04    | FLIPSIDE                      | 2,700 |
| 09    | SHELL OIL COMPANY             | 1,500 |
| 10    | RING'S END                    | 5,240 |
| 12    | EDIBLE ARRANGEMENTS           | 960   |
| 13    | MY GYM                        | 2,100 |
| 16    | JOS. A. BANK                  | 3,557 |
| 17    | KP GARDEN LLC                 | 1,640 |
| 18    | ISLAND OUTFITTERS             | 1,600 |
| 26    | MORGAN STANLEY                | 7,624 |
| 28    | THE SINCLAIR RESTAURANT       | 3,072 |
| 29    | GAVALI SALON                  | 1,000 |
| 30    | SHEARWATER COFFEE & ESPRESSO  | 1,186 |
| 31    | MILKCRAFT                     | 776   |
| 32    | MECHA NOODLE BAR              | 2,110 |
| 35    | KL & SAM                      | 875   |
| 36    | NICHOLS MD OF GREENWICH, P.C. | 2,400 |
| 37    | MOLTO                         | 2,629 |
| 38    | PRONTO CHOP SHOP              | 965   |
| 39    | FIN                           | 1,300 |
| 43    | FIDELITY INVESTMENTS          | 9,672 |
| 50    | CITIBANK                      | 2,716 |
| 51    | INTRIGUE HAIR SALON           | 1,400 |
| 52    | CFS REALTY                    | 1,017 |
| 54    | EVELYN NAIL SPA               | 1,244 |
| 55    | SOPHIE'S (STORAGE)            | 3,247 |
| 57    | BRICK WALK TAVERN             | 3,858 |
| 5A    | PRIVATE RESIDENCE             | 1,600 |
|       | PRIVATE RESIDENCE             | 1,300 |

Regency Centers.

**Sean Mirkov**Leasing Contact

**L** 203 635 5561

seanmirkov@regencycenters.com

Updated: Apr 16 2025

**♀** 1125 - 1175 Post Road, Fairfield, CT 06824