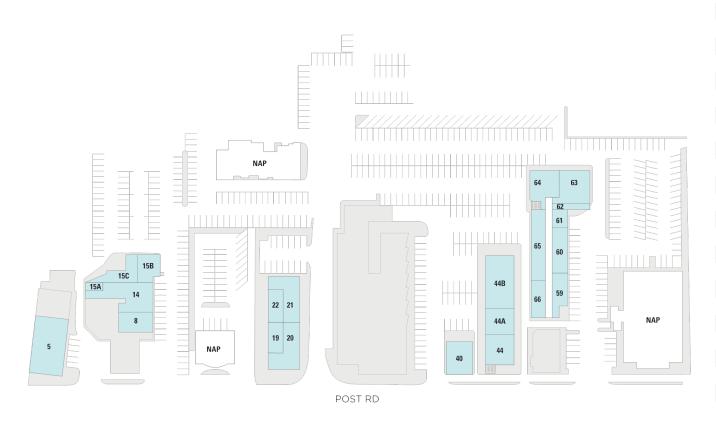

seanmirkov@regencycenters.com

Updated: Apr 16 2025

**♀** 1125 - 1175 Post Road, Fairfield, CT 06824

1 Of 2 (Street Level Site Plan

### **Second Level**

| SPACE | TENANT                         | SF    |
|-------|--------------------------------|-------|
| 08    | PRIVATE RESIDENCE              | 1,000 |
| 14    | KUMON MATH & READING CENTER    | 1,500 |
| 15A   | ALL AMERICAN APPLIANCE         | 380   |
| 15B   | PRIVATE RESIDENCE              | 915   |
| 15C   | PRIVATE RESIDENCE              | 900   |
| 19    | PRIVATE RESIDENCE              | 900   |
| 20    | PRIVATE RESIDENCE              | 1,700 |
| 21    | PRIVATE RESIDENCE              | 1,780 |
| 22    | PRIVATE RESIDENCE              | 920   |
| 40    | OSPREY FUNDS                   | 2,459 |
| 44    | THE LEBEDEVITCH LAW FIRM       | 851   |
| 44A   | DAVID B. COLE AND BRIAN POTOK  | 730   |
| 44B   | STRATOS (SUB: ETG TRADING)     | 1,471 |
| 59    | FAIRFIELD COUNTY ORTHODONTICS  | 1,550 |
| 60    | ORTHOCARE SPECIALISTS          | 1,924 |
| 61    | W. LEVINE, M.D. & T. HEITZMAN  | 666   |
| 62    | HEATHER GAROFALO & KIM F.      | 768   |
| 63    | DEBORAH PORTNAY, ERICA WRIGHT  | 1,129 |
| 63A   | PENFIELD SEARCH PARTNERS, LTD. | 742   |
| 64    | BARRON, GANNON & COMPANY, PC   | 2,240 |
| 65    | COSMETIC DENTISTRY             | 2,319 |
| 66    | FAIRFIELD COSMETIC & GENERAL D | 1,499 |
|       |                                |       |

(Second Level Site Plan)

Regency Centers.

**Sean Mirkov**Leasing Contact

**L** 203 635 5561

seanmirkov@regencycenters.com

Updated: Apr 16 2025

**♀** 1125 - 1175 Post Road, Fairfield, CT 06824