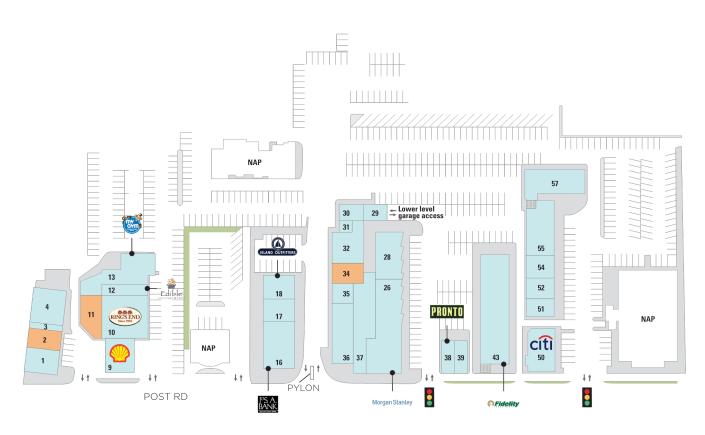

### **Street Level**

| SPACE | TENANT                        | SF    |
|-------|-------------------------------|-------|
| 02    | AVAILABLE                     | 1,215 |
| 11    | AVAILABLE                     | 1,350 |
| 34    | AVAILABLE                     | 1,470 |
| 01    | CHIP CITY                     | 1,465 |
| 03    | KEMPFIELD ASSOCIATES LLC      | 240   |
| 04    | FLIPSIDE                      | 2,700 |
| 09    | SHELL OIL COMPANY             | 1,500 |
| 10    | RING'S END                    | 5,240 |
| 12    | EDIBLE ARRANGEMENTS           | 960   |
| 13    | MY GYM                        | 2,100 |
| 16    | JOS. A. BANK                  | 3,557 |
| 17    | KP GARDEN LLC                 | 1,640 |
| 18    | ISLAND OUTFITTERS             | 1,600 |
| 26    | MORGAN STANLEY                | 7,624 |
| 28    | THE SINCLAIR RESTAURANT       | 3,072 |
| 29    | GAVALI SALON                  | 1,000 |
| 30    | SHEARWATER COFFEE & ESPRESSO  | 1,186 |
| 31    | MILKCRAFT                     | 776   |
| 32    | MECHA NOODLE BAR              | 2,110 |
| 35    | KL & SAM                      | 875   |
| 36    | NICHOLS MD OF GREENWICH, P.C. | 2,400 |
| 37    | MOLTO                         | 2,629 |
| 38    | PRONTO CHOP SHOP              | 965   |
| 39    | FIN                           | 1,300 |
| 43    | FIDELITY INVESTMENTS          | 9,672 |
| 50    | CITIBANK                      | 2,716 |
| 51    | INTRIGUE HAIR SALON           | 1,400 |
| 52    | CFS REALTY                    | 1,017 |
| 54    | EVELYN NAIL SPA               | 1,244 |
| 55    | SOPHIE'S (STORAGE)            | 3,247 |
| 57    | BRICK WALK TAVERN             | 3,858 |
| 5A    | PRIVATE RESIDENCE             | 1,600 |
|       | PRIVATE RESIDENCE             | 1,300 |

Regency Centers.

**Sean Mirkov**Leasing Contact

**L** 203 635 5561

seanmirkov@regencycenters.com

Updated: Apr 16 2025

**♀** 1125 - 1175 Post Road, Fairfield, CT 06824