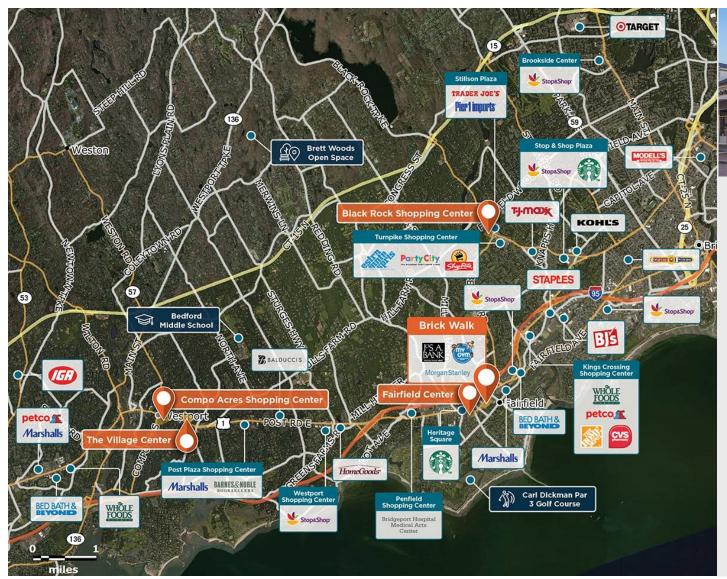

One of the premier locations in Fairfield County with ample parking and retail, office, and residential space.

Center Size: 122,442 Spaces Available: 4

### Within 3 Miles

Population 57,865
Avg. Household Income 182,065
Avg. Home Value \$829,869

Annual Visits 1,617,679 Vehicles Per Day 22,148

Regency Centers.

**Sean Mirkov**Leasing Contact

**L** 203 635 5561

seanmirkov@regencycenters.com

Updated: Apr 16 2025

**♀** 1125 - 1175 Post Road, Fairfield, CT 06824

1 Of 2 (Street Level Site Plan