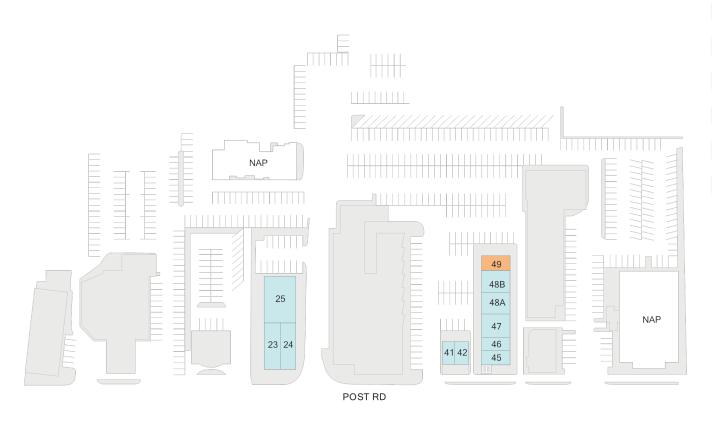

### **Third Level**

| SPACE | TENANT                        | SF    |
|-------|-------------------------------|-------|
| 49    | AVAILABLE                     | 786   |
| 23    | PRIVATE RESIDENCE             | 1,060 |
| 24    | PRIVATE RESIDENCE             | 1,300 |
| 25    | KLEBAN PROPERTIES, LLC        | 2,300 |
| 41    | PRIVATE RESIDENCE             | 850   |
| 42    | PRIVATE RESIDENCE             | 980   |
| 45    | SDC COMMODITIES               | 800   |
| 46    | THE C.S. KANSAS CITY CORP     | 780   |
| 47    | RSC INSURANCE BROKERAGE, INC. | 1,260 |
| 48A   | IBS HOLDING CORPORATION       | 1,005 |
| 48B   | KOFFSKY & FELSEN              | 1,244 |

1 of 1 (Third Level Site Plan)

Regency Centers.

**Sean Mirkov**Leasing Contact

**L** 203 635 5561

seanmirkov@regencycenters.com

Updated: Apr 16 2025

**?** 1125 - 1175 Post Road, Fairfield, CT 06824