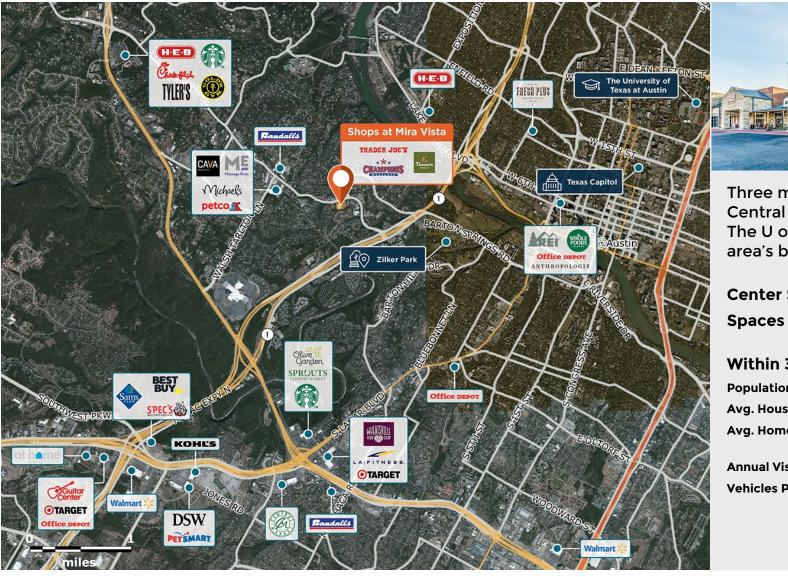

## **Shops at Mira Vista**

♀ 2765-2805 Bee Cave Road, Rollingwood, TX 78746

Three miles from the Austin **Central Business District and** The U of Texas in one of the area's best submarkets.

**Center Size: 68,340 Spaces Available: 0** 

## Within 3 Miles

**Population** 104.088 Avg. Household Income 180.161 Avg. Home Value \$1,151,397

**Annual Visits** 1.466.796 **Vehicles Per Day** 39,314

Regency Centers.

**Bryan Dabbs Leasing Contact**  **512 423 6564** 