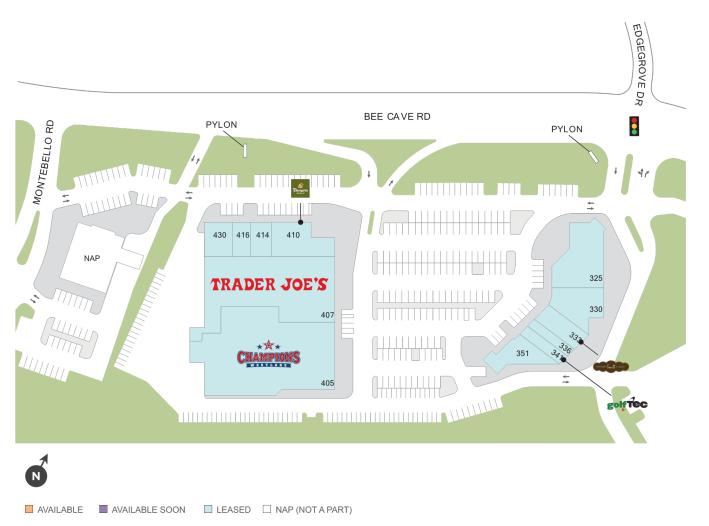

## **Shops at Mira Vista**

♀ 2765-2805 Bee Cave Road, Rollingwood, TX 78746

**Center Size: 68,340** 

| SPACE | TENANT                        | SF     |
|-------|-------------------------------|--------|
| 325   | JULIAN GOLD                   | 7,430  |
| 330   | IVX HEALTH                    | 2,604  |
| 333   | NOTHING BUNDT CAKES           | 2,648  |
| 336   | GOLDEN FORTUNE SPA            | 1,473  |
| 341   | GOLFTEC                       | 2,000  |
| 351   | PHYLLIS BROWNING COMPANY      | 3,500  |
| 405   | CHAMPIONS WESTLAKE GYMNASTIC  | 22,792 |
| 407   | TRADER JOE'S                  | 15,113 |
| 410   | PANERA BREAD                  | 4,500  |
| 414   | PERRIBERRI LIFESTYLE BOUTIQUE | 2,000  |
| 416   | JUST FOOD FOR DOGS            | 1,500  |
| 430   | AUSTIN ART & FRAME            | 2,780  |