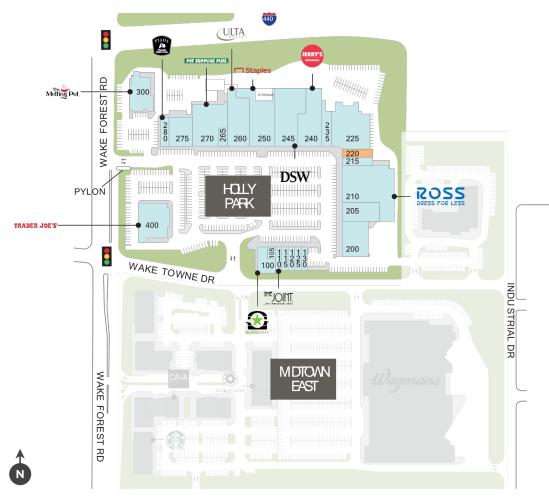

# **Holly Park**

**Vake Forest Road and I-440, Raleigh, NC 27609** 

AVAILABLE AVAILABLE SOON

SOON 📃 LEASED 🗌 NAP (NOT A PART)

Center Size: 158,113

| SPACE | TENANT                      | SF     |
|-------|-----------------------------|--------|
| 220   | AVAILABLE                   | 1,575  |
| 100   | BURGERFI                    | 2,797  |
| 105   | CPR-CELL PHONE REPAIR       | 1,081  |
| 110   | THE JOINT                   | 1,187  |
| 115   | LUSH NAIL BAR               | 1,200  |
| 120   | LADY JANES HAIRCUTS FOR MEN | 1,200  |
| 125   | JET'S PIZZA                 | 1,200  |
| 130   | TROPICAL SMOOTHIE CAFE      | 1,208  |
| 200   | US POST OFFICE              | 8,400  |
| 205   | TREK BICYCLE                | 4,500  |
| 210   | ROSS DRESS FOR LESS         | 22,783 |
| 215   | THE DESIGNERY               | 2,025  |
| 225   | US FITNESS PRODUCTS, INC    | 12,812 |
| 235   | RXUNIFORM                   | 4,000  |
| 240   | JERRY'S ARTARAMA            | 11,470 |
| 245   | DSW WAREHOUSE               | 15,382 |
| 250   | STAPLES                     | 13,916 |
| 260   | ULTA                        | 11,149 |
| 265   | JEWEL RECYCLE               | 1,170  |
| 270   | PET SUPPLIES PLUS           | 10,830 |
| 275   | SHABA SHABU                 | 6,400  |
| 280   | PIADA ITALIAN STREET FOOD   | 2,000  |
| 300   | THE MELTING POT             | 5,557  |
| 400   | TRADER JOE'S                | 12,000 |
|       |                             |        |

1 of 1