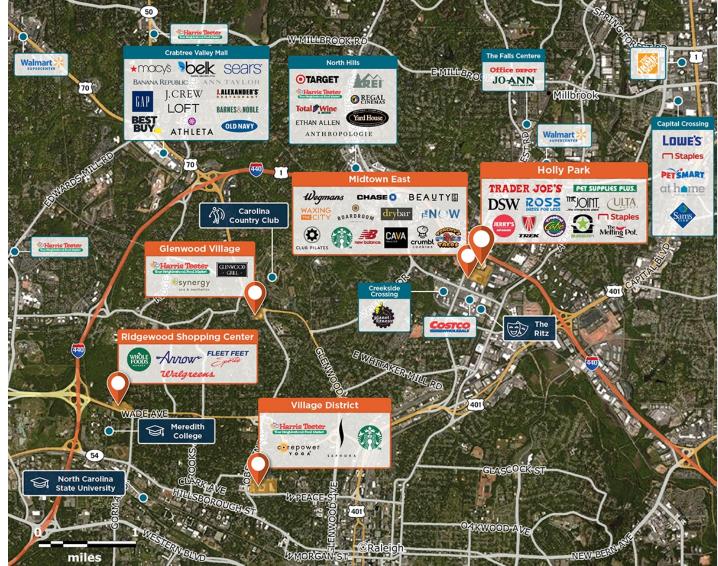

## **Holly Park**

**Vake Forest Road and I-440, Raleigh, NC 27609** 

Prime location inside Raleigh's Inner Beltline, with a strong daytime population and bestin-class retailers.

Center Size: 158,113 Spaces Available: 1

#### Within 3 Miles

| Population            | 95,920    |
|-----------------------|-----------|
| Avg. Household Income | 133,305   |
| Avg. Home Value       | \$613,585 |
| Annual Visits         | 2,671,384 |
| Vehicles Per Day      | 31,857    |