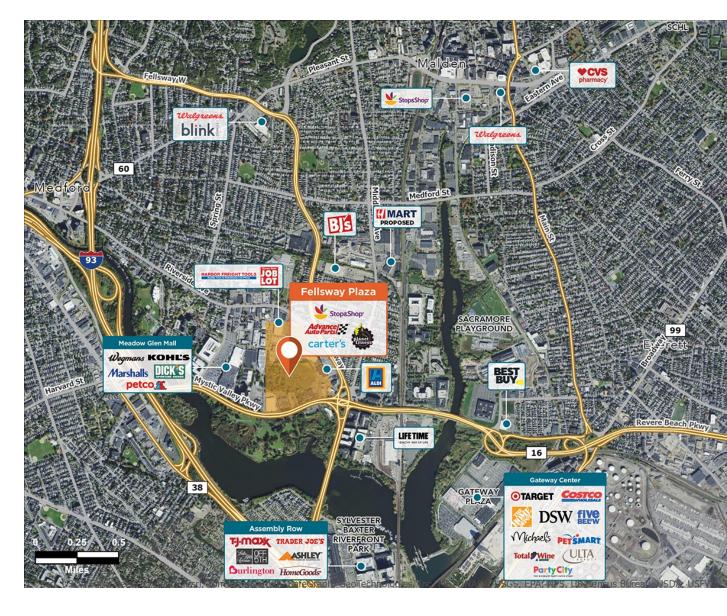

## **Fellsway Plaza**

9 630-760 Fellsway, Medford, MA 02155

Only five miles from downtown Boston and two miles from Tufts University, with a dense workplace population.

Center Size: 158,004 Spaces Available: 1

#### Within 3 Miles

| Population            | 373,014   |
|-----------------------|-----------|
| Avg. Household Income | 155,607   |
| Avg. Home Value       | \$932,194 |
| Annual Visits         | 3,689,518 |
| Vehicles Per Day      | 55,581    |