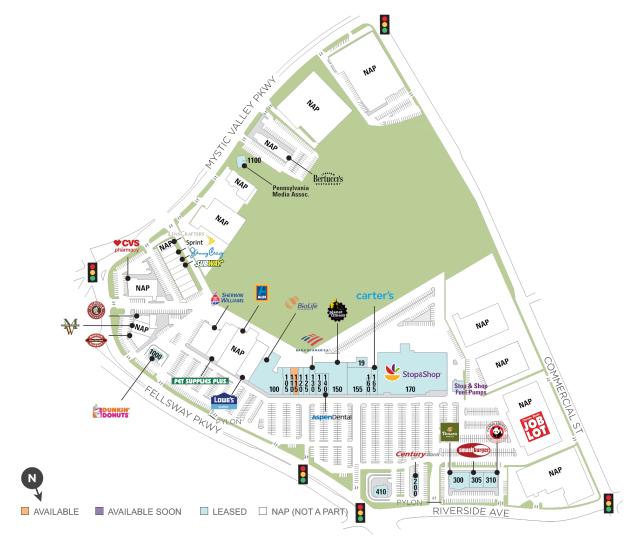

## **Fellsway Plaza**

#### **9** 630-760 Fellsway, Medford, MA 02155

#### Center Size: 158,004

| SPACE | TENANT                        | SF     |
|-------|-------------------------------|--------|
| 0115  | AVAILABLE                     | 3,143  |
| 0019  | DAVITA                        | 3,000  |
| 0100  | BIOLIFE PLASMA SERVICES       | 20,300 |
| 0105  | CAMELLIA 68 NAILS & SPA       | 4,651  |
| 0110  | EUROPEAN WAX CENTER           | 1,751  |
| 0120  | COSMOPROF                     | 2,400  |
| 0125  | WINGSTOP                      | 2,665  |
| 0130  | BANK OF AMERICA               | 3,750  |
| 0135  | AT&T                          | 3,200  |
| 0140  | ASPEN DENTAL                  | 3,000  |
| 0150  | PLANET FITNESS                | 18,517 |
| 0155  | ADVANCE AUTO PARTS            | 9,729  |
| 0160  | COST CUTTERS                  | 937    |
| 0165  | CARTER'S                      | 4,402  |
| 0170  | STOP & SHOP                   | 61,054 |
| 0200  | CENTURY BANK                  | 2,800  |
| 0300  | PANERA BREAD                  | 4,000  |
| 0305  | SMASH BURGER                  | 2,500  |
| 0310  | PANDA EXPRESS                 | 2,500  |
| 1000  | DUNKIN DONUTS                 | 3,500  |
| 1100  | PENNSYLVANIA MEDIA ASSOCIATES | 1      |
| 410   | RAISING CANE'S                | 3,026  |
|       |                               |        |