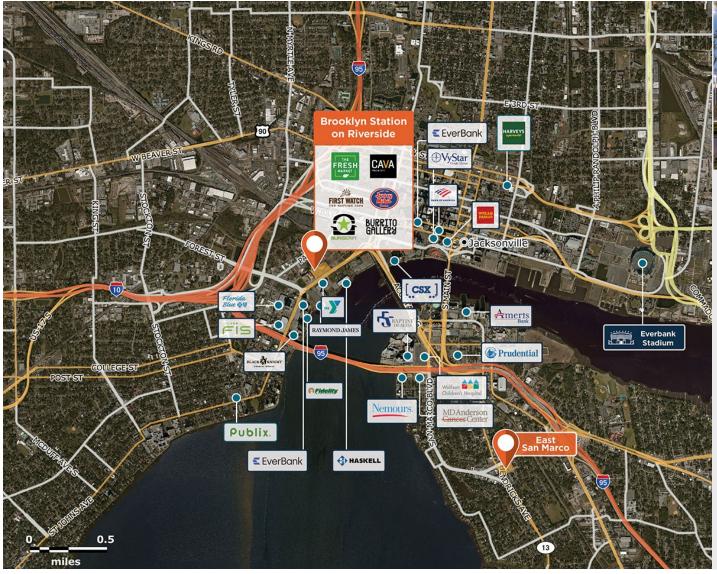

## **Brooklyn Station on Riverside**

90-192 Riverside Ave, Jacksonville, FL 32202

Urban Jacksonville's first specialty grocer in a strong trade area with visibility from Riverside Avenue.

Center Size: 49,766 Spaces Available: 1

## Within 3 Miles

Population 85,321
Avg. Household Income 74,379
Avg. Home Value \$360,239

Annual Visits 1,636,165 Vehicles Per Day 29,000

Regency Centers.

**Eric Apple**Leasing Contact

**904 598 7450** 

ericapple@regencycenters.com