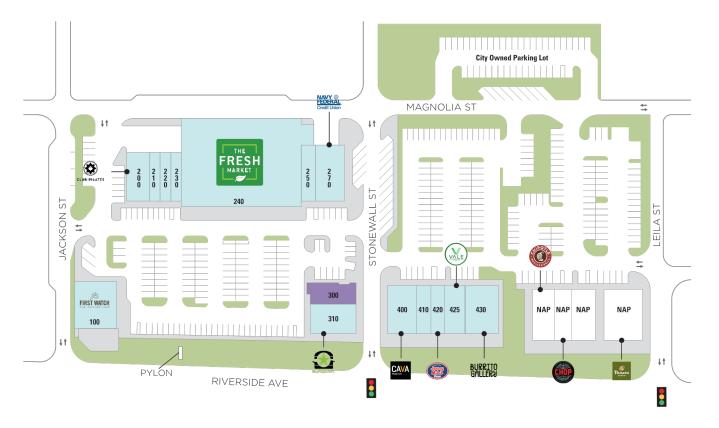

## **Brooklyn Station on Riverside**

90-192 Riverside Ave, Jacksonville, FL 32202

Urban Jacksonville's first specialty grocer in a strong trade area with visibility from Riverside Avenue.

Center Size: 49,766 Spaces Available: 1

## **Brooklyn Station on Riverside**

♀ 90-192 Riverside Ave, Jacksonville, FL 32202

Center Size: 49,766

| SPACE | TENANT                       | SF     |
|-------|------------------------------|--------|
| 300   | AVAILABLE SOON               | 1,200  |
| 100   | FIRST WATCH RESTAURANT       | 4,000  |
| 200   | CLUB PILATES                 | 1,621  |
| 210   | T-MOBILE                     | 1,394  |
| 220   | BELLEZZA NAIL SPA            | 1,400  |
| 230   | DUVAL KICKZ                  | 1,400  |
| 240   | FRESH MARKET                 | 20,218 |
| 250   | HOLLYWOOD CUTS               | 1,207  |
| 270   | NAVY FEDERAL CREDIT UNION    | 3,102  |
| 310   | BURGERFI                     | 3,000  |
| 400   | CAVA                         | 3,100  |
| 410   | MAYDAY HANDCRAFTED ICE CREAM | 1,200  |
| 420   | JERSEY MIKE'S SUBS           | 1,400  |
| 425   | VALE FOOD COMPANY            | 1,999  |
| 430   | BURRITO GALLERY              | 3,525  |

AVAILABLE AVAILABLE SOON LEASED NAP (NOT A PART)

1 of

**Eric Apple**Leasing Contact

**904 598 7450** 

ericapple@regencycenters.com

Updated: Apr 13 2025

©2025 Regency Centers, L.P.