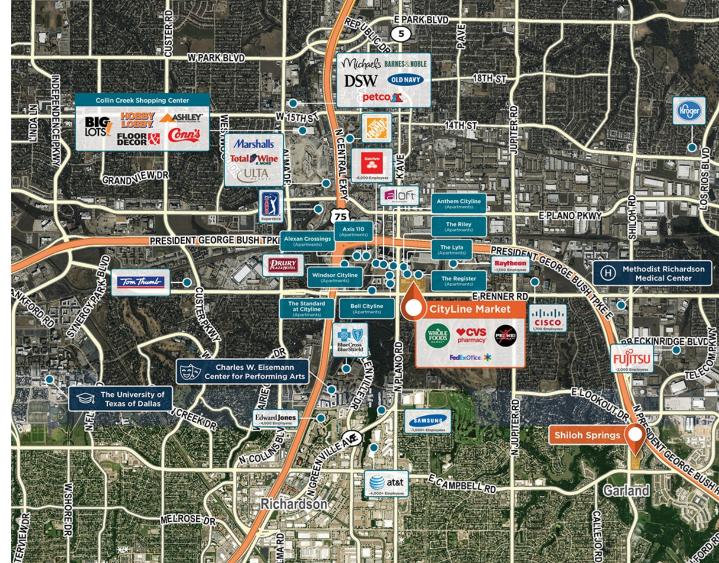

## **CityLine Market**

9 1405-1425 East Renner Road, Richardson, TX 75082

The most unique multi-use center in DFW, with public transportation to the Telecom corridor and UT Dallas.

Center Size: 102,255 Spaces Available: 0

## **CityLine Market**

**Q** 1405-1425 East Renner Road, Richardson, TX 75082