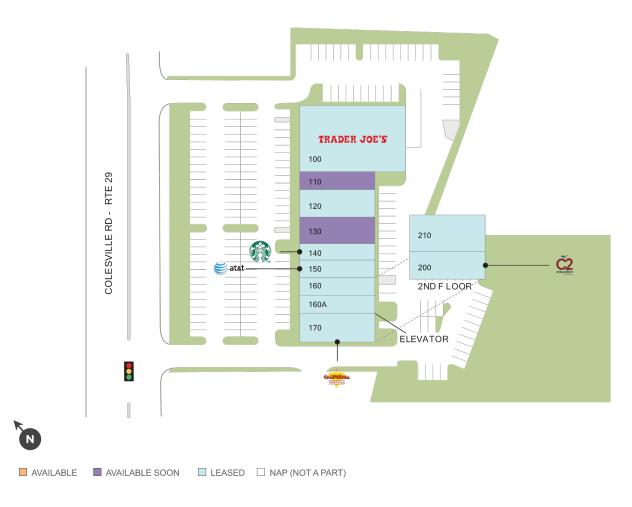

## **Shoppes of Burnt Mills**

**♀** 10715 Colesville Road, Silver Spring, MD 20910

Center Size: 31,316

| SPACE | TENANT                 | SF    |
|-------|------------------------|-------|
| 110   | AVAILABLE SOON (Salon) | 1,700 |
| 130   | AVAILABLE SOON         | 2,674 |
| 100   | TRADER JOE'S           | 9,306 |
| 120   | LOCAL INFUSION         | 2,423 |
| 140   | STARBUCKS              | 1,700 |
| 150   | AT&T                   | 1,700 |
| 160   | THE ONE NAIL BAR       | 1,700 |
| 160A  | BOTTLEGO               | 1,700 |
| 170   | CALIFORNIA TORTILLA    | 2,413 |
| 200   | C2 EDUCATION CENTER    | 1,900 |
| 210   | THE LITTLE GYM         | 4,100 |