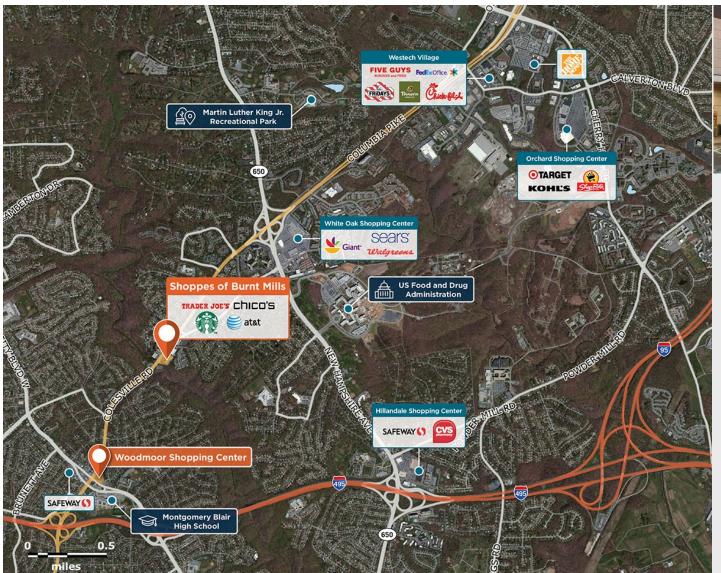

## **Shoppes of Burnt Mills**

A regional destination surrounded by the populous Silver Spring suburb of Washington DC, with access to I-95.

Center Size: 31,316 Spaces Available: 2

## Within 3 Miles

Population 178,182

Avg. Household Income 148,666

Avg. Home Value \$625,974

Annual Visits 1,273,864

Vehicles Per Day 57,071

Regency Centers.

**Jessica Sena**Leasing Contact

## **Shoppes of Burnt Mills**

**♀** 10715 Colesville Road, Silver Spring, MD 20910

Center Size: 31,316

| SPACE | TENANT                 | SF    |
|-------|------------------------|-------|
| 110   | AVAILABLE SOON (Salon) | 1,700 |
| 130   | AVAILABLE SOON         | 2,674 |
| 100   | TRADER JOE'S           | 9,306 |
| 120   | LOCAL INFUSION         | 2,423 |
| 140   | STARBUCKS              | 1,700 |
| 150   | AT&T                   | 1,700 |
| 160   | THE ONE NAIL BAR       | 1,700 |
| 160A  | BOTTLEGO               | 1,700 |
| 170   | CALIFORNIA TORTILLA    | 2,413 |
| 200   | C2 EDUCATION CENTER    | 1,900 |
| 210   | THE LITTLE GYM         | 4,100 |