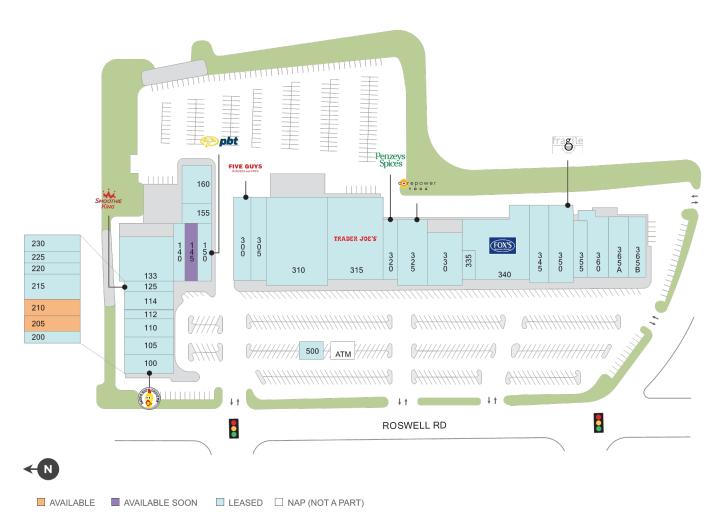

## Sandy Springs Plaza

**♀** 6277 Roswell Road, Sandy Springs, GA 30328

**Center Size: 112,607** 

| SPACE | TENANT                             | SF    |
|-------|------------------------------------|-------|
| 0205  | AVAILABLE (Medical Space)          |       |
| 0210  | AVAILABLE 1,25                     |       |
| 0145  | AVAILABLE SOON 2,00                |       |
| 0100  | DAVE'S HOT CHICKEN 1,70            |       |
| 0105  | WHEALTHY 1,28                      |       |
| 0110  | NEW TALENTS 1,28                   |       |
| 0112  | DOG CITY BAKERY 1,29               |       |
| 0114  | LUSH NAIL BAR 2,36                 |       |
| 0125  | SMOOTHIE KING 65                   |       |
| 0133  | FLYNN O'HARA UNIFORMS 8,49         |       |
| 0140  | PRIME IV HYDRATION & WELLNESS 1,55 |       |
| 0150  | PALM BEACH TAN 2,80                |       |
| 0155  | NATIONAL COUNCIL JEWISH WOMEN 1,35 |       |
| 0160  | ISI ELITE TRAINING 2,1             |       |
| 0200  | CITY SPRINGS DENTAL STUDIO 1,88    |       |
| 0215  | CLIP CULTURE 1,28                  |       |
| 0220  | ANY LAB TEST NOW                   | 876   |
| 0225  | MASSAGE SPRING                     | 967   |
| 0230  | PURE BLISS MED SPA                 | 1,913 |
| 0300  | FIVE GUYS BURGERS & FRIES          | 3,448 |
| 0305  | HENRI'S BAKERY 2,30                |       |
| 0310  | PETER GLENN SKI & SPORTS 13,64     |       |
| 0315  | TRADER JOE'S 12,48                 |       |
| 0320  | PENZEY'S SPICES 2,96               |       |
| 0325  | COREPOWER YOGA 4,50                |       |
| 0330  | COMCAST 4,24                       |       |
| 0335  | VILLAGE SHOE REPAIR 1,000          |       |
| 0340  | FOX'S 10,43                        |       |
| 0345  | HOLLYWOOD FEED 3,577               |       |
| 0350  | FRAGILE 4,800                      |       |
| 0355  | LEEBRANT JEWELRY AND WATCH CO.     | 2,505 |
| 0360  | ROASTERS                           | 3,500 |
| 0365A | PETFOLK                            | 3,571 |

## Sandy Springs Plaza

**♀** 6277 Roswell Road, Sandy Springs, GA 30328

**Center Size: 112,607** 

| SPACE | TENANT           | SF    |
|-------|------------------|-------|
| 0365B | THOMAS EYE GROUP | 2,965 |
| 0500  | ELEGANT CLEANERS | 299   |
| ATM   |                  | 0     |