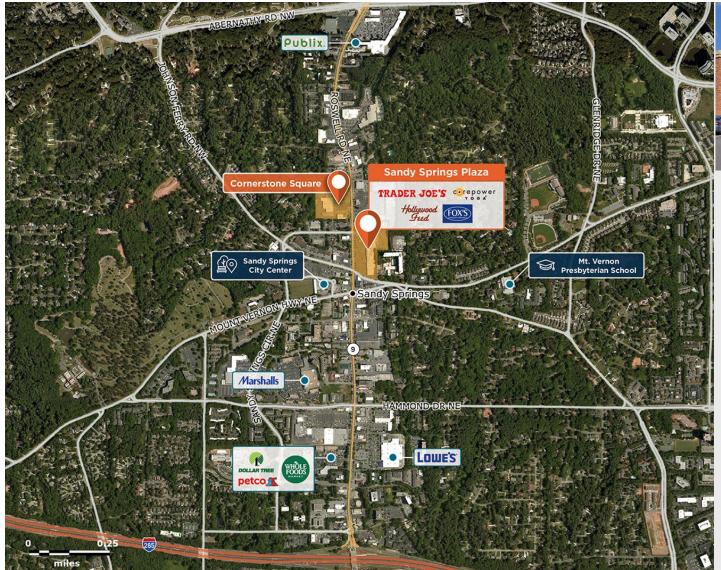

## **Sandy Springs Plaza**

9 6277 Roswell Road, Sandy Springs, GA 30328

Central location with 141,000+ workers in three miles, near a redeveloped city center.

Center Size: 112,607 Spaces Available: 3

## Within 3 Miles

Population 97,721

Avg. Household Income 174,434

Avg. Home Value \$724,305

Annual Visits 1,912,187 Vehicles Per Day 42,343

Regency Centers.

**Leslie Mintz**Leasing Contact

**404 575 3296** 