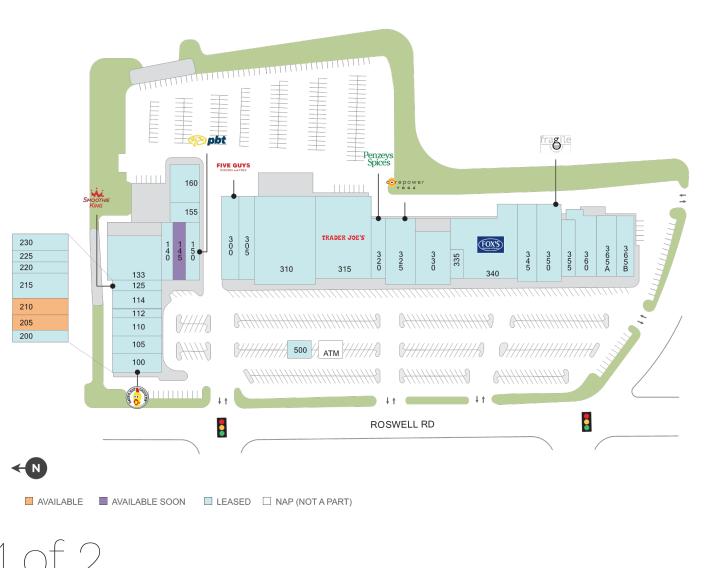

## Sandy Springs Plaza

**♀** 6277 Roswell Road, Sandy Springs, GA 30328

**Center Size: 112,607** 

| SPACE | TENANT                             | SF    |
|-------|------------------------------------|-------|
| 0205  | AVAILABLE (Medical Space)          |       |
| 0210  | AVAILABLE 1,25                     |       |
| 0145  | AVAILABLE SOON 2,00                |       |
| 0100  | DAVE'S HOT CHICKEN 1,70            |       |
| 0105  | WHEALTHY 1,28                      |       |
| 0110  | NEW TALENTS 1,28                   |       |
| 0112  | DOG CITY BAKERY 1,29               |       |
| 0114  | LUSH NAIL BAR 2,36                 |       |
| 0125  | SMOOTHIE KING 65                   |       |
| 0133  | FLYNN O'HARA UNIFORMS 8,49         |       |
| 0140  | PRIME IV HYDRATION & WELLNESS 1,55 |       |
| 0150  | PALM BEACH TAN 2,80                |       |
| 0155  | NATIONAL COUNCIL JEWISH WOMEN 1,35 |       |
| 0160  | ISI ELITE TRAINING 2,1             |       |
| 0200  | CITY SPRINGS DENTAL STUDIO 1,88    |       |
| 0215  | CLIP CULTURE 1,28                  |       |
| 0220  | ANY LAB TEST NOW                   | 876   |
| 0225  | MASSAGE SPRING                     | 967   |
| 0230  | PURE BLISS MED SPA                 | 1,913 |
| 0300  | FIVE GUYS BURGERS & FRIES          | 3,448 |
| 0305  | HENRI'S BAKERY 2,30                |       |
| 0310  | PETER GLENN SKI & SPORTS 13,64     |       |
| 0315  | TRADER JOE'S 12,48                 |       |
| 0320  | PENZEY'S SPICES 2,96               |       |
| 0325  | COREPOWER YOGA 4,50                |       |
| 0330  | COMCAST 4,24                       |       |
| 0335  | VILLAGE SHOE REPAIR 1,000          |       |
| 0340  | FOX'S 10,43                        |       |
| 0345  | HOLLYWOOD FEED 3,577               |       |
| 0350  | FRAGILE 4,800                      |       |
| 0355  | LEEBRANT JEWELRY AND WATCH CO.     | 2,505 |
| 0360  | ROASTERS                           | 3,500 |
| 0365A | PETFOLK                            | 3,571 |

## Sandy Springs Plaza

**♀** 6277 Roswell Road, Sandy Springs, GA 30328

**Center Size: 112,607** 

| SPACE | TENANT           | SF    |
|-------|------------------|-------|
| 0365B | THOMAS EYE GROUP | 2,965 |
| 0500  | ELEGANT CLEANERS | 299   |
| ATM   |                  | 0     |