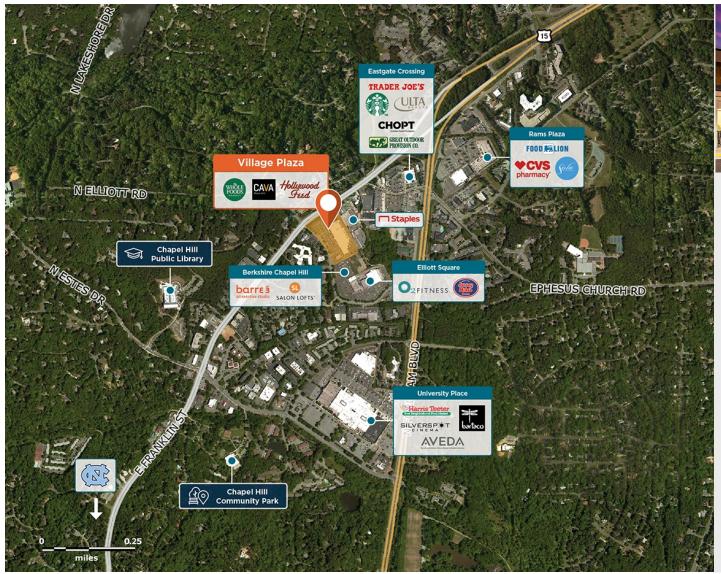

## Village Plaza

S Elliott Rd & E Franklin St, Chapel Hill, NC 27514

Chapel Hill's preeminent shopping center with an affluent, expansive customer base including UNC.

Center Size: 72,977 Spaces Available: 3

## Within 3 Miles

Population 68,832 Avg. Household Income 137,019 Avg. Home Value \$621,451

Annual Visits 1,240,487 Vehicles Per Day 18,336

Regency Centers.

**Allison Wiggs**Leasing Contact

**919 831 4915** 