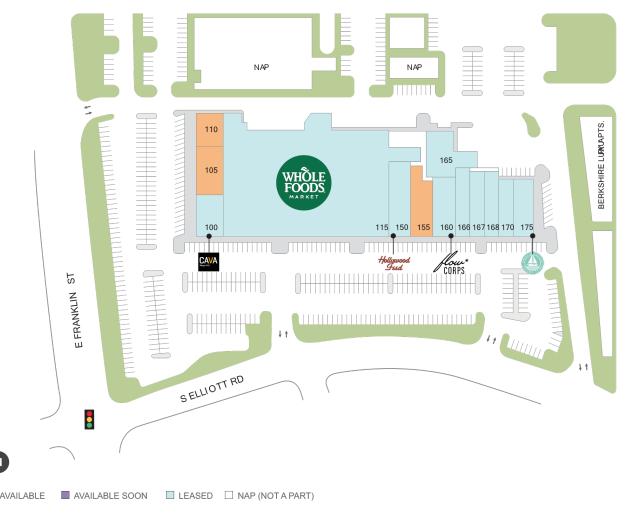

## Village Plaza

S Elliott Rd & E Franklin St, Chapel Hill, NC 27514

Center Size: 72,977

|  | SPACE | TENANT                    | SF     |
|--|-------|---------------------------|--------|
|  | 0105  | AVAILABLE (Fitness Space) | 3,200  |
|  | 0110  | AVAILABLE                 | 1,600  |
|  | 0155  | AVAILABLE (Fitness Space) | 2,874  |
|  | 0100  | CAVA                      | 2,400  |
|  | 0115  | WHOLE FOODS               | 43,260 |
|  | 0150  | HOLLYWOOD FEED            | 3,437  |
|  | 0160  | FLOWCORPS                 | 2,733  |
|  | 0165  | COMMUNITYWORX             | 3,766  |
|  | 0166  | THE GOOD FEET STORE       | 2,060  |
|  | 0167  | OVME                      | 1,930  |
|  | 0168  | HAMMER & NAILS            | 1,866  |
|  | 0170  | L.A. BIKINI               | 1,821  |
|  | 0175  | DDIET COEFFE              | 2 400  |