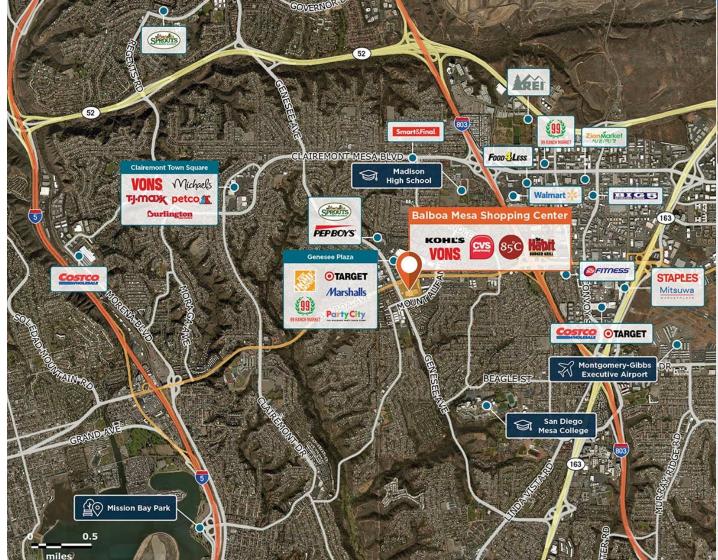

## **Balboa Mesa Shopping Center**

9 5401-5605 Balboa Avenue, San Diego, CA 92111

Situated at Balboa Ave. and Genesee Ave., one of San Diego's busiest intersections.

LEED Silver Certified

Center Size: 207,147 Spaces Available: 2

#### Within 3 Miles

| Population            | 128,906   |
|-----------------------|-----------|
| Avg. Household Income | 141,859   |
| Avg. Home Value       | \$984,023 |
| Annual Visits         | 4,270,033 |
| Vehicles Per Day      | 36,700    |