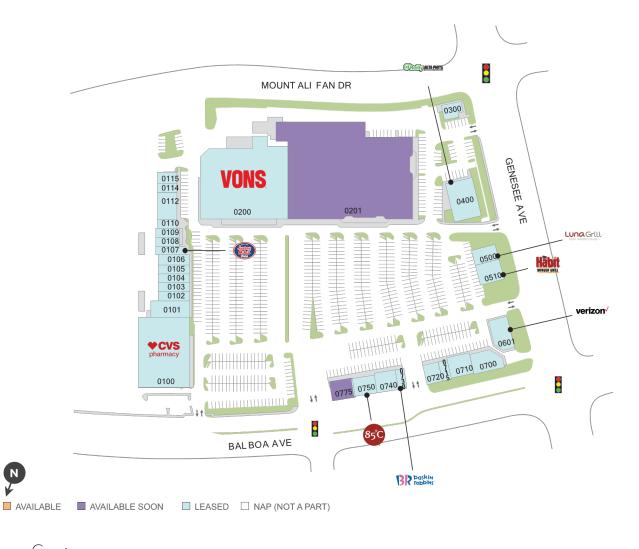

## **Balboa Mesa Shopping Center**

💡 5401-5605 Balboa Avenue, San Diego, CA 92111

**Parker Rosen** 

Leasing Contact

### Center Size: 207,147

| SPACE | TENANT                            | SF     |
|-------|-----------------------------------|--------|
| 0201  | AVAILABLE SOON                    | 77,000 |
| 0775  | AVAILABLE SOON                    | 3,164  |
| 0100  | cvs                               | 24,000 |
| 0101  | PACIFIC DENTAL SERVICES           | 4,000  |
| 0102  | AFC URGENT CARE                   | 2,400  |
| 0103  | YUMMY SHABU                       | 3,200  |
| 0104  | THE ALLEY                         | 1,200  |
| 0105  | CRUMBL COOKIES                    | 1,200  |
| 0106  | THE UPS STORE                     | 1,600  |
| 0107  | JERSEY MIKE'S SUBS                | 1,500  |
| 0108  | OTOTO SUSHI CO.                   | 1,800  |
| 0109  | MR. FISH N' CHIPS                 | 1,200  |
| 0110  | TIME WISE JEWELERS                | 1,150  |
| 0112  | <b>BLUSH HOUR NAILS &amp; SPA</b> | 3,700  |
| 0114  | BALBOA SMOKE & VAPE               | 750    |
| 0115  | BLARNEY STONE PUB                 | 1,500  |
| 0200  | VONS                              | 42,247 |
| 0300  | EL PORTAL FRESH MEXICAN GRILL     | 1,870  |
| 0400  | O'REILLY AUTO PARTS               | 7,000  |
| 0500  | LUNA GRILL                        | 1,600  |
| 0510  | THE HABIT BURGER GRILL            | 2,480  |
| 0601  | VERIZON WIRELESS                  | 4,000  |
| 0700  | BOUDIN - SF                       | 4,000  |
| 0710  | SAN DIEGO COUNTY CREDIT UNION     | 3,242  |
| 0715  | GREAT CLIPS                       | 1,000  |
| 0720  | PANDA EXPRESS                     | 2,347  |
| 0730  | BASKIN ROBBINS                    | 1,100  |
| 0740  | MINISO                            | 2,936  |
| 0750  | 85C BAKERY CAFE                   | 3,961  |

#### Updated: Mar 31 2025

©2025 Regency Centers, L.P.

This site plan is not a representation, warranty or guarantee as to size, location, identity of any tenant, the suite number, address or any other physical indicator or parameter of the property and for use as approximated information only. The improvements are subject to changes, additions, and deletions as the architect, landlord, or any governmental agency may direct or determine in their absolute discretion.