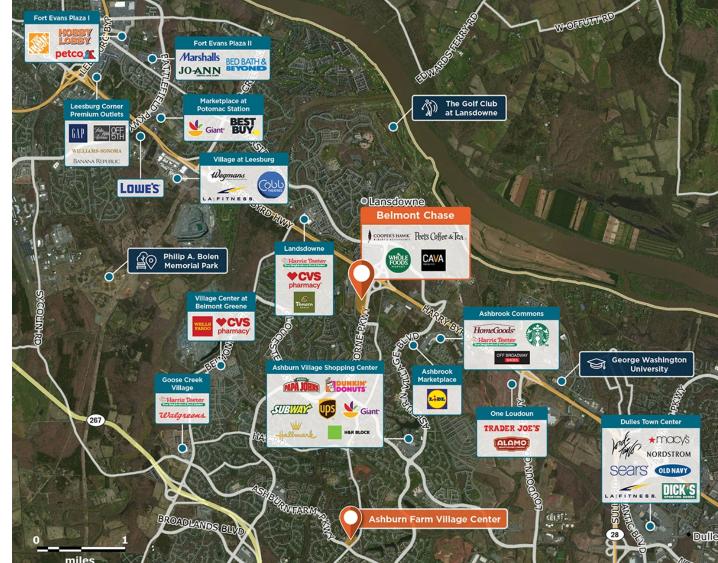

## **Belmont Chase**

**9** 19800-19890 Belmont Chase Dr, Ashburn, VA 20147

One of the wealthiest locations in the U.S, with unmatched architecture and areas for community gathering.

LEED Silver Certified

### Within 3 Miles

| Population            | 80,309    |
|-----------------------|-----------|
| Avg. Household Income | 211,849   |
| Avg. Home Value       | \$822,474 |
| Annual Visits         | 2,484,678 |
| Vehicles Per Day      | 62,000    |