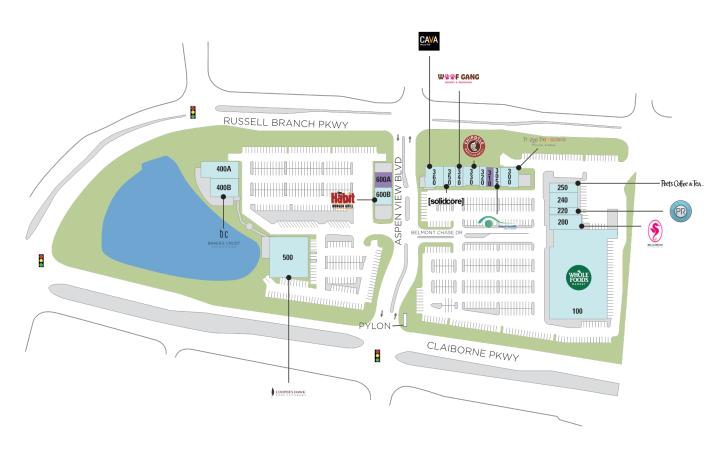

## **Belmont Chase**

**9** 19800-19890 Belmont Chase Dr, Ashburn, VA 20147

SF

#### **Center Size:** 90,762

SPACE TENANT

| 310  | AVAILABLE SOON (Salon)        | 1,093  |
|------|-------------------------------|--------|
| 600A | AVAILABLE SOON (Restaurant)   | 2,700  |
| 100  | WHOLE FOODS                   | 40,015 |
| 200  | BELLA BEACH SPA               | 2,500  |
| 220  | PR FRESH LOOK STORE           | 2,000  |
| 240  | PM PEDIATRICS                 | 4,360  |
| 250  | PEET'S COFFEE & TEA           | 2,025  |
| 300  | PAZZO POMODORO                | 2,793  |
| 305  | VISUAL HEALTH                 | 1,093  |
| 320  | COLD STONE CREAMERY           | 1,153  |
| 330  | CHIPOTLE MEXICAN GRILL        | 2,400  |
| 340  | WOOF GANG BAKERY & GROOMING   | 1,500  |
| 350  | SOLIDCORE                     | 2,268  |
| 360  | CAVA                          | 2,360  |
| 400A | MY HOME THAI BISTRO II        | 4,500  |
| 400B | BAKER'S CRUST ARTISAN KITCHEN | 4,300  |
| 500  | COOPER'S HAWK                 | 11,000 |
| 600B | THE HABIT BURGER GRILL        | 2,700  |
|      |                               |        |

AVAILABLE AVAILABLE SOON LEASED NAP (NOT A PART)