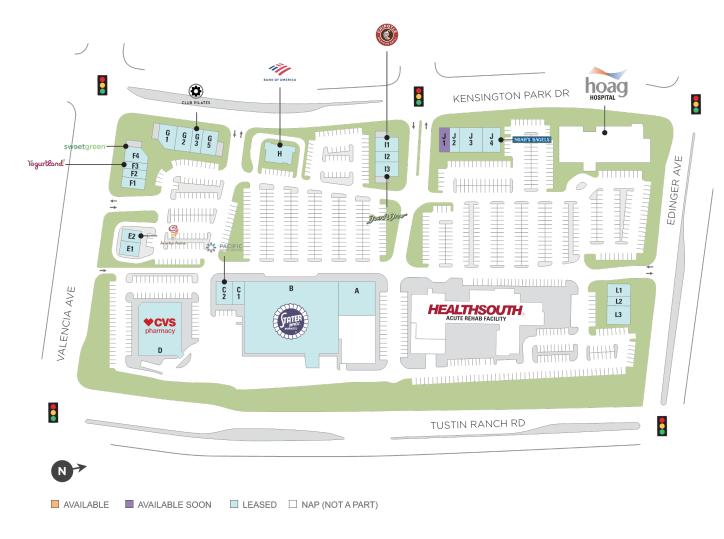

## Village at Tustin Legacy

**♀** 15040-15190 Kensington Park Dr, Tustin, CA 92782

**Center Size:** 112,084

| SPACE | TENANT                         | SF     |
|-------|--------------------------------|--------|
| J1    | AVAILABLE SOON (Fitness Space) | 1,850  |
| Α     | GREAT FOUNDATIONS MONTESSORI S | 8,000  |
| В     | STATER BROTHERS                | 43,830 |
| C1    | GREAT CLIPS                    | 1,000  |
| C2    | PACIFIC DENTAL SERVICES        | 2,992  |
| D     | cvs                            | 14,576 |
| E1    | DUNKIN DONUTS                  | 1,854  |
| E2    | JAMBA JUICE                    | 1,251  |
| F1    | POSTAL ANNEX                   | 1,240  |
| F2    | CLEAN 'N CUT CLEANERS & ALTERA | 1,200  |
| F3    | YOGURTLAND                     | 1,005  |
| F4    | SWEETGREEN                     | 2,400  |
| G1    | TOAST KITCHEN + BAKERY         | 2,401  |
| G2    | DYLAN BLUE NAIL SPA            | 2,315  |
| G3    | CLUB PILATES                   | 1,500  |
| G5    | BURGER BOSS                    | 2,000  |
| Н     | BANK OF AMERICA                | 4,000  |
| n     | CHIPOTLE MEXICAN GRILL         | 2,301  |
| 12    | MAUI POKI                      | 1,408  |
| 13    | BOARD & BREW                   | 2,121  |
| J2    | LASERAWAY                      | 1,500  |
| J3    | OOTORO BAR                     | 3,119  |
| J4    | NOAH'S NEW YORK BAGELS         | 2,376  |
| LI    | LEAN FOR LIFE BY LINDORA       | 1,762  |
| L2    | HEAR USA                       | 1,398  |
| L3    | TUSTIN LEGACY ANIMAL HOSPITAL  | 2,685  |