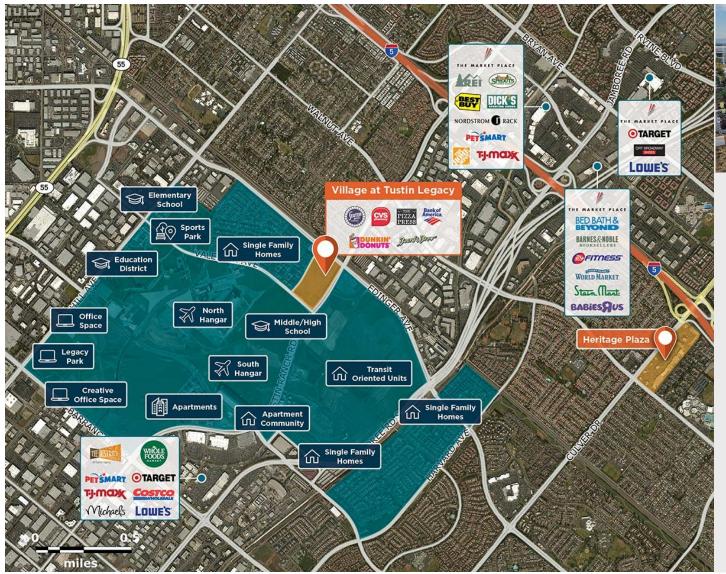

## Village at Tustin Legacy

Unique center in the heart of an Orange County master-planned community, at the corner of two major roads.

**Center Size:** 112,084

**Spaces Available: 1** 

## Within 3 Miles

Population 211,895
Avg. Household Income 151,166
Avg. Home Value \$1,040,806

Annual Visits 2,833,597

Vehicles Per Day 27,963

Regency Centers.

Parker Rosen
Leasing Contact

**\** 858 847 4632