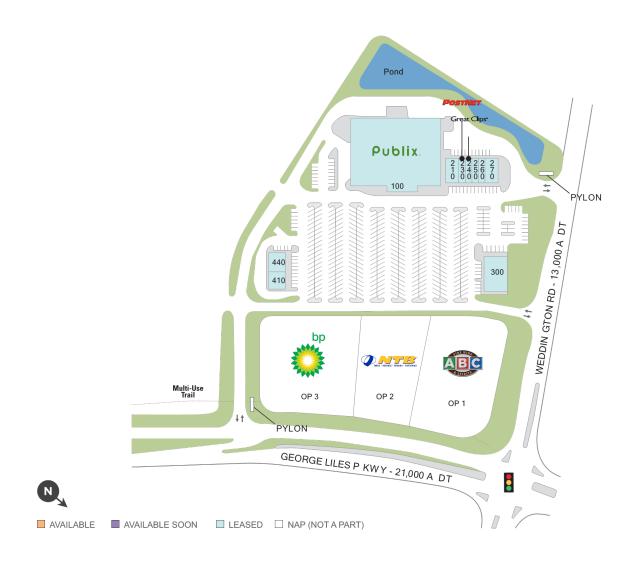

## **Willow Oaks Crossing**

9 4995-5015 Weddington Rd NW, Concord, NC 28027

#### Center Size: 65,298

| SPACE | TENANT                         | SF     |
|-------|--------------------------------|--------|
| 100   | PUBLIX                         | 49,098 |
| 210   | VALENTINOS NAIL BAR            | 2,800  |
| 230   | POSTNET                        | 1,400  |
| 240   | GREAT CLIPS                    | 1,400  |
| 250   | STEWART PHYSICAL THERAPY       | 1,400  |
| 260   | WOOF GANG BAKERY & GROOMING    | 1,400  |
| 270   | FULL MOON OYSTER BAR & SEAFOOD | 2,800  |
| 300   | GREAT RETAIL COMING SOON!      | 5,400  |
| 410   | NONNA'S PIZZA                  | 2,296  |
| 440   | NEW WORLD DENTISTRY            | 2,704  |
| OP1   | ABC                            | 0      |
| OP2   | NATIONAL TIRE AND BATTERY      | 0      |
| OP3   | BP MARK OIL COMPANY, INC       | 0      |