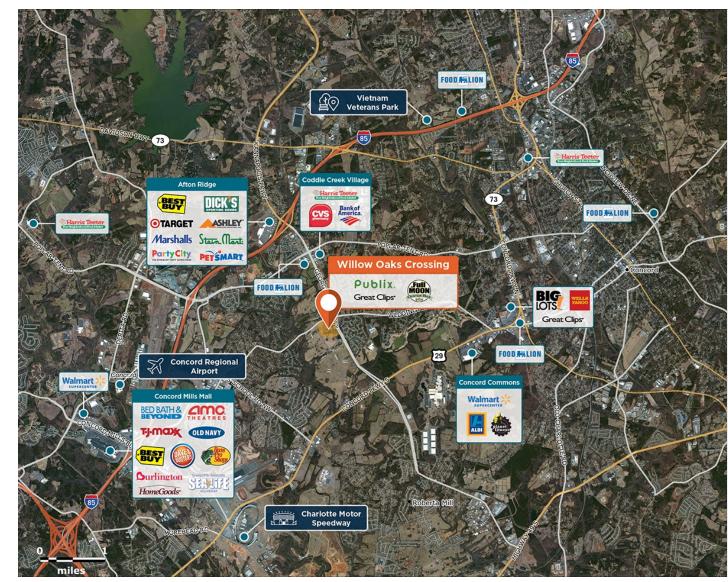

### **Willow Oaks Crossing**

9 4995-5015 Weddington Rd NW, Concord, NC 28027

# Willow Oaks $\Rightarrow$ Crossing $\Rightarrow$

Located in Concord, a fastgrowing submarket ranked #38 among Money Magazine's 50 Best Places to Live.

Center Size: 65,298 Spaces Available: 0

#### Within 3 Miles

| Population            | 37,165    |
|-----------------------|-----------|
| Avg. Household Income | 120,428   |
| Avg. Home Value       | \$405,829 |
| Annual Visits         | 1,370,651 |
| Vehicles Per Day      | 14,041    |