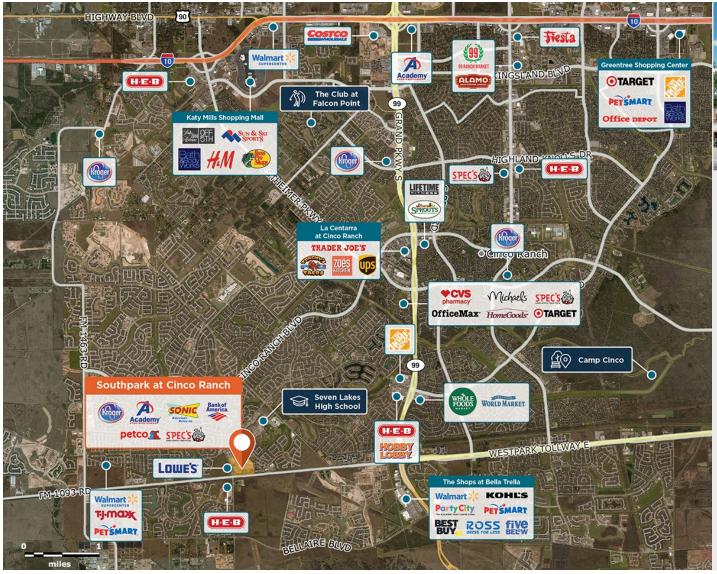

## Southpark at Cinco Ranch

9550 Spring Green Blvd, Katy, TX 77494

Serves the top-selling masterplanned community in the US, at the intersection of two main Houston area roads.

Center Size: 264,667 Spaces Available: 0

## Within 3 Miles

Population 96,237

Avg. Household Income 187,065

Avg. Home Value \$499,613

Annual Visits 2,546,739 Vehicles Per Day 24,167

Regency Centers.

Hannah Permen Leasing Contact **\** 713 599 3508

HannahPermen@regencycenters.com