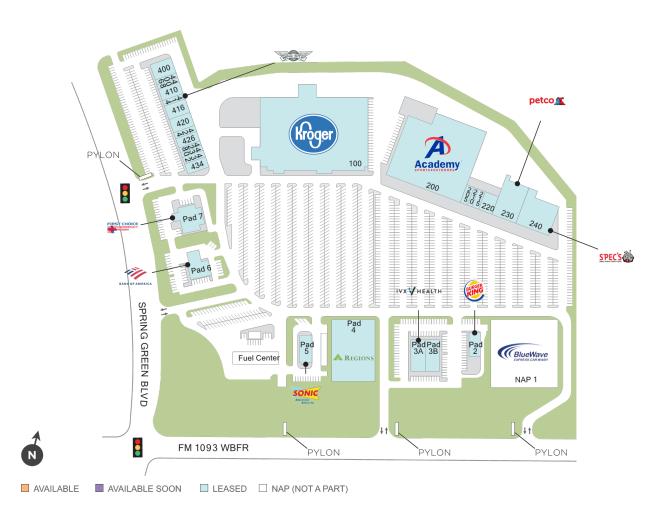

## Southpark at Cinco Ranch

9550 Spring Green Blvd, Katy, TX 77494

Serves the top-selling masterplanned community in the US, at the intersection of two main Houston area roads.

Center Size: 264,667 Spaces Available: 0

## Southpark at Cinco Ranch

9550 Spring Green Blvd, Katy, TX 77494

**Center Size: 264,667** 

| SPACE | TENANT                         | SF      |
|-------|--------------------------------|---------|
| 100   | KROGER                         | 101,497 |
| 200   | ACADEMY SPORTS                 | 71,755  |
| 205   | SUNRISE URGENT CARE            | 2,000   |
| 210   | TOTAL NUTRITION                | 1,200   |
| 215   | SPIRAL SUCCESS                 | 1,200   |
| 220   | HANDLEBAR CYCLERY              | 4,000   |
| 230   | PETCO                          | 12,580  |
| 240   | SPEC'S LIQUOR AND FINER FOODS  | 14,935  |
| 400   | CENTER COURT PIZZA AND BREW    | 4,125   |
| 406   | T & M TIMEPIECES AND MAINTENAN | 1,500   |
| 408   | POSTAL PLUS COPY CENTER        | 1,125   |
| 410   | DENTAL ONE                     | 3,000   |
| 414   | WINGSTOP                       | 1,375   |
| 416   | AKASHI SUSHI                   | 3,875   |
| 420   | MASSAGE ENVY                   | 3,750   |
| 424   | BRITE TOUCH CLEANERS           | 1,462   |
| 426   | NAILS OF AMERICA               | 2,663   |
| 428   | SUPERCUTS                      | 1,125   |
| 430   | SUBWAY                         | 1,400   |
| 432   | ICODE                          | 1,800   |
| 434   | MYEYEDR.                       | 2,800   |
| PAD2  | BURGER KING                    | 3,500   |
| PAD3A | IVX HEALTH                     | 3,000   |
| PAD3B | SOLIS MAMMOGRAPHY              | 2,000   |
| PAD4  | REGIONS BANK                   | 3,500   |
| PAD5  | SONIC                          | 3,500   |
| PAD6  | BANK OF AMERICA                | 3,500   |
| PAD7  | FIRST CHOICE ER                | 6,500   |
|       |                                |         |