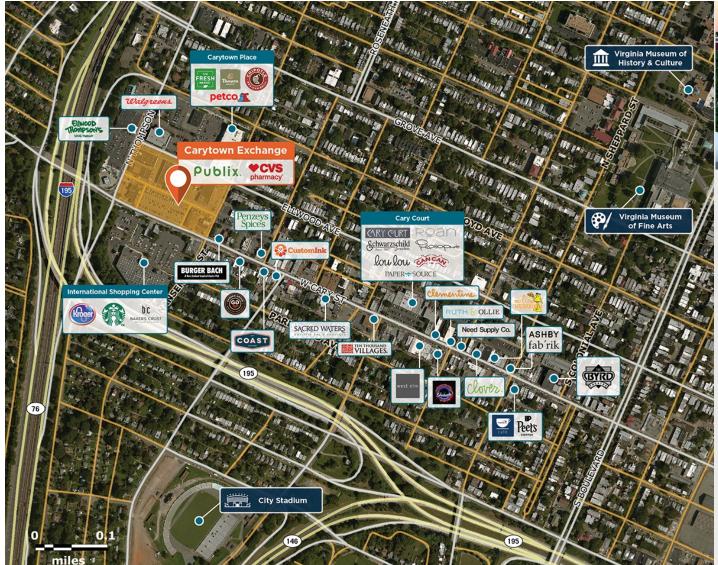

## **Carytown Exchange**

**West Cary St & Thompson St, Richmond, VA 23221** 

Carytown Exchange will reflect the neighborhood's local flavor with a mix of local and national merchants.

Center Size: 116,335 Spaces Available: 1

### Within 3 Miles

| Population            | 112,350   |
|-----------------------|-----------|
| Avg. Household Income | 121,115   |
| Avg. Home Value       | \$567,966 |
| Annual Visits         | 1,378,029 |
| Vehicles Per Day      | 14,000    |