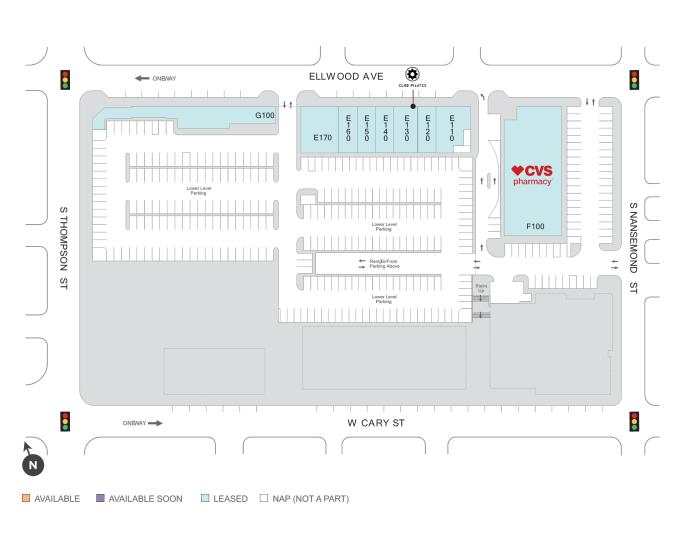

### Ellwood Ave

| SPACE | TENANT                        | SF     |
|-------|-------------------------------|--------|
| E110  | BFT                           | 2,787  |
| E120  | PURE GREEN                    | 1,507  |
| E130  | CLUB PILATES                  | 1,982  |
| E140  | PRIME IV HYDRATION & WELLNESS | 1,435  |
| E150  | SUGARCOAT NAIL LOUNGE         | 1,506  |
| E160  | LASERAWAY                     | 1,506  |
| E170  | URGENTVET                     | 3,117  |
| F100  | CVS                           | 12,000 |

Regency<sup>•</sup>

Centers.

Allison Wiggs Leasing Contact

919 831 4915AllisonWiggs@regencycenters.com

Updated: Apr 19 2025

©2025 Regency Centers, L.P.

This site plan is not a representation, warranty or guarantee as to size, location, identity of any tenant, the suite number, address or any other physical indicator or parameter of the property and for use as approximated information only. The improvements are subject to changes, additions, and deletions as the architect, landlord, or any governmental agency may direct or determine in their absolute discretion.