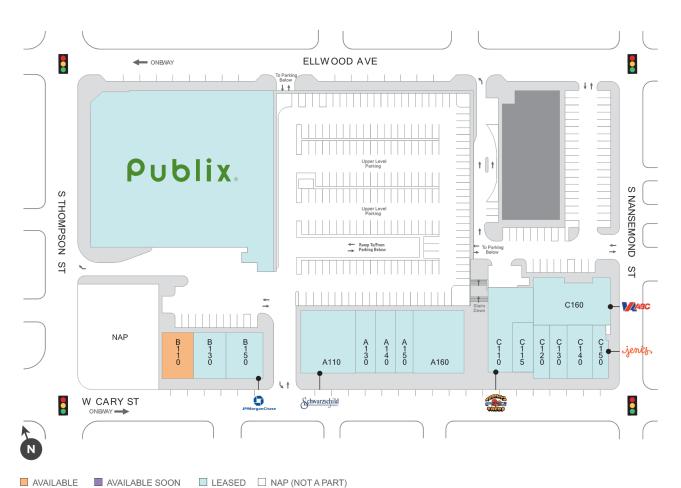

### W Cary St

| SPACE | TENANT                     | SF     |
|-------|----------------------------|--------|
| B110  | AVAILABLE                  | 2,811  |
| A110  | SCHWARZSCHILD JEWELERS     | 5,536  |
| A130  | NOTHING BUNDT CAKES        | 1,957  |
| A140  | MIDTOWN YOGA               | 2,236  |
| A150  | MYEYEDR.                   | 2,071  |
| A160  | BURTONS GRILL & BAR        | 5,486  |
| B130  | STARBUCKS                  | 2,409  |
| B150  | JPMORGAN CHASE BANK        | 3,113  |
| C110  | TORCHY'S TACOS             | 4,713  |
| C115  | RISE SOUTHERN BISCUITS     | 1,830  |
| C120  | AT&T                       | 1,560  |
| C130  | MONKEE'S                   | 1,824  |
| C140  | SWEETGREEN                 | 2,226  |
| C150  | JENI'S SPLENDID ICE CREAMS | 1,353  |
| C160  | VIRGINIA A.B.C.            | 5,770  |
| G100  | PUBLIX                     | 45,600 |

(W Cary St Site Plan)

Regency<sup>•</sup> Centers. Allison Wiggs Leasing Contact 919 831 4915AllisonWiggs@regencycenters.com

Updated: Apr 19 2025

©2025 Regency Centers, L.P.

This site plan is not a representation, warranty or guarantee as to size, location, identity of any tenant, the suite number, address or any other physical indicator or parameter of the property and for use as approximated information only. The improvements are subject to changes, additions, and deletions as the architect, landlord, or any governmental agency may direct or determine in their absolute discretion.