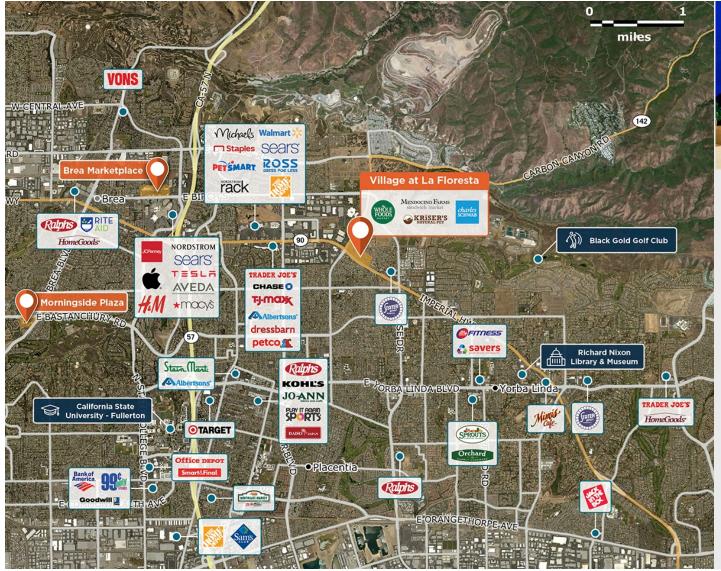

## Village at La Floresta

**♀** 3301-3477 E Imperial Hwy, Brea, CA 92823

Development in a masterplanned community located on the desirable Imperial Highway with strong traffic count.

LEED Silver Certified

## Within 3 Miles

Population 124,177

Avg. Household Income 162,933

Avg. Home Value \$1,111,776

Annual Visits 1,915,443 Vehicles Per Day 61,000

Regency Centers.

**Erin Saltzman**Leasing Contact

**L** 213 553 2252