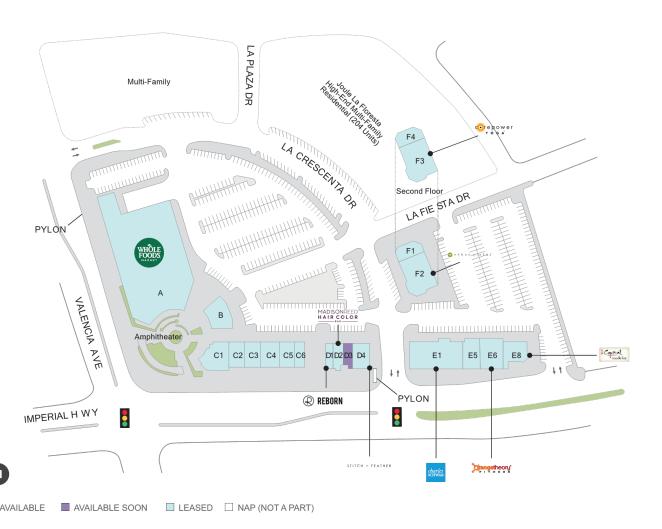

## Village at La Floresta

**♀** 3301-3477 E Imperial Hwy, Brea, CA 92823

**Center Size: 86.969** 

| A WHOLE FOODS 37,263 B MENDOCINO FARMS SANDWICH MARKET 2,999 C1 JULEP CAST IRON KITCHEN 4,936 C2 LASERAWAY 1,279 C3 THE NOW MASSAGE 2,285 C4 STYLED BY TC 2,691 C5 CLUB PILATES 1,950 C6 FLOYD'S 99 BARBERSHOP 1,400 D1 REBORN COFFEE 1,222 D2 MADISON REED COLOR BAR 1,280 D4 STITCH & FEATHER 2,513 E1 CHARLES SCHWAB 6,505 E5 3 THIRTY 3 NAIL BAR 2,101 E6 ORANGETHEORY FITNESS 2,767 E8 CAPITAL NOODLE BAR 2,370 F1 THE KEBAB SHOP 1,693                                                                                                                                                                                                                                                     |       |                                 |        |
|--------------------------------------------------------------------------------------------------------------------------------------------------------------------------------------------------------------------------------------------------------------------------------------------------------------------------------------------------------------------------------------------------------------------------------------------------------------------------------------------------------------------------------------------------------------------------------------------------------------------------------------------------------------------------------------------------|-------|---------------------------------|--------|
| A WHOLE FOODS 37,263 B MENDOCINO FARMS SANDWICH MARKET 2,999 C1 JULEP CAST IRON KITCHEN 4,936 C2 LASERAWAY 1,279 C3 THE NOW MASSAGE 2,285 C4 STYLED BY TC 2,691 C5 CLUB PILATES 1,950 C6 FLOYD'S 99 BARBERSHOP 1,400 D1 REBORN COFFEE 1,222 D2 MADISON REED COLOR BAR 1,280 D4 STITCH & FEATHER 2,513 E1 CHARLES SCHWAB 6,505 E5 3 THIRTY 3 NAIL BAR 2,101 E6 ORANGETHEORY FITNESS 2,767 E8 CAPITAL NOODLE BAR 2,370 F1 THE KEBAB SHOP 1,693 F2 URBAN PLATES 4,481 F3 COREPOWER YOGA 4,334                                                                                                                                                                                                       | SPACE | TENANT                          | SF     |
| B MENDOCINO FARMS SANDWICH MARKET 2,999 C1 JULEP CAST IRON KITCHEN 4,936 C2 LASERAWAY 1,279 C3 THE NOW MASSAGE 2,285 C4 STYLED BY TC 2,691 C5 CLUB PILATES 1,950 C6 FLOYD'S 99 BARBERSHOP 1,400 D1 REBORN COFFEE 1,222 D2 MADISON REED COLOR BAR 1,280 D4 STITCH & FEATHER 2,513 E1 CHARLES SCHWAB 6,505 E5 3 THIRTY 3 NAIL BAR 2,101 E6 ORANGETHEORY FITNESS 2,767 E8 CAPITAL NOODLE BAR 2,370 F1 THE KEBAB SHOP 1,693 F2 URBAN PLATES 4,481 F3 COREPOWER YOGA 4,334                                                                                                                                                                                                                            | D3    | AVAILABLE SOON                  | 990    |
| C1 JULEP CAST IRON KITCHEN 4,936 C2 LASERAWAY 1,279 C3 THE NOW MASSAGE 2,285 C4 STYLED BY TC 2,691 C5 CLUB PILATES 1,950 C6 FLOYD'S 99 BARBERSHOP 1,400 D1 REBORN COFFEE 1,222 D2 MADISON REED COLOR BAR 1,280 D4 STITCH & FEATHER 2,513 E1 CHARLES SCHWAB 6,505 E5 3 THIRTY 3 NAIL BAR 2,101 E6 ORANGETHEORY FITNESS 2,767 E8 CAPITAL NOODLE BAR 2,370 F1 THE KEBAB SHOP 1,693 F2 URBAN PLATES 4,481 F3 COREPOWER YOGA 4,334                                                                                                                                                                                                                                                                    | Α     | WHOLE FOODS                     | 37,263 |
| C2       LASERAWAY       1,279         C3       THE NOW MASSAGE       2,285         C4       STYLED BY TC       2,691         C5       CLUB PILATES       1,950         C6       FLOYD'S 99 BARBERSHOP       1,400         D1       REBORN COFFEE       1,222         D2       MADISON REED COLOR BAR       1,280         D4       STITCH & FEATHER       2,513         E1       CHARLES SCHWAB       6,505         E5       3 THIRTY 3 NAIL BAR       2,101         E6       ORANGETHEORY FITNESS       2,767         E8       CAPITAL NOODLE BAR       2,370         F1       THE KEBAB SHOP       1,693         F2       URBAN PLATES       4,481         F3       COREPOWER YOGA       4,334 | В     | MENDOCINO FARMS SANDWICH MARKET | 2,999  |
| C3       THE NOW MASSAGE       2,285         C4       STYLED BY TC       2,691         C5       CLUB PILATES       1,950         C6       FLOYD'S 99 BARBERSHOP       1,400         D1       REBORN COFFEE       1,222         D2       MADISON REED COLOR BAR       1,280         D4       STITCH & FEATHER       2,513         E1       CHARLES SCHWAB       6,505         E5       3 THIRTY 3 NAIL BAR       2,101         E6       ORANGETHEORY FITNESS       2,767         E8       CAPITAL NOODLE BAR       2,370         F1       THE KEBAB SHOP       1,693         F2       URBAN PLATES       4,481         F3       COREPOWER YOGA       4,334                                        | C1    | JULEP CAST IRON KITCHEN         | 4,936  |
| C4 STYLED BY TC 2,691 C5 CLUB PILATES 1,950 C6 FLOYD'S 99 BARBERSHOP 1,400 D1 REBORN COFFEE 1,222 D2 MADISON REED COLOR BAR 1,280 D4 STITCH & FEATHER 2,513 E1 CHARLES SCHWAB 6,505 E5 3 THIRTY 3 NAIL BAR 2,101 E6 ORANGETHEORY FITNESS 2,767 E8 CAPITAL NOODLE BAR 2,370 F1 THE KEBAB SHOP 1,693 F2 URBAN PLATES 4,481 F3 COREPOWER YOGA 4,334                                                                                                                                                                                                                                                                                                                                                 | C2    | LASERAWAY                       | 1,279  |
| C5 CLUB PILATES 1,950 C6 FLOYD'S 99 BARBERSHOP 1,400 D1 REBORN COFFEE 1,222 D2 MADISON REED COLOR BAR 1,280 D4 STITCH & FEATHER 2,513 E1 CHARLES SCHWAB 6,505 E5 3 THIRTY 3 NAIL BAR 2,101 E6 ORANGETHEORY FITNESS 2,767 E8 CAPITAL NOODLE BAR 2,370 F1 THE KEBAB SHOP 1,693 F2 URBAN PLATES 4,481 F3 COREPOWER YOGA 4,334                                                                                                                                                                                                                                                                                                                                                                       | C3    | THE NOW MASSAGE                 | 2,285  |
| C6       FLOYD'S 99 BARBERSHOP       1,400         D1       REBORN COFFEE       1,222         D2       MADISON REED COLOR BAR       1,280         D4       STITCH & FEATHER       2,513         E1       CHARLES SCHWAB       6,505         E5       3 THIRTY 3 NAIL BAR       2,101         E6       ORANGETHEORY FITNESS       2,767         E8       CAPITAL NOODLE BAR       2,370         F1       THE KEBAB SHOP       1,693         F2       URBAN PLATES       4,481         F3       COREPOWER YOGA       4,334                                                                                                                                                                         | C4    | STYLED BY TC                    | 2,691  |
| D1       REBORN COFFEE       1,222         D2       MADISON REED COLOR BAR       1,280         D4       STITCH & FEATHER       2,513         E1       CHARLES SCHWAB       6,505         E5       3 THIRTY 3 NAIL BAR       2,101         E6       ORANGETHEORY FITNESS       2,767         E8       CAPITAL NOODLE BAR       2,370         F1       THE KEBAB SHOP       1,693         F2       URBAN PLATES       4,481         F3       COREPOWER YOGA       4,334                                                                                                                                                                                                                            | C5    | CLUB PILATES                    | 1,950  |
| D2       MADISON REED COLOR BAR       1,280         D4       STITCH & FEATHER       2,513         E1       CHARLES SCHWAB       6,505         E5       3 THIRTY 3 NAIL BAR       2,101         E6       ORANGETHEORY FITNESS       2,767         E8       CAPITAL NOODLE BAR       2,370         F1       THE KEBAB SHOP       1,693         F2       URBAN PLATES       4,481         F3       COREPOWER YOGA       4,334                                                                                                                                                                                                                                                                       | C6    | FLOYD'S 99 BARBERSHOP           | 1,400  |
| D4       STITCH & FEATHER       2,513         E1       CHARLES SCHWAB       6,505         E5       3 THIRTY 3 NAIL BAR       2,101         E6       ORANGETHEORY FITNESS       2,767         E8       CAPITAL NOODLE BAR       2,370         F1       THE KEBAB SHOP       1,693         F2       URBAN PLATES       4,481         F3       COREPOWER YOGA       4,334                                                                                                                                                                                                                                                                                                                           | DI    | REBORN COFFEE                   | 1,222  |
| E1 CHARLES SCHWAB 6,505 E5 3 THIRTY 3 NAIL BAR 2,101 E6 ORANGETHEORY FITNESS 2,767 E8 CAPITAL NOODLE BAR 2,370 F1 THE KEBAB SHOP 1,693 F2 URBAN PLATES 4,481 F3 COREPOWER YOGA 4,334                                                                                                                                                                                                                                                                                                                                                                                                                                                                                                             | D2    | MADISON REED COLOR BAR          | 1,280  |
| E5       3 THIRTY 3 NAIL BAR       2,101         E6       ORANGETHEORY FITNESS       2,767         E8       CAPITAL NOODLE BAR       2,370         F1       THE KEBAB SHOP       1,693         F2       URBAN PLATES       4,481         F3       COREPOWER YOGA       4,334                                                                                                                                                                                                                                                                                                                                                                                                                     | D4    | STITCH & FEATHER                | 2,513  |
| E6       ORANGETHEORY FITNESS       2,767         E8       CAPITAL NOODLE BAR       2,370         F1       THE KEBAB SHOP       1,693         F2       URBAN PLATES       4,481         F3       COREPOWER YOGA       4,334                                                                                                                                                                                                                                                                                                                                                                                                                                                                      | E1    | CHARLES SCHWAB                  | 6,505  |
| E8 CAPITAL NOODLE BAR 2,370 F1 THE KEBAB SHOP 1,693 F2 URBAN PLATES 4,481 F3 COREPOWER YOGA 4,334                                                                                                                                                                                                                                                                                                                                                                                                                                                                                                                                                                                                | E5    | 3 THIRTY 3 NAIL BAR             | 2,101  |
| F1 THE KEBAB SHOP 1,693 F2 URBAN PLATES 4,481 F3 COREPOWER YOGA 4,334                                                                                                                                                                                                                                                                                                                                                                                                                                                                                                                                                                                                                            | E6    | ORANGETHEORY FITNESS            | 2,767  |
| F2 URBAN PLATES 4,481 F3 COREPOWER YOGA 4,334                                                                                                                                                                                                                                                                                                                                                                                                                                                                                                                                                                                                                                                    | E8    | CAPITAL NOODLE BAR              | 2,370  |
| F3 COREPOWER YOGA 4,334                                                                                                                                                                                                                                                                                                                                                                                                                                                                                                                                                                                                                                                                          | F1    | THE KEBAB SHOP                  | 1,693  |
| ,,,,,,,,,,,,,,,,,,,,,,,,,,,,,,,,,,,,,,,                                                                                                                                                                                                                                                                                                                                                                                                                                                                                                                                                                                                                                                          | F2    | URBAN PLATES                    | 4,481  |
| F4 PRIME IV HYDRATION & WELLNESS 1,910                                                                                                                                                                                                                                                                                                                                                                                                                                                                                                                                                                                                                                                           | F3    | COREPOWER YOGA                  | 4,334  |
|                                                                                                                                                                                                                                                                                                                                                                                                                                                                                                                                                                                                                                                                                                  | F4    | PRIME IV HYDRATION & WELLNESS   | 1,910  |