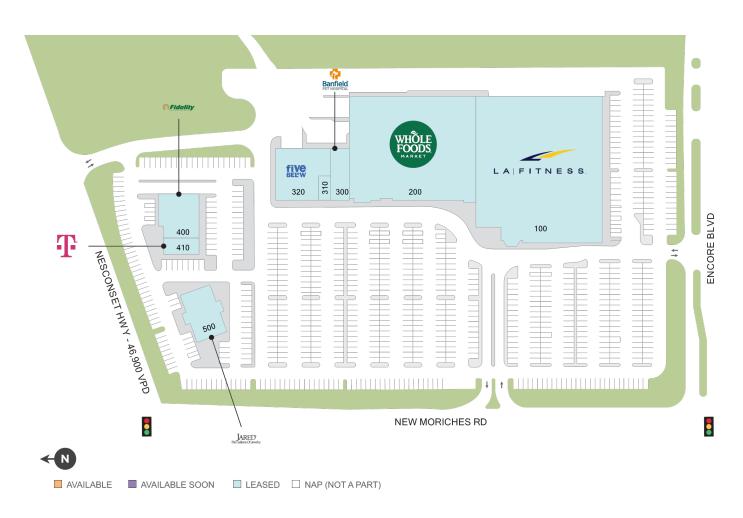

## **Lake Grove Commons**

**?** 120 New Moriches Road, Lake Grove, NY 11755

**Center Size: 141,296** 

| SPACE | TENANT                         | SF     |
|-------|--------------------------------|--------|
| 100   | LA FITNESS                     | 65,882 |
| 200   | WHOLE FOODS                    | 47,500 |
| 300   | BANFIELD PET HOSPITAL          | 3,500  |
| 310   | STRETCHLAB                     | 1,063  |
| 320   | FIVE BELOW                     | 9,351  |
| 400   | FIDELITY INVESTMENTS           | 5,600  |
| 410   | T-MOBILE                       | 2,400  |
| 500   | JARED, THE GALLERIA OF JEWELRY | 6,000  |