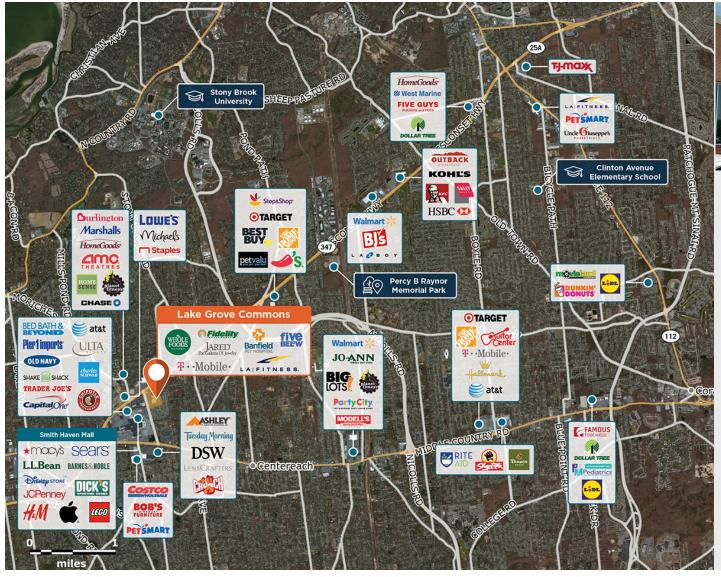

## **Lake Grove Commons**

Serves the third wealthiest county in New York state, in a major retail corridor near a super regional mall.

Center Size: 141,296 Spaces Available: 0

## Within 3 Miles

Population 84,762 Avg. Household Income 178,913 Avg. Home Value \$652,962

Annual Visits 1,665,696 Vehicles Per Day 46,928

Regency Centers.

Steve Dudziec
Leasing Contact

**L** 203 863 8212

## **Lake Grove Commons**

**?** 120 New Moriches Road, Lake Grove, NY 11755

**Center Size: 141,296** 

| SPACE | TENANT                         | SF     |
|-------|--------------------------------|--------|
| 100   | LA FITNESS                     | 65,882 |
| 200   | WHOLE FOODS                    | 47,500 |
| 300   | BANFIELD PET HOSPITAL          | 3,500  |
| 310   | STRETCHLAB                     | 1,063  |
| 320   | FIVE BELOW                     | 9,351  |
| 400   | FIDELITY INVESTMENTS           | 5,600  |
| 410   | T-MOBILE                       | 2,400  |
| 500   | JARED, THE GALLERIA OF JEWELRY | 6,000  |