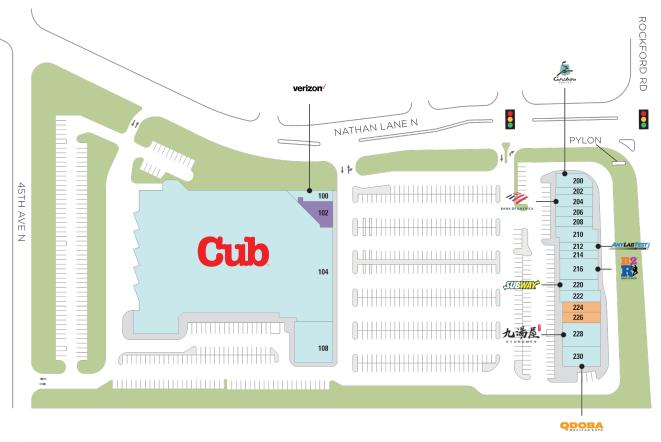

## **Rockridge Center**

**9** 4445 Nathan Lane North, Plymouth, MN 55442

**Center Size: 125,175** 

| SPACE | TENANT                      | SF     |
|-------|-----------------------------|--------|
| 224   | AVAILABLE (Salon)           | 1,389  |
| 226   | AVAILABLE                   | 789    |
| 102   | AVAILABLE SOON              | 2,663  |
| 100   | VERIZON                     | 954    |
| 104   | CUB FOODS                   | 89,219 |
| 108   | CUB LIQUOR                  | 5,545  |
| 200   | CARIBOU COFFEE              | 1,856  |
| 202   | PERFECTION HAIR SALON       | 1,092  |
| 204   | BANK OF AMERICA             | 1,638  |
| 206   | PAPA MURPHY'S TAKE & BAKE   | 1,360  |
| 208   | LIFETIME NAILS              | 1,359  |
| 210   | MOVEMENT STUDIO             | 2,105  |
| 212   | ANY LAB TEST NOW            | 1,233  |
| 214   | HUA YANG CHINESE RESTAURANT | 1,030  |
| 216   | BACH TO ROCK                | 3,010  |
| 220   | SUBWAY                      | 1,663  |
| 222   | BUFFALO WILD WINGS TO GO    | 1,481  |
| 228   | KYURAMEN                    | 3,790  |
| 230   | QDOBA MEXICAN EATS          | 2,997  |

AVAILABLE SOON

■ LEASED □ NAP (NOT A PART)

Updated: Mar 14 2025

©2025 Regency Centers, L.P.