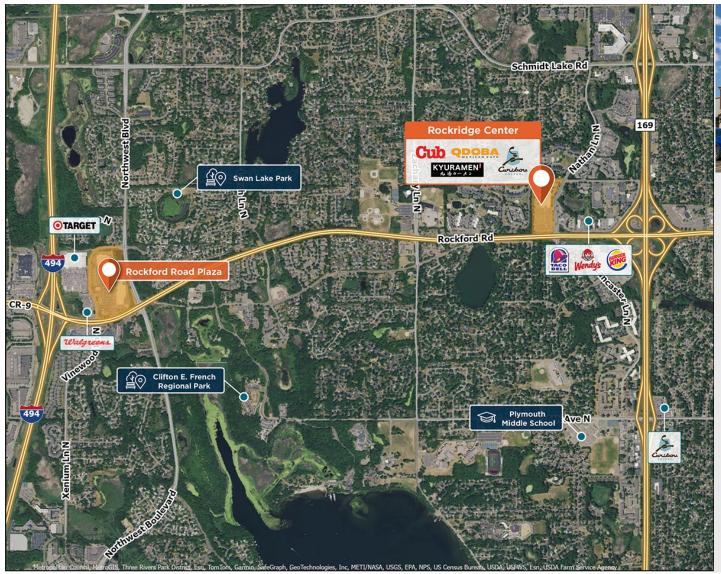

## **Rockridge Center**

9 4445 Nathan Lane North, Plymouth, MN 55442

Strategically located in a highly dense, affluent area at a heavy-traffic intersection near Route 169.

Center Size: 125,175 Spaces Available: 3

## Within 3 Miles

Population 84,273 Avg. Household Income 124,517 Avg. Home Value \$432,330

Annual Visits 1,502,267 Vehicles Per Day 34,100

Regency Centers.

**Faith Hershey**Leasing Contact

**630 645 2820** 