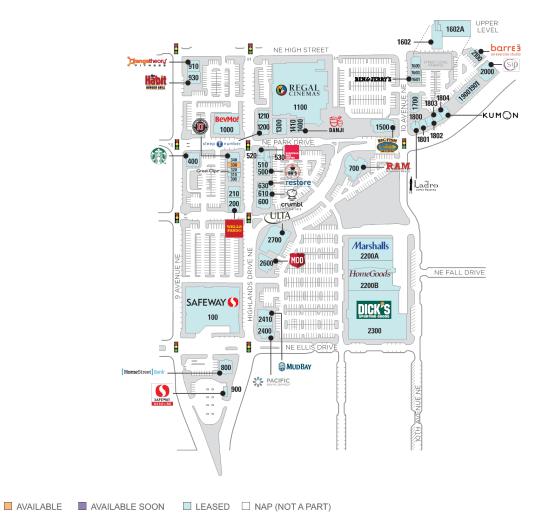

## **Grand Ridge Plaza**

♀ 1451 Highlands Drive NE, Issaquah, WA 98029

A flagship property located in Issaquah Highlands, one of the market's top demographic areas.

LEED Silver Certified

Center Size: 330,671 Spaces Available: 1

## **Grand Ridge Plaza**

**?** 1451 Highlands Drive NE, Issaquah, WA 98029

**Center Size: 330,671** 

| SPACE | TENANT                          | SF     |
|-------|---------------------------------|--------|
| 0330  | AVAILABLE                       | 1,012  |
| 0100  | SAFEWAY                         | 44,543 |
| 0200  | COMCAST                         | 2,636  |
| 0210  | SNAPDOODLE TOYS                 | 2,621  |
| 0300  | ISSAQUAH NAILS                  | 927    |
| 0310  | THE UPS STORE                   | 1,044  |
| 0320  | GREAT CLIPS                     | 989    |
| 0340  | JIMMY JOHN'S GOURMET SANDWICHES | 2,212  |
| 0400  | STARBUCKS                       | 2,500  |
| 0500  | BB'S TERIYAKI GRILL             | 2,200  |
| 0510  | FRAME CENTRAL                   | 2,287  |
| 0520  | EUROPEAN WAX CENTER             | 1,022  |
| 0530  | HIGHLAND POKE                   | 1,190  |
| 0600  | BAI TONG THAI RESTAURANT        | 3,633  |
| 0610  | CRUMBL COOKIES                  | 1,450  |
| 0630  | RESTORE HYPER WELLNESS + CRYO   | 2,021  |
| 700   | THE RAM                         | 6,656  |
| 0800  | HOMESTREET BANK                 | 3,300  |
| 900   | SAFEWAY FUEL STATION            | 750    |
| 000   | BEVMO!                          | 10,170 |
| 1100  | REGAL CINEMAS                   | 56,835 |
| 1200  | SLEEP NUMBER                    | 2,400  |
| 210   | SEATTLE SUN TAN                 | 2,575  |
| 1300  | SORELLA SALON & SPA             | 4,398  |
| 1400  | DANJI                           | 2,348  |
| 1410  | GOOD LAZY DONUTS                | 1,071  |
| 1500  | FLAVOR OF INDIA BAR & GRILL     | 5,000  |
| 1600  | HARBORSTONE CREDIT UNION        | 1,510  |
| 1601  | BEN & JERRY'S                   | 1,328  |
| 602   | SOLA SALON STUDIOS              | 5,914  |
| 1602A | ALLEGRO PEDIATRICS              | 8,990  |
|       |                                 |        |

## **Grand Ridge Plaza**

**?** 1451 Highlands Drive NE, Issaquah, WA 98029

**Center Size: 330,671** 

| SPACE | TENANT                          | SF     |
|-------|---------------------------------|--------|
| 1800  | CAFFE LADRO                     | 1,332  |
| 1801  | OPTICA VISION CARE              | 1,496  |
| 1802  | PILATES STUDIO 11               | 1,259  |
| 1803  | HIGHLAND CLEANERS (SUB: HIGHLA  | 1,190  |
| 1804  | WING STOP                       | 1,527  |
| 1900  | AGAVE COCINA AND TEQUILA BAR    | 2,636  |
| 1901  | AJI SUSHI BAR & GRILL           | 1,951  |
| 2000  | AMARONE                         | 4,134  |
| 2100  | BARRE3                          | 1,802  |
| 2200A | MARSHALLS                       | 17,000 |
| 2200B | HOME GOODS                      | 29,000 |
| 2300  | DICK'S SPORTING GOODS           | 50,537 |
| 2400  | ISSAQUAH HIGHLANDS DENTAL GROUP | 3,207  |
| 2410  | MUD BAY                         | 4,548  |
| 2600  | MOD SUPER FAST PIZZA            | 4,000  |
| 2700  | ULTA                            | 10,300 |
| 910   | ORANGETHEORY FITNESS            | 2,669  |
| 930   | THE HABIT BURGER GRILL          | 2,431  |
|       |                                 |        |