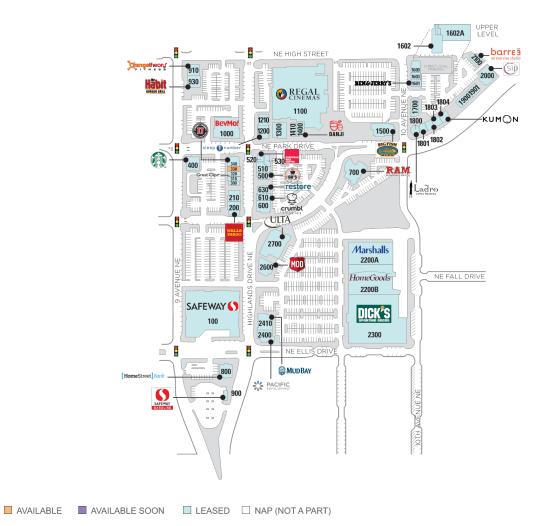

## **Grand Ridge Plaza**

♀ 1451 Highlands Drive NE, Issaquah, WA 98029

A flagship property located in Issaquah Highlands, one of the market's top demographic areas.

LEED Silver Certified

Center Size: 330,671 Spaces Available: 1

## **Grand Ridge Plaza**

**?** 1451 Highlands Drive NE, Issaquah, WA 98029

**Center Size: 330,671** 

| SPACE | TENANT                          | SF     |
|-------|---------------------------------|--------|
| 0330  | AVAILABLE                       | 1,012  |
| 0100  | SAFEWAY                         | 44,543 |
| 0200  | COMCAST                         | 2,636  |
| 0210  | SNAPDOODLE TOYS                 | 2,621  |
| 0300  | ISSAQUAH NAILS                  | 927    |
| 0310  | THE UPS STORE                   | 1,044  |
| 0320  | GREAT CLIPS                     | 989    |
| 0340  | JIMMY JOHN'S GOURMET SANDWICHES | 2,212  |
| 0400  | STARBUCKS                       | 2,500  |
| 0500  | BB'S TERIYAKI GRILL             | 2,200  |
| 0510  | FRAME CENTRAL                   | 2,287  |
| 0520  | EUROPEAN WAX CENTER             | 1,022  |
| 0530  | HIGHLAND POKE                   | 1,190  |
| 0600  | BAI TONG THAI RESTAURANT        | 3,633  |
| 0610  | CRUMBL COOKIES                  | 1,450  |
| 0630  | RESTORE HYPER WELLNESS + CRYO   | 2,021  |
| 700   | THE RAM                         | 6,656  |
| 0800  | HOMESTREET BANK                 | 3,300  |
| 900   | SAFEWAY FUEL STATION            | 750    |
| 000   | BEVMO!                          | 10,170 |
| 1100  | REGAL CINEMAS                   | 56,835 |
| 1200  | SLEEP NUMBER                    | 2,400  |
| 210   | SEATTLE SUN TAN                 | 2,575  |
| 1300  | SORELLA SALON & SPA             | 4,398  |
| 1400  | DANJI                           | 2,348  |
| 1410  | GOOD LAZY DONUTS                | 1,071  |
| 1500  | FLAVOR OF INDIA BAR & GRILL     | 5,000  |
| 1600  | HARBORSTONE CREDIT UNION        | 1,510  |
| 1601  | BEN & JERRY'S                   | 1,328  |
| 602   | SOLA SALON STUDIOS              | 5,914  |
| 1602A | ALLEGRO PEDIATRICS              | 8,990  |
|       |                                 |        |

## **Grand Ridge Plaza**

**?** 1451 Highlands Drive NE, Issaquah, WA 98029

**Center Size: 330,671** 

| SPACE | TENANT                          | SF     |
|-------|---------------------------------|--------|
| 1800  | CAFFE LADRO                     | 1,332  |
| 1801  | OPTICA VISION CARE              | 1,496  |
| 1802  | PILATES STUDIO 11               | 1,259  |
| 1803  | HIGHLAND CLEANERS (SUB: HIGHLA  | 1,190  |
| 1804  | WING STOP                       | 1,527  |
| 1900  | AGAVE COCINA AND TEQUILA BAR    | 2,636  |
| 1901  | AJI SUSHI BAR & GRILL           | 1,951  |
| 2000  | AMARONE                         | 4,134  |
| 2100  | BARRE3                          | 1,802  |
| 2200A | MARSHALLS                       | 17,000 |
| 2200B | HOME GOODS                      | 29,000 |
| 2300  | DICK'S SPORTING GOODS           | 50,537 |
| 2400  | ISSAQUAH HIGHLANDS DENTAL GROUP | 3,207  |
| 2410  | MUD BAY                         | 4,548  |
| 2600  | MOD SUPER FAST PIZZA            | 4,000  |
| 2700  | ULTA                            | 10,300 |
| 910   | ORANGETHEORY FITNESS            | 2,669  |
| 930   | THE HABIT BURGER GRILL          | 2,431  |
|       |                                 |        |