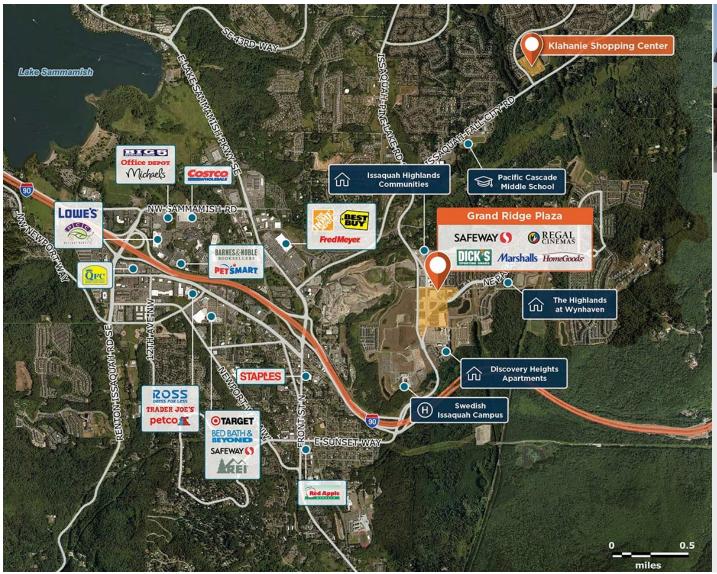

## **Grand Ridge Plaza**

♀ 1451 Highlands Drive NE, Issaquah, WA 98029

A flagship property located in Issaquah Highlands, one of the market's top demographic areas.

LEED Silver Certified

Center Size: 330,671 Spaces Available: 1

## Within 3 Miles

Population 58,440 Avg. Household Income 221,688 Avg. Home Value \$1,250,290

Annual Visits 4,957,844
Vehicles Per Day 19,000

Regency Centers.

**Rob Morris**Leasing Contact

**425 677 2264** 