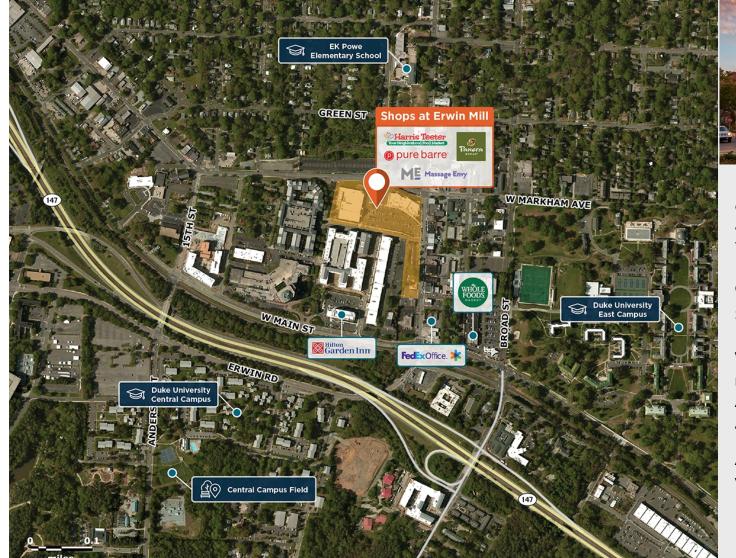

## **Shops at Erwin Mill**

**9** 737 Ninth Street, Durham, NC 27705

Part of a mixed-used development with 700+ luxury apartments, near Duke and three hospitals.

**Center Size:** 90,839 **Spaces Available:** 1

#### Within 3 Miles

| Population            | 100,053   |
|-----------------------|-----------|
| Avg. Household Income | 100,987   |
| Avg. Home Value       | \$509,528 |
| Annual Visits         | 1,764,222 |
| Vehicles Per Day      | 8,900     |