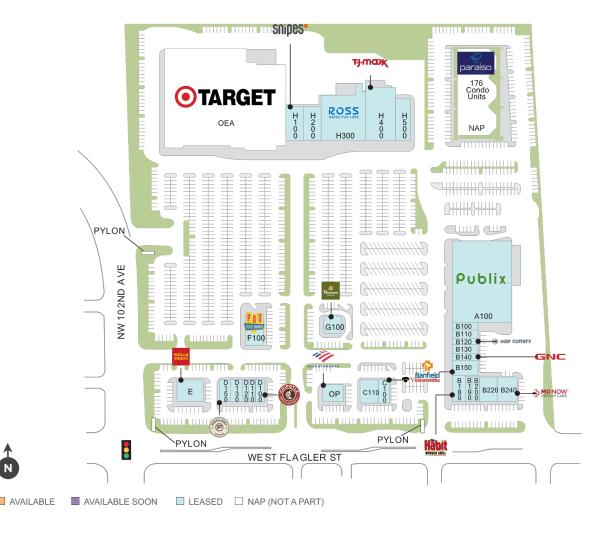

## **Fountain Square**

♀ 10111 W Flagler Street, Miami, FL 33174

Located 1 mile from Florida International University, on a primary road to downtown Miami.

Center Size: 177,214 Spaces Available: 0

## **Fountain Square**

♀ 10111 W Flagler Street, Miami, FL 33174

**Center Size: 177,214** 

| PACE             | TENANT                  | SF     |
|------------------|-------------------------|--------|
| 100              | PUBLIX                  | 45,600 |
| 3100             | PUBLIX LIQUORS          | 1,400  |
| B110             | VERIZON SMARTMART       | 1,434  |
| B120             | HAIR CUTTERY            | 1,260  |
| B130             | ND NAILS & SPA          | 1,493  |
| B140             | GNC                     | 1,260  |
| B150             | BANFIELD PET HOSPITAL   | 2,940  |
| B180             | THE HABIT BURGER GRILL  | 3,000  |
| B190             | CANDY CLOUD             | 1,394  |
| 3200             | CRUMBL COOKIES          | 1,397  |
| B220             | PACIFIC DENTAL SERVICES | 3,899  |
| 3240             | MD NOW URGENT CARE      | 4,500  |
| C100             | VISIONWORKS             | 3,500  |
| 2110             | FIRST WATCH RESTAURANT  | 4,318  |
| 0100             | CHIPOTLE MEXICAN GRILL  | 2,270  |
| D110             | OSMOW'S                 | 1,500  |
| 0120             | SUBZERO ICE CREAM       | 1,200  |
| D130             | SOKAI PERUVIAN JAPANESE | 2,590  |
| 0150             | PIEOLOGY                | 2,650  |
|                  | WELLS FARGO BANK        | 3,500  |
| -100             | PDQ                     | 4,333  |
| G100             | PANERA BREAD            | 4,592  |
| H100             | SNIPES USA              | 6,875  |
| H200             | RACK ROOM SHOES         | 6,000  |
| Н300             | ROSS DRESS FOR LESS     | 27,238 |
| H400             | TJ MAXX                 | 23,004 |
| <del>1</del> 500 | ULTA                    | 10,012 |
| OP               | BANK OF AMERICA         | 4,055  |