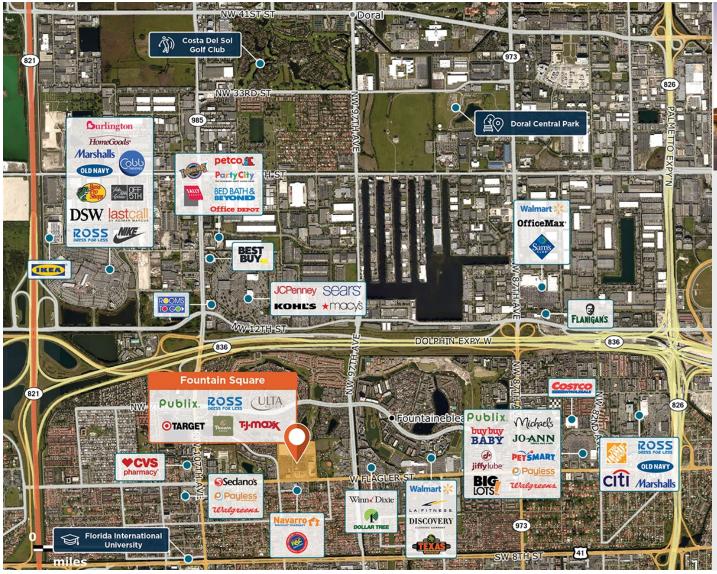

## **Fountain Square**

♀ 10111 W Flagler Street, Miami, FL 33174

Located 1 mile from Florida International University, on a primary road to downtown Miami.

Center Size: 177,214 Spaces Available: 0

## Within 3 Miles

Population 178,195 Avg. Household Income 89,722 Avg. Home Value \$487,768

Annual Visits 5,541,413 Vehicles Per Day 56,478

Regency Centers.

Aidan McNaughton
Leasing Contact

**\** 305 940 3944