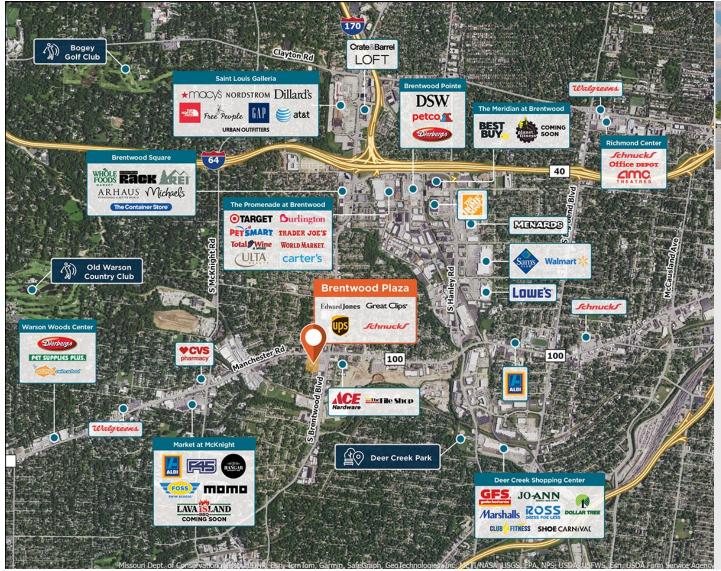

## **Brentwood Plaza**

**9** 8800 Manchester Road, Brentwood, MO 63144

Located at a busy intersection with 27,000+ vehicles per day, and serves an affluent customer base.

Center Size: 60,452 Spaces Available: 3

## Within 3 Miles

Population 107,943 Avg. Household Income 149,547 Avg. Home Value \$498,093

Annual Visits 938,317 Vehicles Per Day 27,086

Regency Centers.

**Brandon Furniss**Leasing Contact

**513 686 1628** 