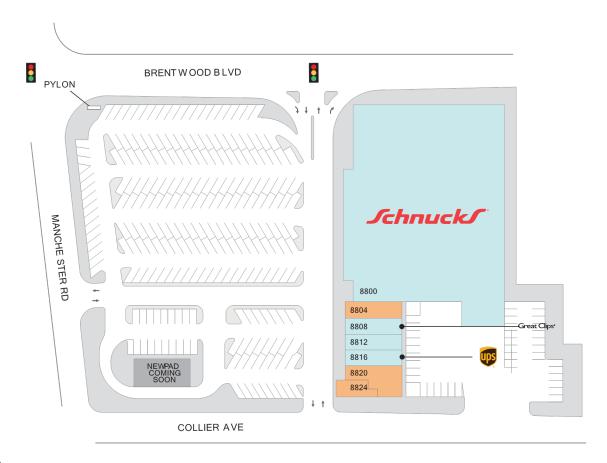

## **Brentwood Plaza**

♀ 8800 Manchester Road, Brentwood, MO 63144

**Center Size: 60,452** 

|  | SPACE | TENANT                | SF     |
|--|-------|-----------------------|--------|
|  | 8804  | AVAILABLE             | 1,400  |
|  | 8820  | AVAILABLE             | 2,146  |
|  | 8824  | AVAILABLE             | 906    |
|  | 8800  | SCHNUCKS              | 51,800 |
|  | 8808  | GREAT CLIPS           | 1,400  |
|  | 8812  | BANK OF AMERICA - ATM | 1,400  |
|  | 8816  | THE UPS STORE         | 1,400  |
|  |       |                       |        |

AVAILABLE SOON

■ LEASED □ NAP (NOT A PART)

Updated: Mar 27 2025

©2025 Regency Centers, L.P.