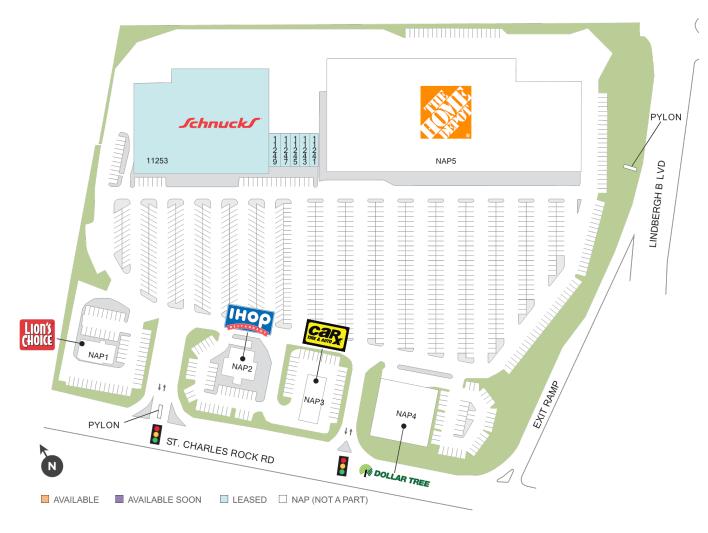

## **Bridgeton**

♀ 11253 St Charles Rock Rd, Bridgeton, MO 63044

**Center Size: 70,762** 

|  | SPACE | TENANT                       | SF     |
|--|-------|------------------------------|--------|
|  | 11241 | LG NAILS                     | 1,400  |
|  | 11243 | GREAT CLIPS                  | 1,400  |
|  | 11245 | PACIFIC BEACH TANNING STUDIO | 1,400  |
|  | 11247 | CHINA HOUSE                  | 1,200  |
|  | 11249 | PAPA JOHNS PIZZA             | 1,880  |
|  | 11253 | SCHNUCKS                     | 63,482 |