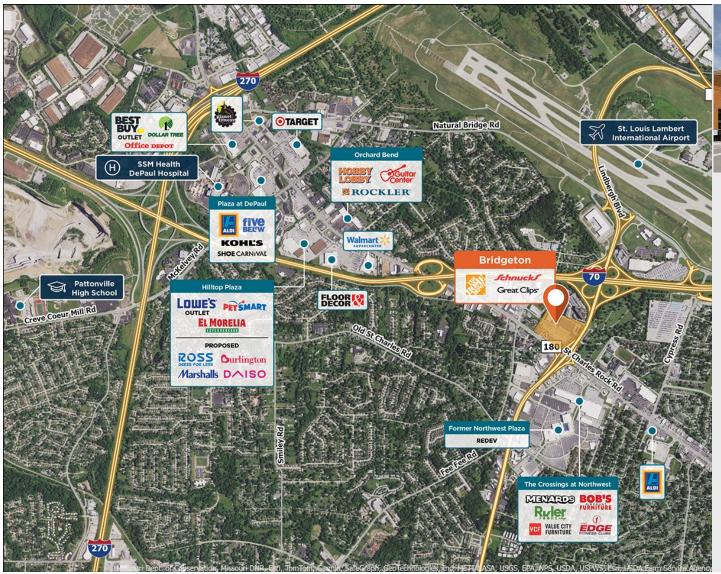

## **Bridgeton**

9 11253 St Charles Rock Rd, Bridgeton, MO 63044

Located in a major retail corridor and anchored by a **Schnucks Supercenter that** draws 21,000+ customers weekly.

Center Size: 70,762 **Spaces Available:** 0

## Within 3 Miles

**Population** 61,615 Avg. Household Income 79,362 Avg. Home Value \$227.363

**Annual Visits** 2,557,324

**Vehicles Per Day** 41,490

Regency Centers.

**Brandon Furniss Leasing Contact** 

**513 686 1628** 