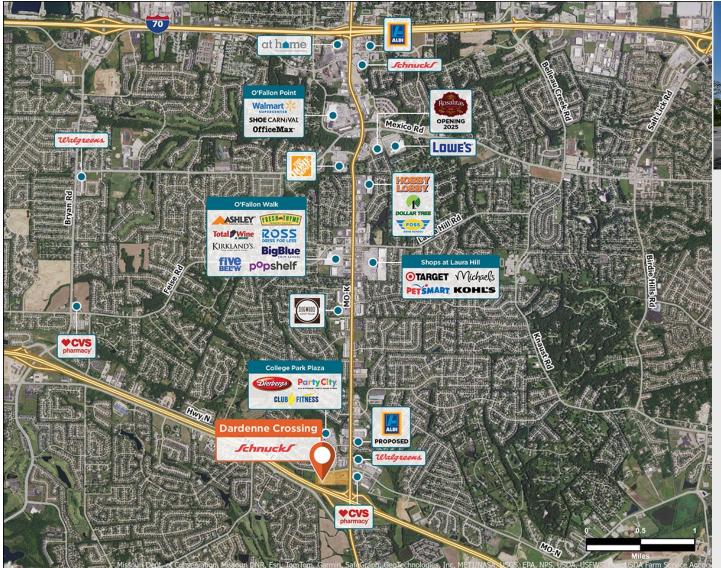

## **Dardenne Crossing**

♀ 3023-3079 State Highway K, O'Fallon, MO 63368

Located in a major retail corridor of destination retailers, surrounded by a high-growth, affluent community.

Center Size: 67,430 Spaces Available: 1

## Within 3 Miles

Population 82,792

Avg. Household Income 147,566

Avg. Home Value \$367,573

Annual Visits 927,136 Vehicles Per Day 46,425

Regency Centers.

**Brandon Furniss**Leasing Contact

**513 686 1628** 