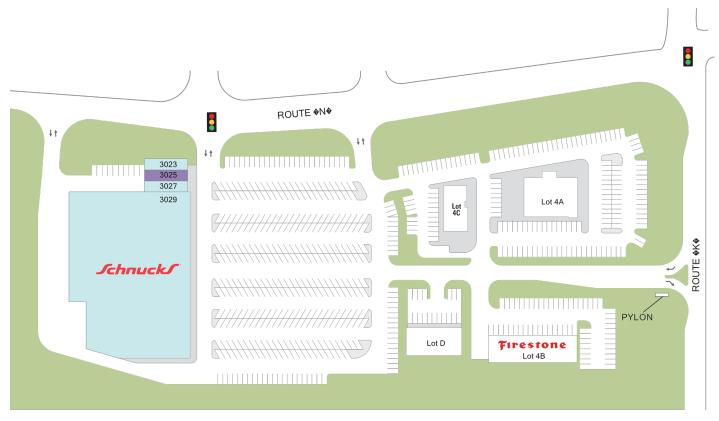

## **Dardenne Crossing**

**♀** 3023-3079 State Highway K, O'Fallon, MO 63368

**Center Size:** 67,430

|  | SPACE  | TENANT                      | SF     |
|--|--------|-----------------------------|--------|
|  | 3025   | AVAILABLE SOON (Salon)      | 1,400  |
|  | 3023   | PICKLEMAN'S                 | 1,400  |
|  | 3027   | FRENCHIE'S MODERN NAIL CARE | 1,297  |
|  | 3029   | SCHNUCKS                    | 63,333 |
|  | LOT 4A | REGIONS BANK                | 0      |
|  | LOT 4B | FIRESTONE                   | 0      |
|  | LOT 4C | O'FALLON COVENANT GROUP     | 0      |
|  | LOT D  | COOL VENTURES ANIMAL CLINIC | 0      |

N

AVAILABLE AVAILABLE SOON

☐ LEASED ☐ NAP (NOT A PART)

 $1 \cap f 1$ 

Regency Centers.

**Brandon Furniss**Leasing Contact

**513 686 1628** 

■ brandonfurniss@regencycenters.com