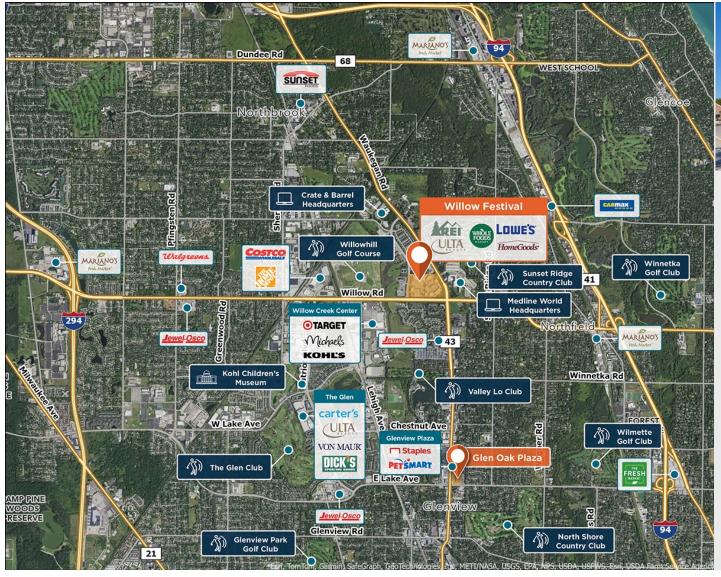

## Willow Festival

A beautiful center with exceptional retailers ideally located in an upscale suburb of Chicago.

Center Size: 403,679 Spaces Available: 3

## Within 3 Miles

Population 72,634

Avg. Household Income 226,789

Avg. Home Value \$770,209

Annual Visits 3,158,152 Vehicles Per Day 35,400

Regency Centers.

Faith Hershey Leasing Contact **630 645 2820** 

faithhershey@regencycenters.com