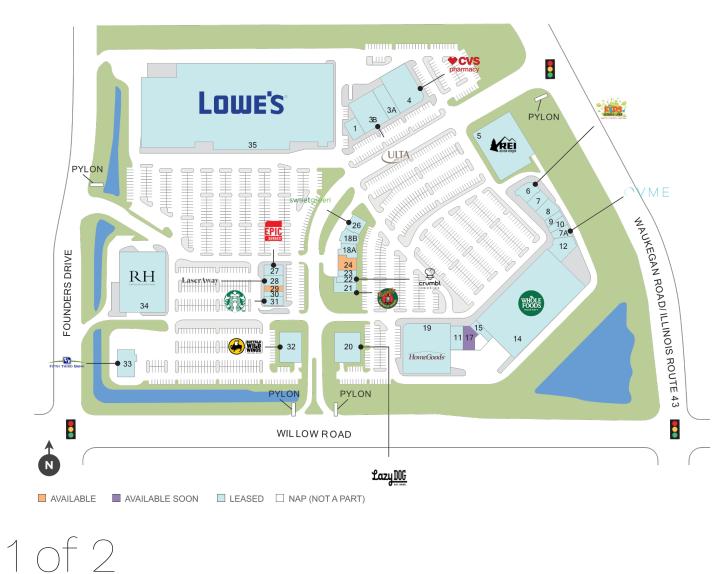

## Willow Festival

A beautiful center with exceptional retailers ideally located in an upscale suburb of Chicago.

Center Size: 403,679 Spaces Available: 3

## Willow Festival

**Center Size: 403,679** 

| SPACE | TENANT                        | SF     |
|-------|-------------------------------|--------|
| 0024  | AVAILABLE (Fitness Space)     | 2,700  |
| 0029  | AVAILABLE                     | 1,049  |
| 0017  | AVAILABLE SOON                | 2,800  |
| 0001  | RESTORE HYPER WELLNESS + CRYO | 2,845  |
| 0003A | PETPEOPLE BY HOLLYWOOD FEED   | 4,789  |
| 0003B | ULTA                          | 10,014 |
| 0004  | cvs                           | 13,013 |
| 0005  | REI                           | 26,000 |
| 0006  | KIDS SCIENCE LABS             | 3,068  |
| 0007  | ALIGN TECHNOLOGY              | 2,512  |
| 0007A | OVME                          | 1,940  |
| 8000  | RELAX THE BACK                | 3,000  |
| 0009  | LACQUER NAILS                 | 1,393  |
| 0010  | WILLOW FESTIVAL DENTAL        | 1,654  |
| 0011  | MASSAGE ENVY                  | 3,239  |
| 0012  | ANDREAS HOGUE SALON           | 4,673  |
| 0014  | WHOLE FOODS                   | 60,040 |
| 0015  | LENSCRAFTERS                  | 2,033  |
| 0018A | ART POST GALLERY              | 2,593  |
| 0018B | ADVENT                        | 2,153  |
| 0019  | HOMEGOODS                     | 27,340 |
| 0020  | LAZY DOG RESTAURANT AND BAR   | 8,327  |
| 0021  | POTBELLY SANDWICH WORKS       | 2,453  |
| 0022  | CRUMBL COOKIES                | 1,330  |
| 0023  | SPORT CLIPS                   | 1,200  |
| 0026  | SWEETGREEN                    | 2,693  |
| 0027  | EPIC BURGER                   | 2,845  |
| 0028  | LASERAWAY                     | 1,859  |
| 0030  | TIDE CLEANERS                 | 1,000  |
| 0031  | STARBUCKS                     | 1,896  |
| 0032  | BUFFALO WILD WINGS            | 7,215  |
| 0033  | FIFTH THIRD BANK              | 5,500  |
| 0034  | RESTORATION HARDWARE OUTLET   | 30,000 |