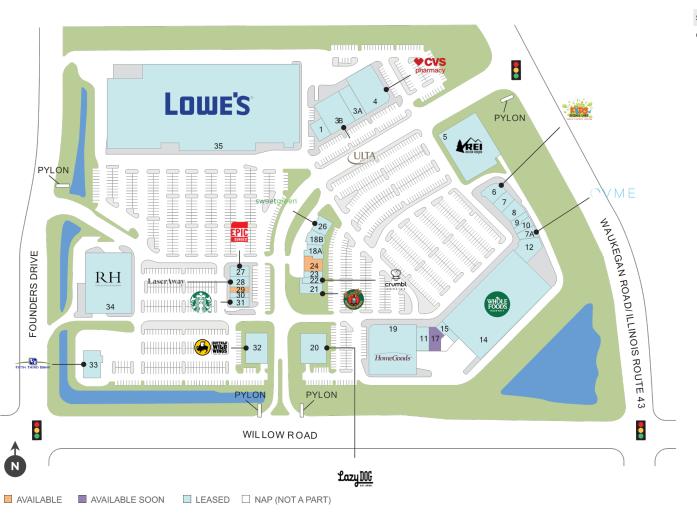

## Willow Festival

A beautiful center with exceptional retailers ideally located in an upscale suburb of Chicago.

Center Size: 403,679 Spaces Available: 3

## Willow Festival

**Center Size: 403,679** 

 SPACE
 TENANT
 SF

 0035
 LOWE'S
 158,513

2 of 2

Regency Centers.

**Faith Hershey** Leasing Contact **630 645 2820** 

**■** faithhershey@regencycenters.com