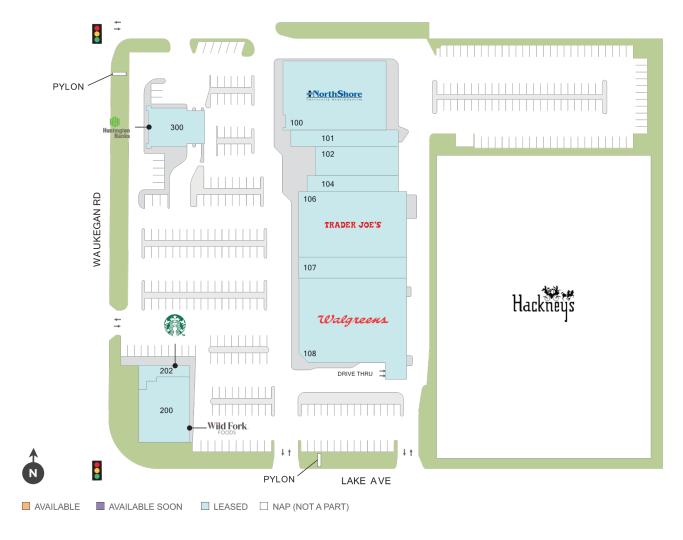

## Glen Oak Plaza

**Center Size: 62,565** 

| SPACE | TENANT                       | SF     |
|-------|------------------------------|--------|
| 0100  | NORTHSHORE UNIVERSITY HEALTH | 12,150 |
| 0101  | THAI INBOX                   | 2,500  |
| 0102  | VENEZIA NAILS                | 4,222  |
| 0104  | WOOF GANG BAKERY & GROOMING  | 2,380  |
| 0106  | TRADER JOE'S                 | 11,944 |
| 0107  | COUNTRY CLASSICS             | 3,300  |
| 0108  | WALGREENS                    | 15,680 |
| 0200  | WILD FORK FOODS              | 5,300  |
| 0202  | STARBUCKS                    | 1,389  |
| 0300  | THE HUNTINGTON NATIONAL BANK | 3,700  |