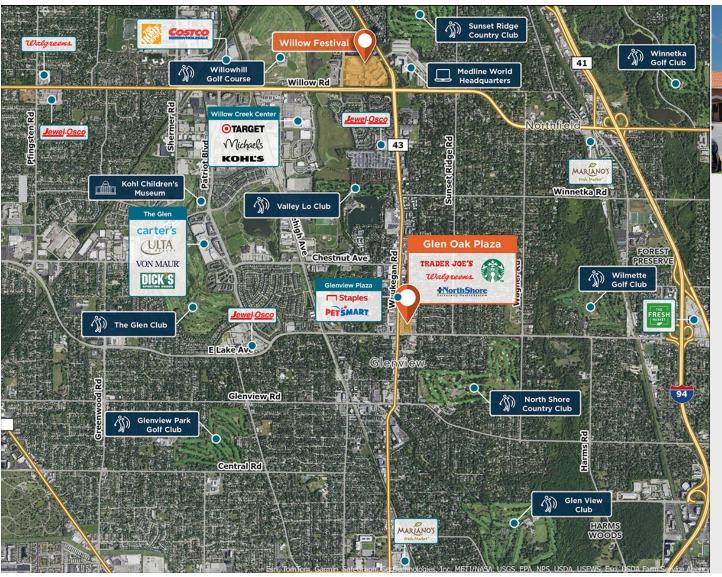

## Glen Oak Plaza

At a very busy corner with excellent retailers and access, in a mature sub-market with high barriers to entry.

Center Size: 62,565 Spaces Available: 0

## Within 3 Miles

Population 89,840 Avg. Household Income 181,513 Avg. Home Value \$623,264

Annual Visits 1,685,720 Vehicles Per Day 31,530

Regency Centers.

**Faith Hershey**Leasing Contact

**630 645 2820** 