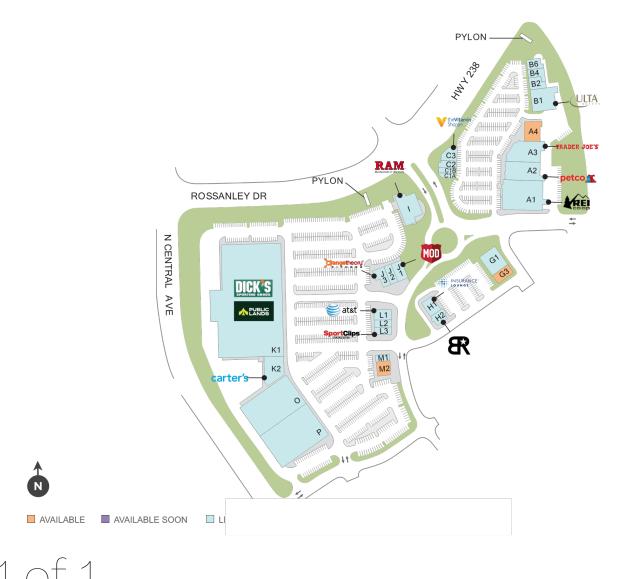

## **Northgate Marketplace**

♀ 55 Rossanley Drive, Medford, OR 97501

**Center Size: 257.863** 

| SPACE      | TENANT                         | SF     |
|------------|--------------------------------|--------|
| A4         | AVAILABLE                      | 2,985  |
| G03        | AVAILABLE                      | 2,833  |
| M02        | AVAILABLE                      | 3,503  |
| <b>A</b> 1 | REI                            | 23,665 |
| A2         | PETCO                          | 12,500 |
| A3         | TRADER JOE'S                   | 13,000 |
| A5         | T-MOBILE                       | 2,540  |
| B1         | ULTA                           | 9,981  |
| B2         | BATH & BODY WORKS              | 3,486  |
| B4         | GENTLE DENTAL                  | 3,151  |
| В6         | KILLER BURGER                  | 2,500  |
| C1A        | YOGURT HUT                     | 1,300  |
| С1В        | SOURDOUGH & CO.                | 1,200  |
| C2         | SHINSEI SUSHI                  | 1,800  |
| C3         | THE VITAMIN SHOPPE             | 2,800  |
| GO1        | CARHARTT                       | 5,045  |
| H01        | INSURANCE LOUNGE               | 2,433  |
| H02        | BLACK ROCK COFFEE              | 1,903  |
| I          | RAM RESTAURANT & BREWERY       | 7,177  |
| J01        | MOD SUPER FAST PIZZA           | 2,508  |
| J02        | COOKIE CUTTERS, HAIRCUTS FOR K | 899    |
| J03        | ORANGETHEORY FITNESS           | 3,200  |
| K01        | DICK'S SPORTING GOODS          | 90,000 |
| K02        | CARTER'S                       | 6,920  |
| L01        | AT&T CONNECT WIRELESS          | 2,190  |
| L02        | NOTHING BUNDT CAKES            | 1,805  |
| L03        | SPORT CLIPS                    | 1,289  |
| M01        | LOVELE NAILS & SPA             | 1,705  |
| 0          | HOMEGOODS                      | 22,500 |
| P          | MARSHALLS                      | 21,000 |
|            |                                |        |