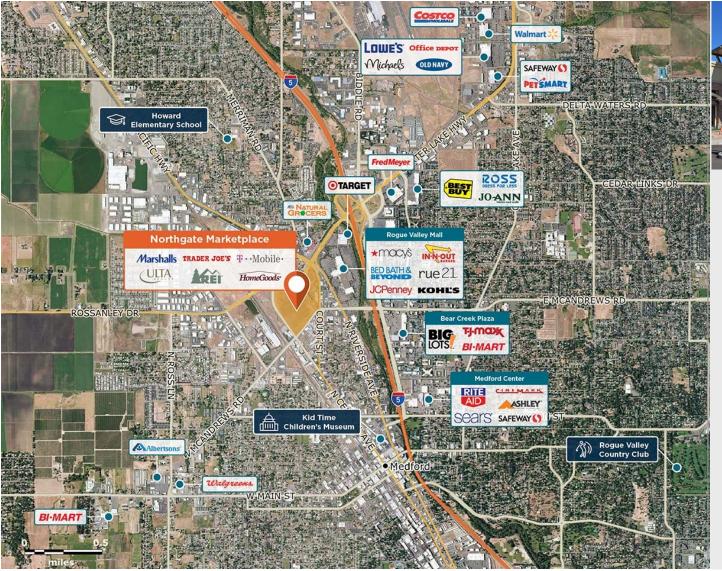

## **Northgate Marketplace**

**♀** 55 Rossanley Drive, Medford, OR 97501

The area's premier retail destination, 40-acres near three major traffic arterials and the Rogue Valley Mall.

LEED Certified

Center Size: 257,863 Spaces Available: 3

## Within 3 Miles

Population 86,714

Avg. Household Income 83,319

Avg. Home Value \$448,215

Annual Visits 3,792,531 Vehicles Per Day 20,900

Regency Centers.

**Rob Morris**Leasing Contact

**425 677 2264** 