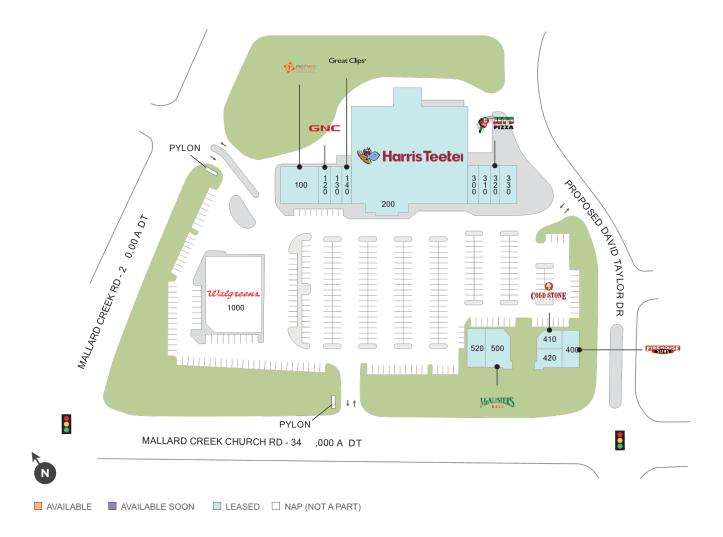

## **Cochran Commons**

**?** 2700 W Mallard Creek Church Rd, Charlotte, NC 28262

**Center Size: 66.021** 

| SPACE  | TENANT              | SF     |
|--------|---------------------|--------|
| 0100   | FASTMED URGENT CARE | 4,316  |
| 0120   | GNC                 | 1,204  |
| 0130   | 100% CHIROPRACTIC   | 1,200  |
| 0140   | GREAT CLIPS         | 960    |
| 0200   | HARRIS TEETER       | 41,500 |
| 0300   | COCHRAN CLEANERS    | 1,400  |
| 0310   | NAMI NAIL SPA       | 1,400  |
| 0320   | JET'S PIZZA         | 1,200  |
| 0330   | HOUSE OF LENG       | 2,200  |
| 0400   | FIREHOUSE SUBS      | 2,145  |
| 0410   | COLD STONE CREAMERY | 1,477  |
| 0420   | BACHI               | 1,698  |
| 0500   | MCALISTER'S DELI    | 3,600  |
| 0520   | AMERICAN DELI       | 1,720  |
| 1000   | WALGREENS           | 0      |
| PARK 2 | TESLA MOTORS        | 0      |