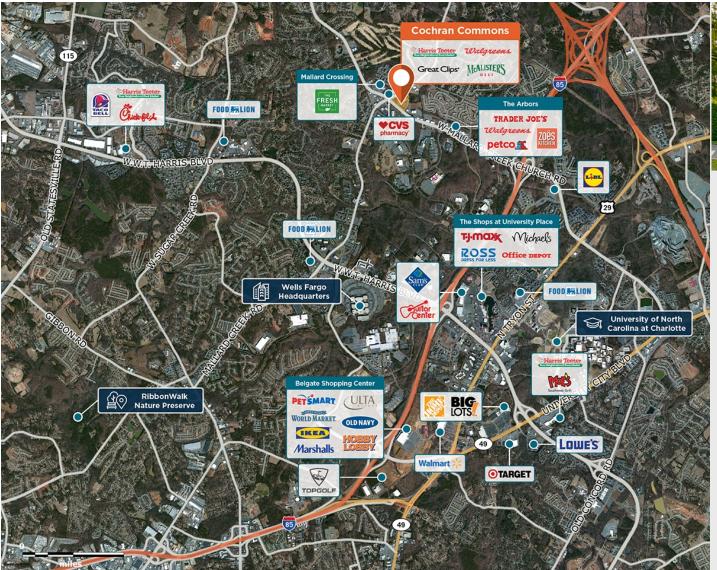

## **Cochran Commons**

♀ 2700 W Mallard Creek Church Rd, Charlotte, NC 28262

Strategically positioned on local thoroughfare I-85 with a workplace population of 47,000+ in three miles.

Center Size: 66,021 Spaces Available: 0

## Within 3 Miles

Population 85,642

Avg. Household Income 104,075

Avg. Home Value \$426,267

Annual Visits 1,522,902 Vehicles Per Day 33,508

Regency Centers.

**Leslie Mintz**Leasing Contact

**404 575 3296** 