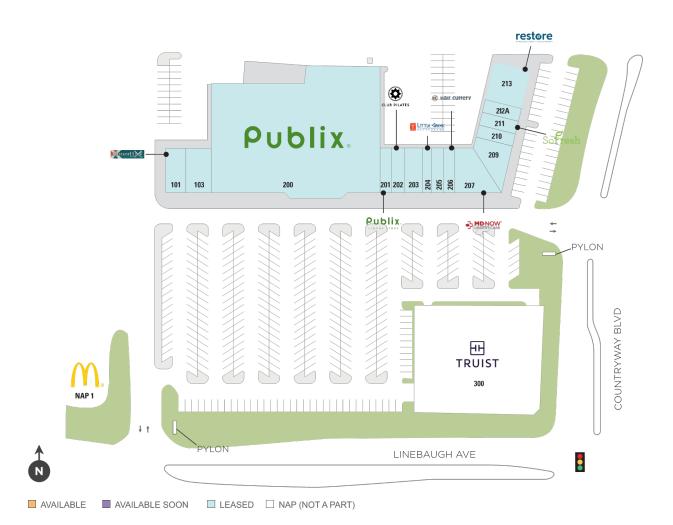

#### Center Size: 78,998

| SPACE | TENANT                        | SF     |
|-------|-------------------------------|--------|
| 101   | MASSAGELUXE                   | 2,100  |
| 103   | LUXURY NAILS & SPA            | 2,767  |
| 200   | PUBLIX                        | 51,420 |
| 201   | PUBLIX LIQUORS                | 1,400  |
| 202   | CLUB PILATES                  | 1,750  |
| 203   | MARINA'S PIZZA AND PASTA      | 1,750  |
| 204   | LITTLE GREEK RESTAURANT       | 1,050  |
| 205   | SMILE DESIGN DENTISTRY        | 1,400  |
| 206   | HAIR CUTTERY                  | 1,400  |
| 207   | MD NOW URGENT CARE            | 3,635  |
| 209   | MCDIVOT'S                     | 2,926  |
| 210   | DASH CLEANERS                 | 1,200  |
| 211   | SO FRESH                      | 1,200  |
| 212A  | SMITH & ASSOCIATES            | 1,200  |
| 213   | RESTORE HYPER WELLNESS + CRYO | 3,800  |
| 300   | TRUIST BANK                   | 0      |