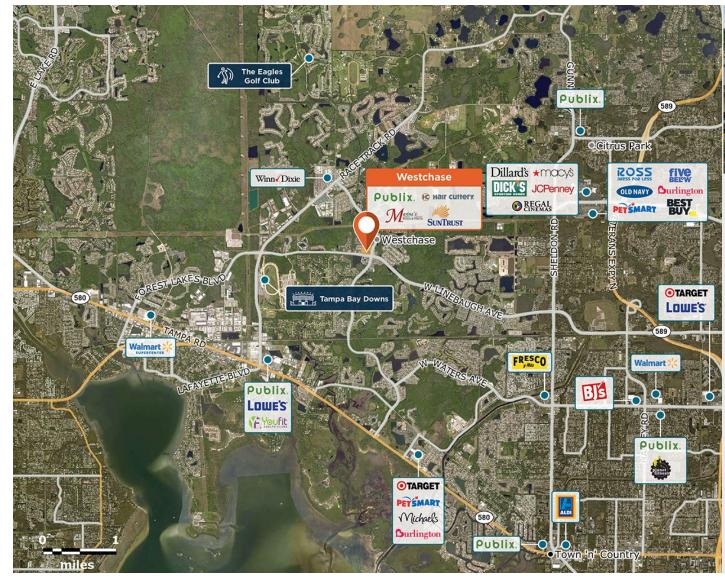

## Westchase

9 12105-12161 W Linebaugh Ave, Tampa, FL 33618

In the highly successful, affluent Westchase planned community, with affluent surrounding neighborhoods.

Center Size: 78,998 Spaces Available: 0

#### Within 3 Miles

| Population            | 55,643    |
|-----------------------|-----------|
| Avg. Household Income | 151,537   |
| Avg. Home Value       | \$513,983 |
| Annual Visits         | 1,680,610 |
| Vehicles Per Day      | 21,568    |