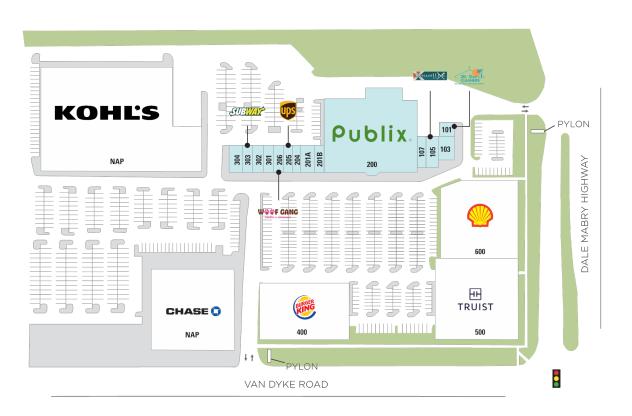

## **Northgate Square**

**♀** 3939-3995 N Dale Mabry Hwy, Lutz, FL 33558

Center Size: 75,495

| SPACE | TENANT                      | SF     |
|-------|-----------------------------|--------|
| 101   | MCNATT'S CLEANERS           | 1,440  |
| 103   | REVELATIONS CAFE            | 2,600  |
| 105   | MASSAGELUXE                 | 3,200  |
| 107   | JANS WINE & BOOS            | 1,600  |
| 200   | PUBLIX                      | 47,955 |
| 201A  | SUSHI BAY GRILL & BAR       | 3,523  |
| 201B  | HUNGRY GREEK                | 1,377  |
| 204   | VAN DYKE DENTAL             | 1,400  |
| 205   | THE UPS STORE               | 1,400  |
| 206   | WOOF GANG BAKERY & GROOMING | 1,400  |
| 301   | CHINA TASTE                 | 1,600  |
| 302   | BALI NAIL SPA               | 1,600  |
| 303   | SUBWAY                      | 1,600  |
| 304   | STONEWATER TAVERN           | 4,800  |
| 400   | BURGER KING                 | 0      |
| 500   | TRUIST BANK                 | 0      |
| 600   | MOKA ASSOCIATES LLC         | 0      |
| 700   | LUTZ HOLLYWOOD LAND TRUST   | 0      |
| 700A  | ST. JOSEPH'S HOSPITAL       | 0      |

AVAILABLE SOON

■ LEASED □ NAP (NOT A PART)

Regency Centers.

**Faith Fruciano Leasing Contact**  **\** 813 664 4810

faithfruciano@regencycenters.com

Updated: Apr 19 2025

©2025 Regency Centers, L.P.