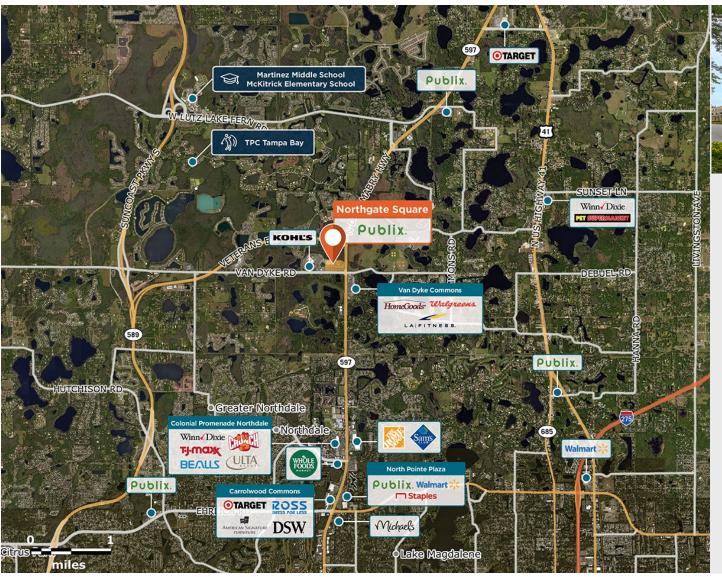

## **Northgate Square**

♀ 3939-3995 N Dale Mabry Hwy, Lutz, FL 33558

High-traffic center on a main corridor, near a new hospital in an affluent and growing market.

**Center Size:** 75,495 **Spaces Available:** 0

## Within 3 Miles

Population 50,891
Avg. Household Income 140,414
Avg. Home Value \$577,316

Annual Visits 1,670,212 Vehicles Per Day 62,500

Regency Centers.

**Faith Fruciano**Leasing Contact

**L** 813 664 4810