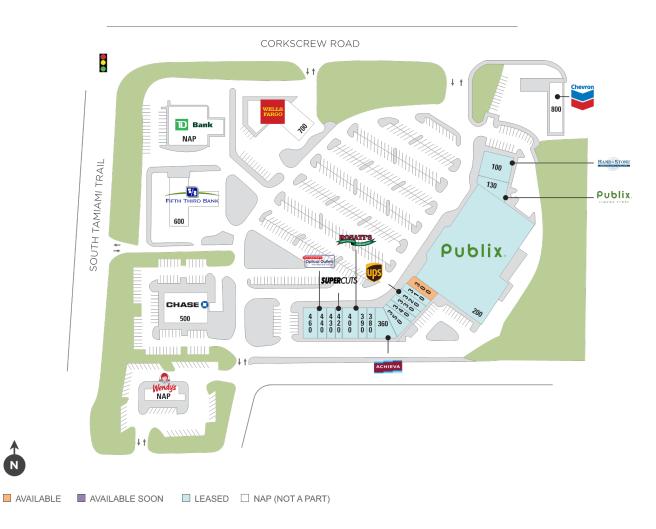

## **Corkscrew Village**

Regency<sup>•</sup>

Centers.

💡 21301 S Tamiami Trail, Estero, FL 33928

This site plan is not a representation, warranty or guarantee as to size, location, identity of any tenant, the suite number, address or any other physical indicator or parameter of the property and for use as approximated information only. The improvements are subject to changes, additions, and deletions as the architect, landlord, or any governmental agency may direct or determine in their absolute discretion.

## **Corkscrew Village**

💡 21301 S Tamiami Trail, Estero, FL 33928

## Center Size: 82,011

| SPACE | TENANT                        | SF     |
|-------|-------------------------------|--------|
| 300   | AVAILABLE                     | 1,832  |
| 100   | HAND & STONE MASSAGE & FACIAL | 4,560  |
| 130   | PUBLIX LIQUORS                | 2,240  |
| 200   | PUBLIX                        | 51,420 |
| 310   | FREEDOM HEALTH                | 1,400  |
| 320   | THE UPS STORE                 | 1,400  |
| 330   | COTTRELL TITLE AND ESCROW     | 1,050  |
| 340   | REALTY WORLD FLORIDA          | 1,050  |
| 350   | ESTERO GENERAL DENTISTRY LLC  | 2,346  |
| 360   | ACHIEVA CREDIT UNION          | 2,416  |
| 380   | YUMMY YUMMY ASIAN KITCHEN     | 1,400  |
| 390   | A NAILS AND SPA               | 1,400  |
| 400   | ROSATI'S PIZZA                | 2,800  |
| 420   | SUPERCUTS                     | 1,400  |
| 430   | DIPIDYDAWG GOURMET DOG BAKERY | 1,400  |
| 440   | OPTICAL OUTLETS               | 1,400  |
| 460   | RISTORANTE FARFALLA           | 2,497  |
| 500   | CHASE BANK                    | 0      |
| 600   | FIFTH THIRD BANK              | 0      |
| 700   | WELLS FARGO BANK              | 0      |
| 800   | CHEVRON                       | 0      |