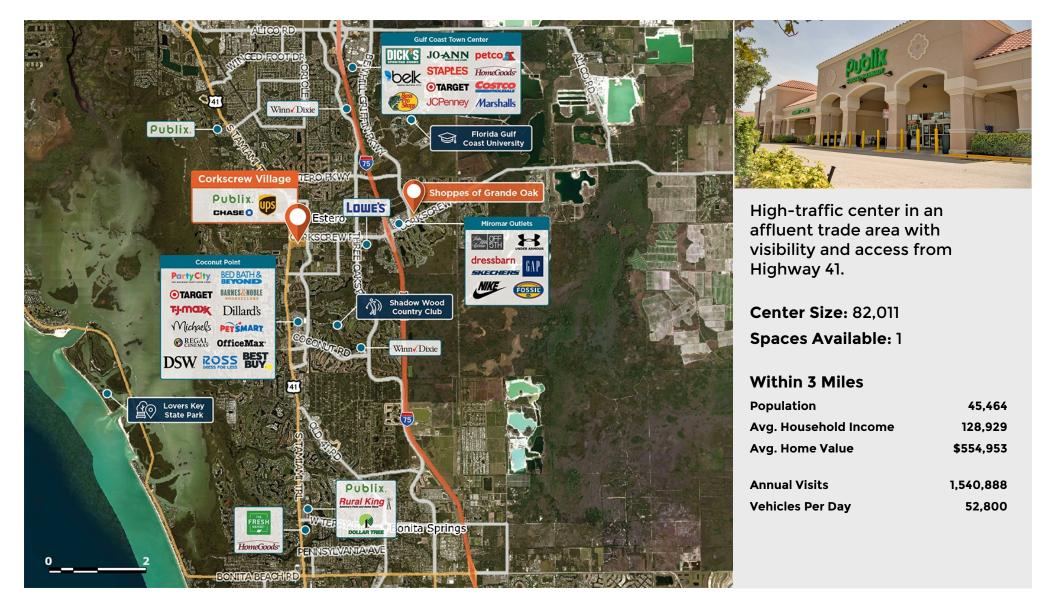

## **Corkscrew Village**

Regency<sup>•</sup>

Centers.

💡 21301 S Tamiami Trail, Estero, FL 33928

This site plan is not a representation, warranty or guarantee as to size, location, identity of any tenant, the suite number, address or any other physical indicator or parameter of the property and for use as approximated information only. The improvements are subject to changes, additions, and deletions as the architect, landlord, or any governmental agency may direct or determine in their absolute discretion.

## **Corkscrew Village**

💡 21301 S Tamiami Trail, Estero, FL 33928