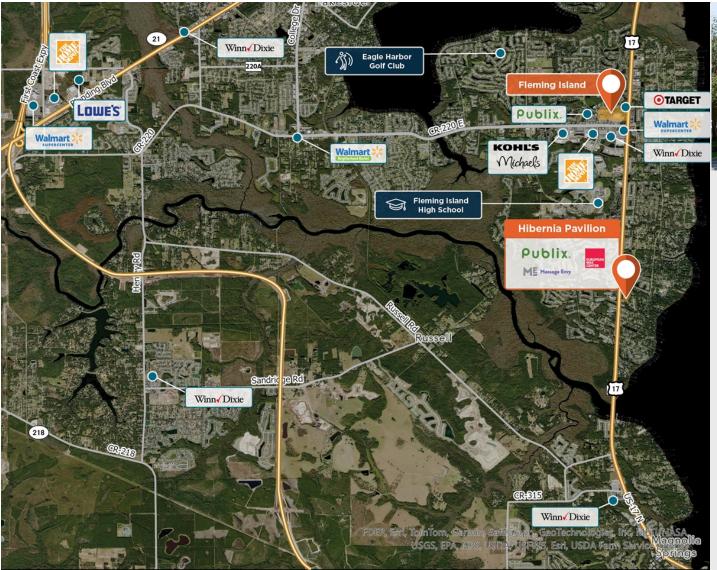

## **Hibernia Pavilion**

**9** 865 Hibernia Rd, Fleming Island, FL 32003

**Excellent visibility and access** from primary thoroughfare U.S. Highway 17, with an affluent customer base.

Center Size: 51,298 **Spaces Available:** 0

## Within 3 Miles

**Population** 22.929 Avg. Household Income 136.154 Avg. Home Value \$463,587

**Annual Visits** 944.939 **Vehicles Per Day** 

40,400

Regency Centers.

**Eric Apple Leasing Contact**  904 598 7450