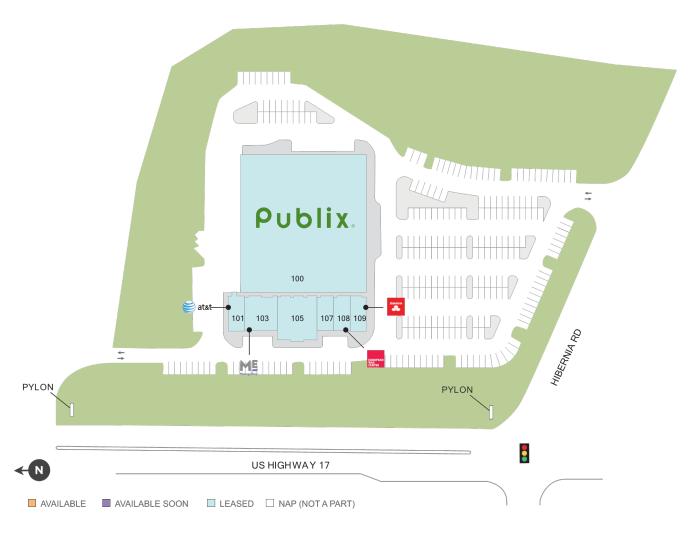

## **Hibernia Pavilion**

**9** 865 Hibernia Rd, Fleming Island, FL 32003

Center Size: 51,298

| SPACE | TENANT               | SF     |
|-------|----------------------|--------|
| 100   | PUBLIX               | 39,203 |
| 101   | AT&T                 | 1,222  |
| 103   | MASSAGE ENVY         | 2,782  |
| 105   | MOON BABIES          | 4,097  |
| 107   | DIVA NAILS           | 1,313  |
| 108   | EUROPEAN WAX CENTER  | 1,312  |
| 109   | STATE FARM INSURANCE | 1,369  |