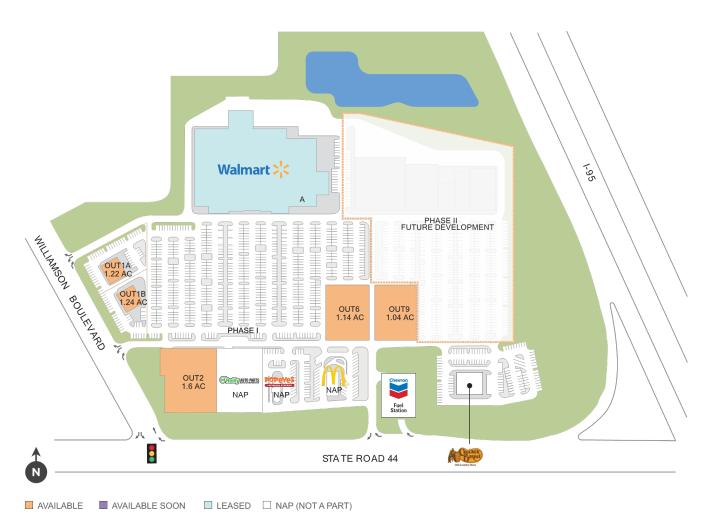

## **Shoppes at Coronado**

♀ 2923 State Road 44, New Smyrna Beach, FL 32168

**Center Size: 167.722** 

| SPACE | TENANT    | SF         |
|-------|-----------|------------|
| OUTIA | AVAILABLE | 1.22 Acres |
| OUTIB | AVAILABLE | 1.24 Acres |
| OUT2  | AVAILABLE | 1.60 Acres |
| OUT6  | AVAILABLE | 1.14 Acres |
| OUT9  | AVAILABLE | 1.04 Acres |
| Α     | WALMART   | 155,722    |