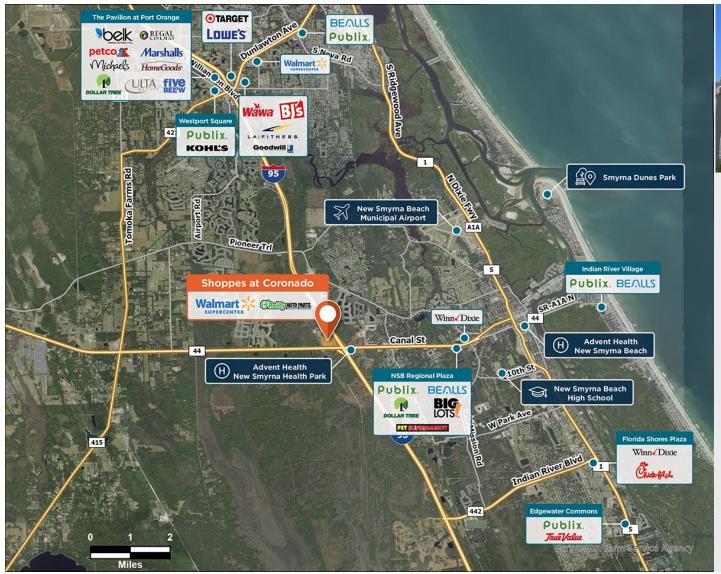

## **Shoppes at Coronado**

2923 State Road 44, New Smyrna Beach, FL 32168

In a primary, largely underretailed area with high visibility from I-95 which carries 41,500 vehicles daily.

Center Size: 167,722 Spaces Available: 0

## Within 3 Miles

Population 16,373 Avg. Household Income 118,735 Avg. Home Value \$453,630

**Annual Visits** 

Vehicles Per Day 41,500

Regency Centers.

**Eric Apple**Leasing Contact

**904 598 7450** 

ericapple@regencycenters.com