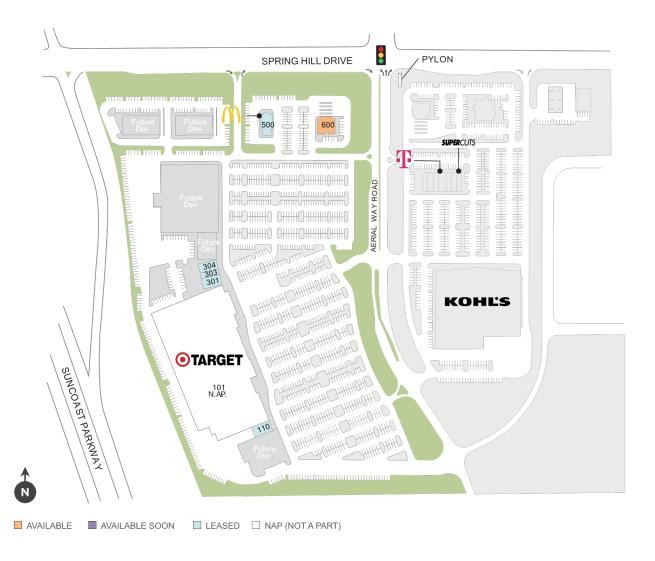

### Street Level - West

| SPACE | TENANT                         | SF         |
|-------|--------------------------------|------------|
| 600   | AVAILABLE                      | 1.50 Acres |
| 101   | TARGET                         | 0          |
| 110   | E-CYCLE ADVENTURES             | 2,800      |
| 301   | FAMILY CHIROPRACTIC FOR WELLNE | 2,800      |
| 303   | FLAVA SHAK ITALIAN ICE         | 1,050      |
| 304   | SHUAYB DENTAL                  | 2,800      |
| 500   | MCDONALDS                      | 1          |

(Street Level - West Site Plan

Regency Centers.

Faith Fruciano Leasing Contact **\** 813 664 4810

■ faithfruciano@regencycenters.com

Updated: Mar 29 2025

©2025 Regency Centers, L.P.