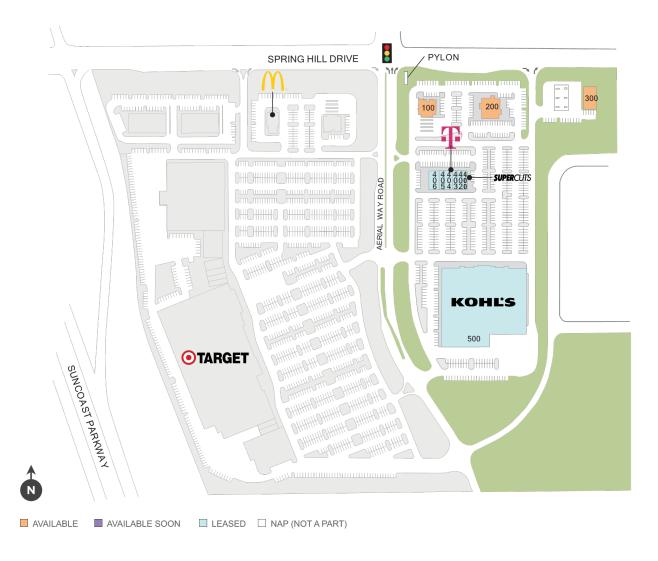

### **Street Level - East**

| SPACE | TENANT                | SF         |
|-------|-----------------------|------------|
| 0100  | AVAILABLE             | 1.50 Acres |
| 0200  | AVAILABLE             | 1.50 Acres |
| 0300  | AVAILABLE             | 1.50 Acres |
| 0400  | SUPERCUTS             | 1,400      |
| 0402  | ORCHID NAIL & SPA     | 1,400      |
| 0403  | GULF COAST COSMETICS  | 1,400      |
| 0404  | T-MOBILE              | 1,750      |
| 0405  | CENTURY COMPLETE      | 1,400      |
| 0406  | DREW'S AMERICAN GRILL | 2,800      |
| 0500  | KOHL'S                | 98,282     |

(Street Level - East Site Plan)

Regency Centers.

**Faith Fruciano**Leasing Contact

**\** 813 664 4810

■ faithfruciano@regencycenters.com

Updated: Mar 29 2025

©2025 Regency Centers, L.P.