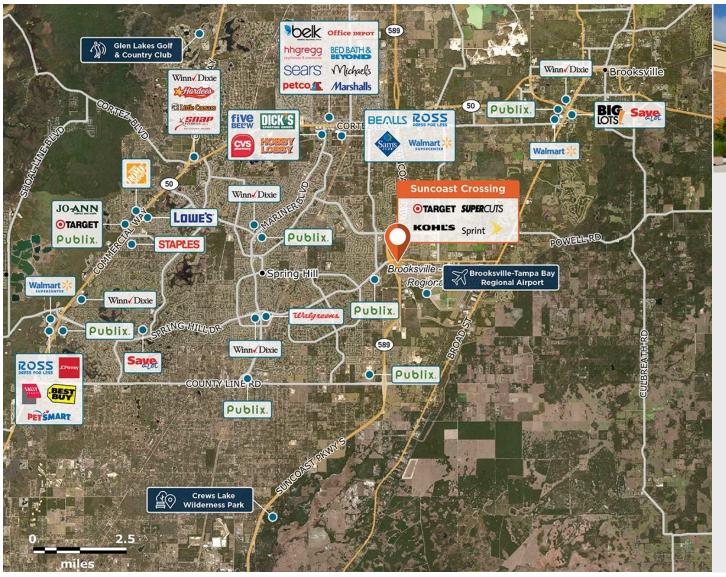

### **Suncoast Crossing**

Located on a high-traffic road near the main corridor to and from Tampa, with the only Target in the area.

Center Size: 117,885 Spaces Available: 0

#### Within 3 Miles

Population 39,884

Avg. Household Income 96,589

Avg. Home Value \$346,564

Annual Visits 2,138,679 Vehicles Per Day 20,147

Regency Centers.

**Faith Fruciano**Leasing Contact

**L** 813 664 4810

# **Suncoast Crossing**

**♀** 3100-3167 Aerial Way, Spring Hill, FL 34604