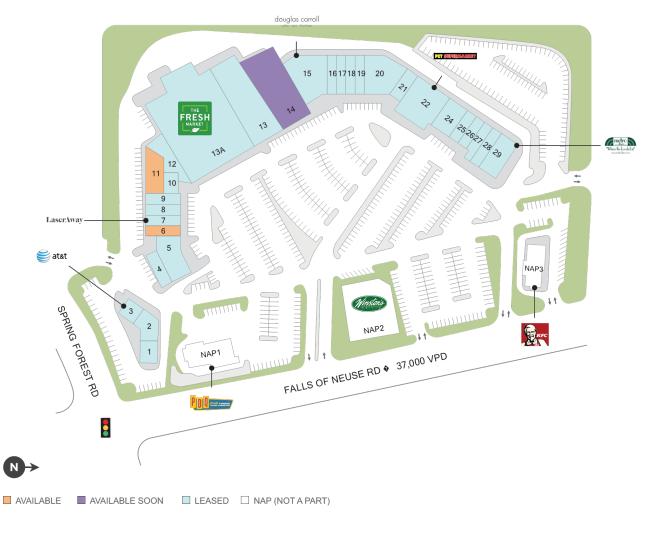

#### Center Size: 101,025

| SPACE | TENANT                        | SF     |
|-------|-------------------------------|--------|
| 0006  | AVAILABLE                     | 1,206  |
| 0011  | AVAILABLE                     | 3,000  |
| 0014  | AVAILABLE SOON                | 10,356 |
| 0001  | VAYA DENTAL                   | 1,881  |
| 0002  | PENN STATION EAST COAST SUBS  | 1,882  |
| 0003  | AT&T                          | 1,225  |
| 0004  | FOR YOUR EYES ONLY            | 1,280  |
| 0005  | URGENTVET                     | 3,098  |
| 0007  | LASERAWAY                     | 1,360  |
| 8000  | MANDARIN SPA                  | 1,360  |
| 0009  | RALEIGH CARY REALTY (SUB:TRC) | 1,360  |
| 0010  | EVERBOWL                      | 647    |
| 0012  | TAZA GRILL                    | 1,683  |
| 0013  | REDLINE ATHLETICS             | 9,011  |
| 0013A | FRESH MARKET                  | 24,167 |
| 0015  | DOUGLAS CARROLL SALON         | 6,841  |
| 0016  | LAVISH                        | 1,600  |
| 0017  | RISE BISCUITS & DONUTS        | 1,600  |
| 0018  | THE UPS STORE                 | 1,600  |
| 0019  | RALEIGH NAIL                  | 1,600  |
| 0020  | PLAY IT AGAIN SPORTS          | 5,150  |
| 0021  | IDOLIZE BROWS AND BEAUTY      | 1,328  |
| 0022  | PET SUPERMARKET               | 6,240  |
| 0024  | HAMMER & NAILS                | 2,600  |
| 0025  | SPRINGFIELD PHARMACY          | 1,300  |
| 0026  | TENKO JAPAN                   | 1,300  |
| 0027  | PAPI'S PIZZA AND PASTA        | 1,550  |
| 0028  | STREET TACOS & MARISCOS       | 1,600  |
| 0029  | METRO DINER                   | 3,200  |

Updated: Apr 18 2025

©2025 Regency Centers, L.P.

This site plan is not a representation, warranty or guarantee as to size, location, identity of any tenant, the suite number, address or any other physical indicator or parameter of the property and for use as approximated information only. The improvements are subject to changes, additions, and deletions as the architect, landlord, or any governmental agency may direct or determine in their absolute discretion.