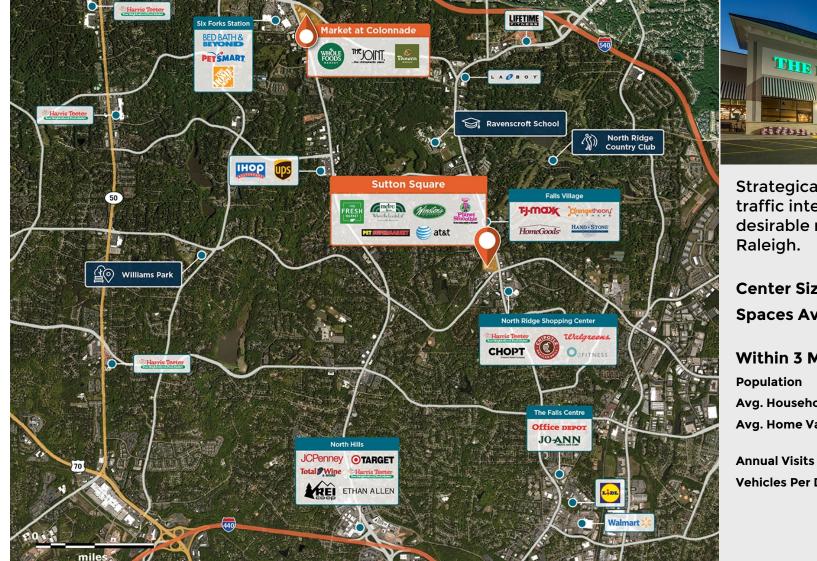

## **Sutton Square**

Regency<sup>•</sup> Centers.

**9** 6325 Falls of Neuse Rd, Raleigh, NC 27615

**Allison Wiggs** 

Leasing Contact

Strategically located at a hightraffic intersection in the most desirable retail area in North

Center Size: 101,025 Spaces Available: 3

#### Within 3 Miles

| Population            | 85,464    |
|-----------------------|-----------|
| Avg. Household Income | 120,302   |
| Avg. Home Value       | \$564,882 |
| Annual Visits         | 1,072,479 |
| Vehicles Per Day      | 35,183    |