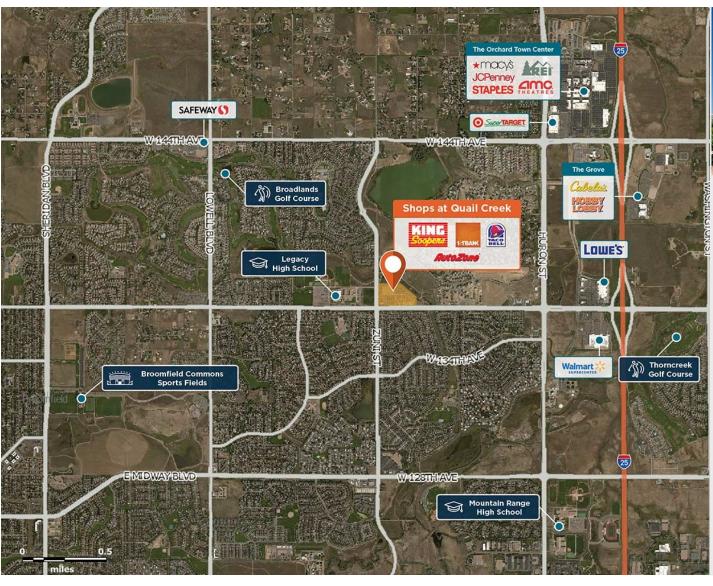

## **Shops at Quail Creek**

**?** 2355 W 136th Ave, Broomfield, CO 80023

Superior access from I-25 and high visibility, in a dense population with incomes of \$118,000 in three miles.

Center Size: 37,579 Spaces Available: 1

## Within 3 Miles

Population 77,186
Avg. Household Income 160,024
Avg. Home Value \$664,094

Annual Visits 2,071,761 Vehicles Per Day 18,827

Regency Centers.

**Alyson Gannon Leasing Contact** 

**\** 303 300 5330