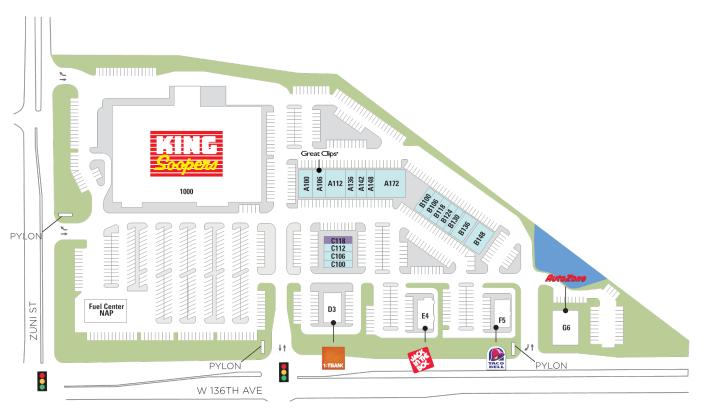

## **Shops at Quail Creek**

**?** 2355 W 136th Ave, Broomfield, CO 80023

Center Size: 37,579

| SPACE | TENANT                         | SF    |
|-------|--------------------------------|-------|
| C118  | AVAILABLE SOON (Restaurant)    | 1,400 |
| 1000  | KING SOOPERS                   | 0     |
| A100  | BODY20                         | 1,400 |
| A106  | GREAT CLIPS                    | 1,050 |
| A112  | WOODHOUSE SPA                  | 5,950 |
| A136  | LASH + CO                      | 1,400 |
| A142  | STRETCH ZONE                   | 1,400 |
| A148  | UNITED STUDIOS OF SELF DEFENSE | 1,290 |
| A172  | LA DISTILERIA                  | 5,635 |
| B100  | ROSATI'S PIZZA                 | 1,400 |
| B106  | GO FISH SUSHI                  | 2,034 |
| B118  | INTERMOUNTAIN HEALTH           | 2,100 |
| B124  | CAMELOT CLEANERS               | 1,200 |
| B130  | PALACE NAILS & SPA             | 1,800 |
| B136  | FOX CREEK DENTAL               | 2,660 |
| B148  | MIYA MOON                      | 2,727 |
| C100  | MASTER TEA                     | 1,333 |
| C106  | AIM MAIL CENTER                | 1,400 |
| C112  | NUVISION EYE CARE              | 1,400 |
| D3    | FIRST BANK NORTH               | 0     |
| E4    | JACK IN THE BOX                | 0     |
| F5    | TACO BELL                      | 0     |
| G6    | AUTOZONE                       | 0     |