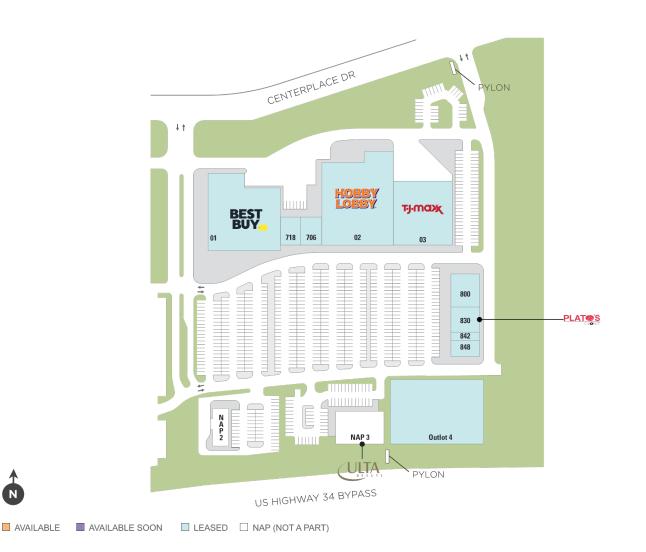

## Center Size: 119,012

| SPACE       | TENANT                   | SF     |
|-------------|--------------------------|--------|
| 01          | BEST BUY                 | 30,038 |
| 02          | HOBBY LOBBY              | 42,027 |
| 03          | тј махх                  | 25,000 |
| 706         | MASSAGE ENVY             | 3,351  |
| 718         | DENVER MATTRESS          | 4,596  |
| 800         | RACK ROOM SHOES          | 5,628  |
| 830         | PLATO'S CLOSET           | 4,226  |
| 842         | VENETIAN NAILS           | 1,407  |
| 848         | BELLCO CREDIT UNION      | 2,739  |
| OUTLOT<br>4 | GREAT RETAIL COMING SOON | 46,609 |