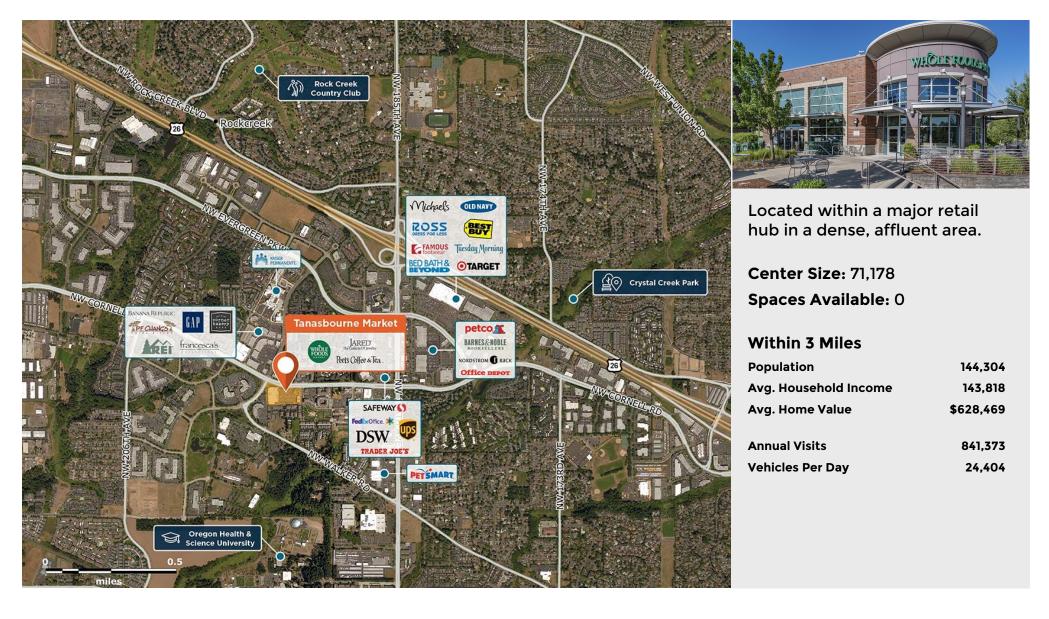

## **Tanasbourne Market**

• 19200-19440 NW Cornell Rd, Hillsboro, OR 97124

## **Center Size:** 71,178

| SPACE | TENANT                         | SF     |
|-------|--------------------------------|--------|
| 0100  | WHOLE FOODS                    | 56,678 |
| 0200  | NEW BEGINNINGS SALON           | 5,000  |
| 0205  | SAIGON BOWL                    | 1,900  |
| 0210  | PEET'S COFFEE & TEA            | 1,600  |
| 0300  | JARED, THE GALLERIA OF JEWELRY | 6,000  |