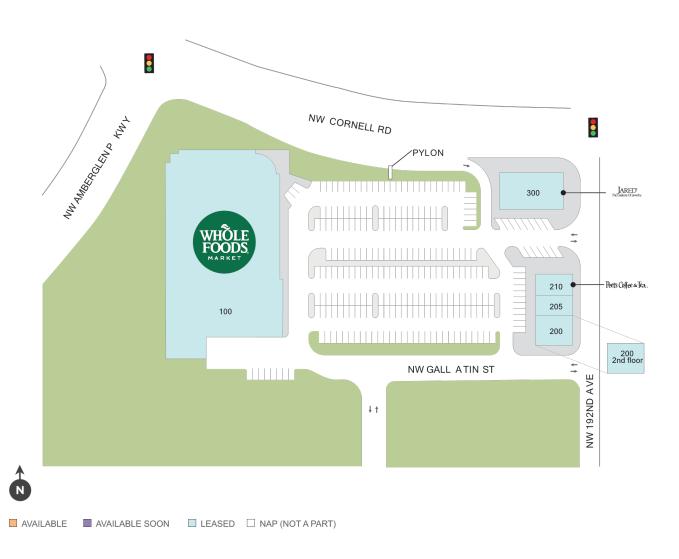

## **Center Size:** 71,178

| SPACE | TENANT                         | SF     |
|-------|--------------------------------|--------|
| 0100  | WHOLE FOODS                    | 56,678 |
| 0200  | NEW BEGINNINGS SALON           | 5,000  |
| 0205  | SAIGON BOWL                    | 1,900  |
| 0210  | PEET'S COFFEE & TEA            | 1,600  |
| 0300  | JARED, THE GALLERIA OF JEWELRY | 6,000  |