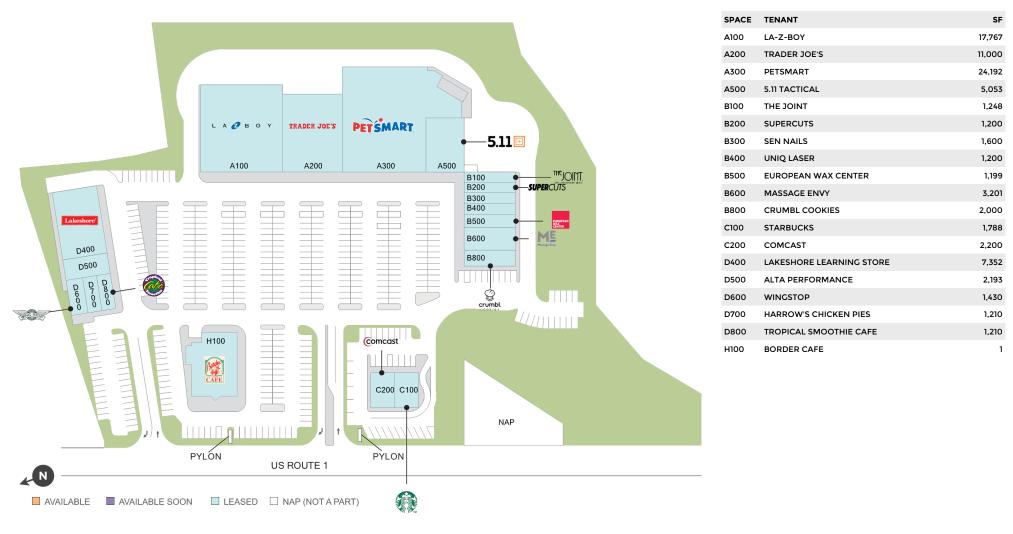

## **Shops at Saugus**

💡 334 Broadway - Route 1, Saugus, MA 01906

Regency<sup>.</sup> Centers.

David Sherin Leasing Contact 610 747 1212
davidsherin@regencycenters.com

Updated: Apr 18 2025 ©2025 Regency Centers, L.P.

This site plan is not a representation, warranty or guarantee as to size, location, identity of any tenant, the suite number, address or any other physical indicator or parameter of the property and for use as approximated information only. The improvements are subject to changes, additions, and deletions as the architect, landlord, or any governmental agency may direct or determine in their absolute discretion.