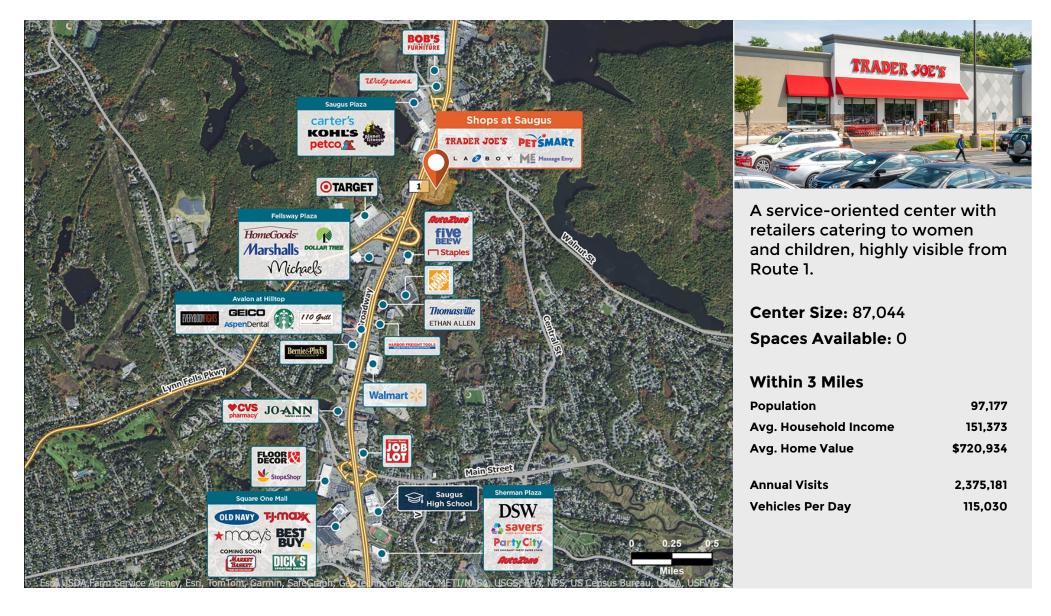

## **Shops at Saugus**

9 334 Broadway - Route 1, Saugus, MA 01906

#### **Center Size:** 87,044