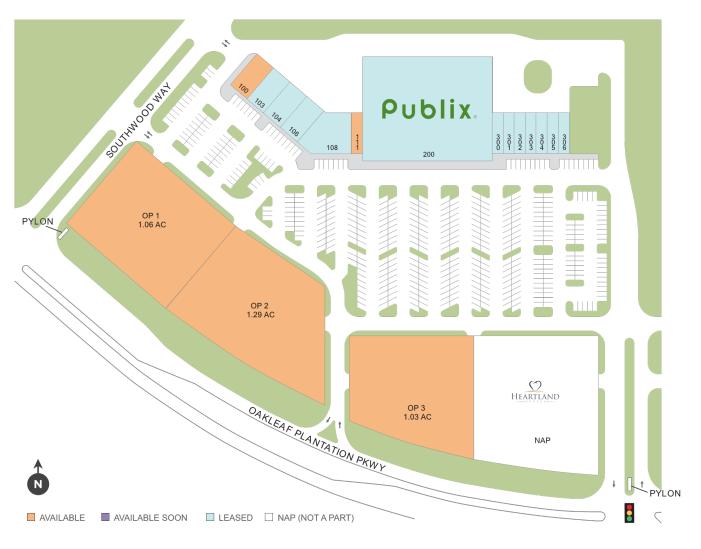

## **Oakleaf Commons**

**♀** 1075 Oakleaf Plantation Pkwy, Orange Park, FL 32065

Center Size: 76,517

| SPACE | TENANT                         | SF         |
|-------|--------------------------------|------------|
| 100   | AVAILABLE                      | 2,800      |
| 111   | AVAILABLE (Salon)              | 1,400      |
| OP1   | AVAILABLE                      | 1.06 Acres |
| OP2   | AVAILABLE                      | 1.29 Acres |
| OP3   | AVAILABLE                      | 1.03 Acres |
| 103   | NO LIMITS DANCE STUDIO         | 2,800      |
| 104   | NYC MEATBALLS & PIZZERIA       | 2,800      |
| 106   | AKAYA                          | 2,800      |
| 108   | FAMILY FIRST (SUB:NORTH FLORI) | 5,717      |
| 200   | PUBLIX                         | 45,600     |
| 300   | RIVER CITY VISION CTR OAKLEAF  | 1,400      |
| 301   | NAILS SO HAPPY                 | 1,400      |
| 302   | GOLDEN OX LIQUOR               | 1,400      |
| 303   | ALL PETS GROOMING SALON        | 1,400      |
| 304   | THE UPS STORE                  | 1,400      |
| 305   | THAI BASIL                     | 1,400      |
| 306   | GREAT CLIPS                    | 1,400      |