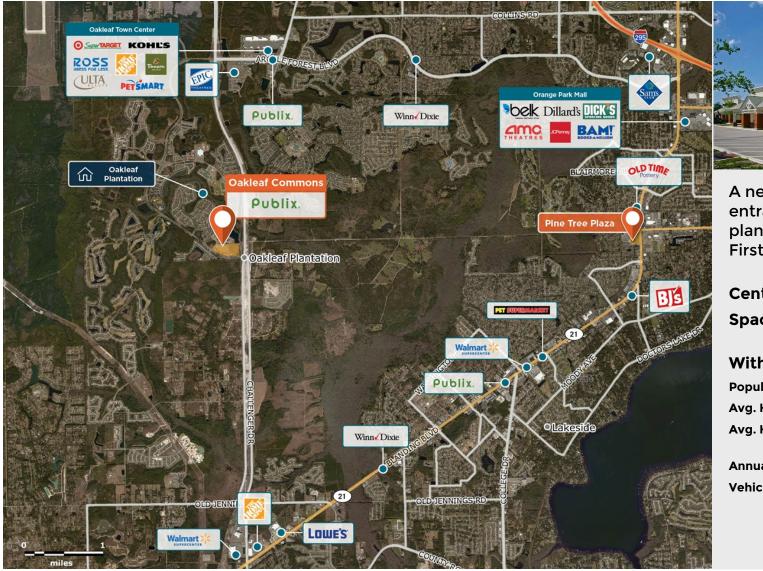

## Oakleaf Commons

**♀** 1075 Oakleaf Plantation Pkwy, Orange Park, FL 32065

A neighborhood center at the entrance to an affluent master-planned community, on the First Coast Expressway.

**Center Size:** 76,517 **Spaces Available:** 2

## Within 3 Miles

Population 51,378 Avg. Household Income 116,191 Avg. Home Value \$375,658

Annual Visits 1,261,881 Vehicles Per Day 23,000

Regency Centers.

**Eric Apple**Leasing Contact

**\** 904 598 7450