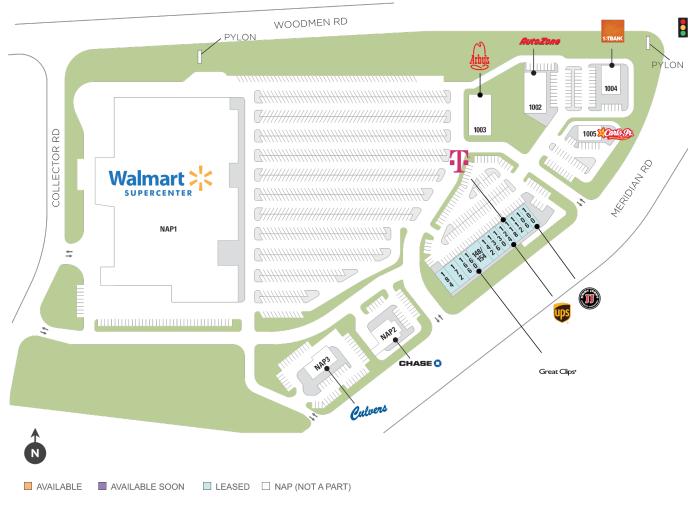

## Falcon

### 💡 11605 Meridian Market View, Falcon, CO 80831

### Center Size: 22,491

| SPACE | TENANT                         | SF    |
|-------|--------------------------------|-------|
| 100   | JIMMY JOHN'S GOURMET SANDWICH  | 1,493 |
| 106   | SWIRLY COW FROZEN YOGURT       | 1,400 |
| 112   | LITTLE CAESAR'S PIZZA          | 1,400 |
| 118   | T-MOBILE                       | 1,400 |
| 124   | THE UPS STORE                  | 1,400 |
| 130   | COLORADO SPRINGS CUSTOM BLINDS | 1,400 |
| 136   | STATE FARM INSURANCE           | 1,400 |
| 142   | ROCK SOLID CHIROPRACTIC        | 1,400 |
| 148   | COMFORT DENTAL                 | 2,800 |
| 160   | GREAT CLIPS                    | 1,109 |
| 166   | NAILS @ TIFFANY'S              | 1,692 |
| 172   | BAMBOO GARDEN                  | 2,204 |
| 184   | UCH                            | 3,393 |