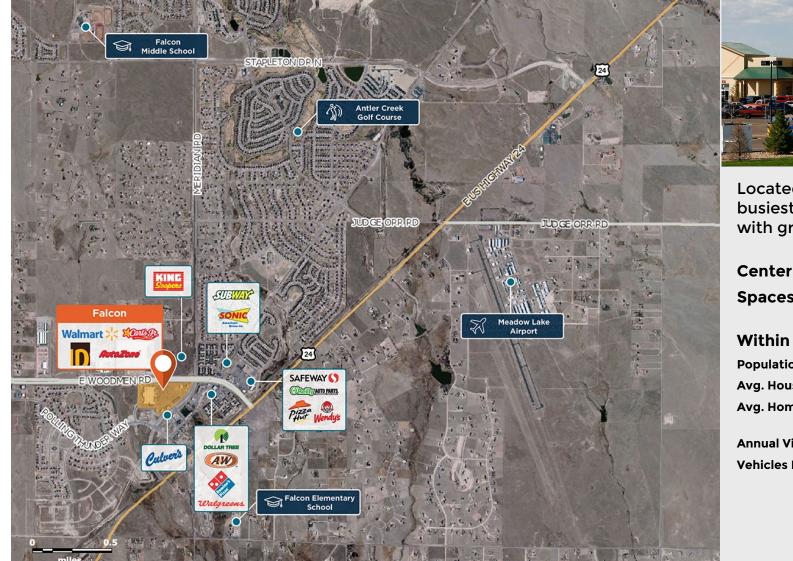

# Falcon

**?** 11605 Meridian Market View, Falcon, CO 80831

Located near Highway 24 at the busiest intersection in the area with great visibility.

**Center Size:** 22,491 **Spaces Available:** 0

#### Within 5 Miles

| Population            | 66,936    |
|-----------------------|-----------|
| Avg. Household Income | 152,306   |
| Avg. Home Value       | \$600,970 |
| Annual Visits         | 2,820,381 |
| Vehicles Per Day      | 26,663    |