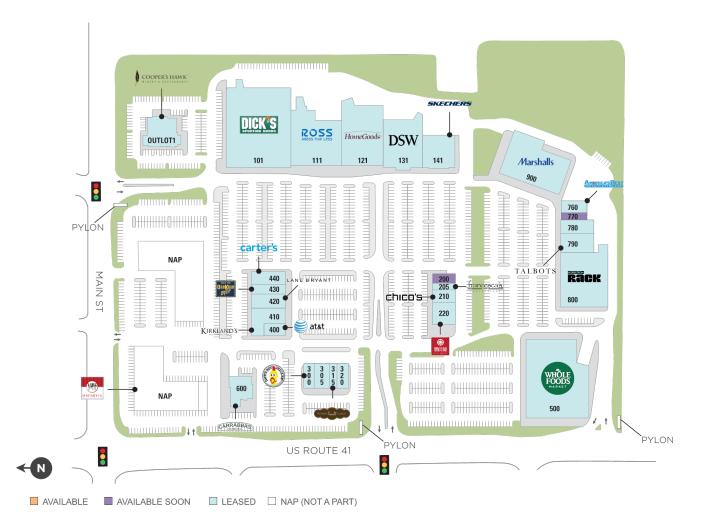

#### Center Size: 289,097

| SPACE  | TENANT                         | SF     |
|--------|--------------------------------|--------|
| 200    | AVAILABLE SOON                 | 2,188  |
| 770    | AVAILABLE SOON                 | 1,642  |
| 101    | DICK'S SPORTING GOODS          | 50,134 |
| 111    | ROSS DRESS FOR LESS            | 25,108 |
| 121    | HOMEGOODS                      | 23,974 |
| 131    | DSW WAREHOUSE                  | 18,387 |
| 141    | SKECHERS                       | 9,596  |
| 205    | FRANCESCA'S COLLECTIONS        | 1,233  |
| 210    | CHICO'S OUTLET                 | 2,458  |
| 220    | TOMATO BAR                     | 4,617  |
| 300    | DAVE'S HOT CHICKEN             | 2,388  |
| 305    | VERIZON WIRELESS               | 3,393  |
| 315    | NOTHING BUNDT CAKES            | 1,813  |
| 320    | NOODLES & COMPANY              | 2,620  |
| 400    | AT&T                           | 2,014  |
| 410    | KIRKLAND'S HOME                | 6,488  |
| 420    | LANE BRYANT                    | 4,515  |
| 430    | ознкозн                        | 2,945  |
| 440    | CARTER'S                       | 3,575  |
| 500    | WHOLE FOODS                    | 40,469 |
| 600    | CARRABBA'S ITALIAN GRILL       | 6,057  |
| 760    | AMERICA'S BEST CONTACTS & EYEG | 3,054  |
| 780    | ANN TAYLOR FACTORY STORE       | 4,044  |
| 790    | TALBOTS                        | 6,075  |
| 800    | NORDSTROM RACK                 | 25,034 |
| 900    | MARSHALLS                      | 25,000 |
| OUTLOT | COOPER'S HAWK                  | 9,990  |