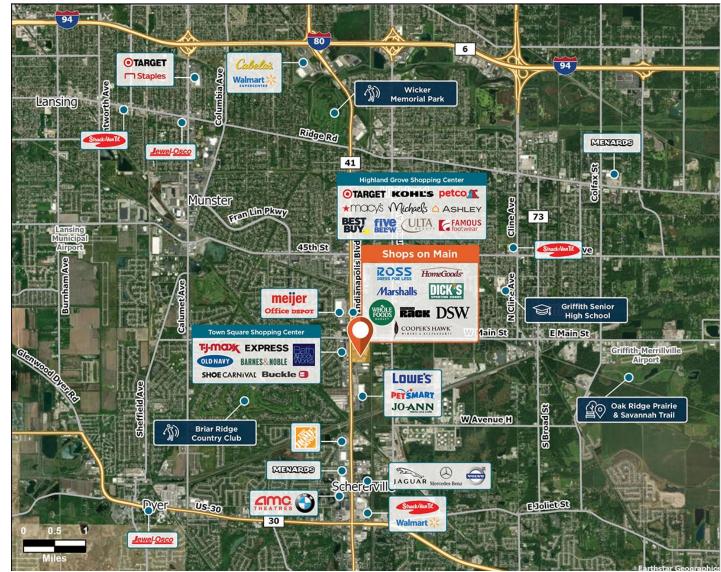

## **Shops on Main**

Regency<sup>•</sup> Centers.

**Q** 121 US Highway 41, Schererville, IN 46375

Shops on Main

A ground-up development on Schererville's main road, at a high-traffic intersection.

Center Size: 289,097 Spaces Available: 2

#### Within 5 Miles

| Population            | 175,057   |
|-----------------------|-----------|
| Avg. Household Income | 104,481   |
| Avg. Home Value       | \$295,244 |
| Annual Visits         | 4,896,386 |
| Vehicles Per Day      | 53,650    |