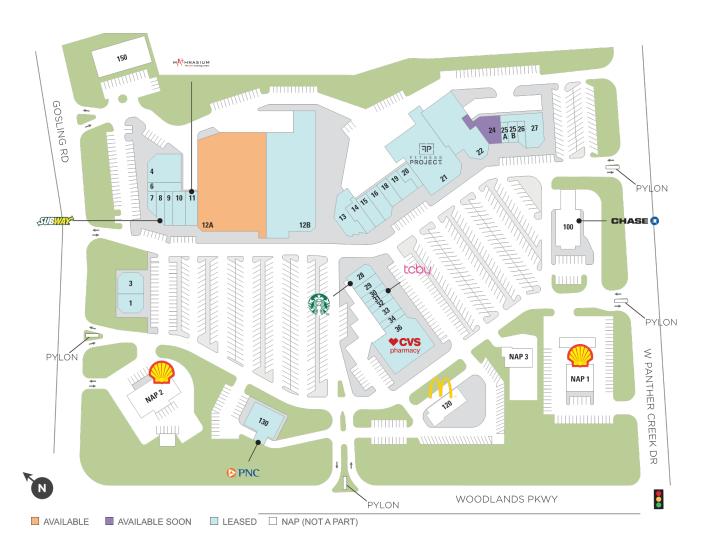

## Panther Creek Village Center

**?** 4775 W Panther Creek Dr, The Woodlands, TX 77381

**Center Size: 166,077** 

| SPACE | TENANT                         | SF     |
|-------|--------------------------------|--------|
| 0012A | AVAILABLE                      | 38,400 |
| 0024  | AVAILABLE SOON (Medical Space) | 3,736  |
| 0001  | BRIAN OF LONDON                | 2,720  |
| 0003  | CRUST PIZZA COMPANY            | 2,720  |
| 0004  | THE REPUBLIC GRILLE            | 5,400  |
| 0006  | THE CORE LAB                   | 1,613  |
| 0007  | VILLAGE CLEANERS               | 1,173  |
| 8000  | SUBWAY                         | 1,212  |
| 0009  | PANTHER CREEK WINE & SPIRITS   | 1,600  |
| 0010  | SAPPORO JAPANESE BISTRO SUSHI  | 2,400  |
| 0011  | MATHNASIUM                     | 2,400  |
| 0012B | GREAT RETAIL COMING SOON!      | 30,478 |
| 0013  | LOS CUCOS MEXICAN CAFE         | 5,253  |
| 0014  | KARATE OF THE WOODLANDS        | 2,654  |
| 0015  | FACE TO FACE SPA               | 2,350  |
| 0016  | WOODLANDS EYE ASSOCIATES       | 2,287  |
| 0018  | ROBICHAU'S JEWELRY             | 1,920  |
| 0019  | BROOKLYN CAFE                  | 2,438  |
| 0020  | DR. PHILLIP K. BROWN, D.D.S.,  | 1,463  |
| 0021  | FITNESS PROJECT                | 17,215 |
| 0022  | WOODLANDS CHILDREN'S MUSEUM    | 11,169 |
| 0025A | ONESWEAT STRETCH & WELLNESS    | 969    |
| 0025B | TNT NAILS                      | 1,520  |
| 0026  | STATE FARM INSURANCE           | 1,011  |
| 0027  | PANTHER CREEK PET CLINIC       | 3,880  |
| 0028  | STARBUCKS                      | 2,000  |
| 0029  | TEACUPS & TADPOLES             | 2,267  |
| 0030  | VILLAGE CUTS                   | 975    |
| 0031  | TCBY                           | 975    |
| 0032  | EDWARD JONES                   | 960    |
| 0033  | WOOF GANG BAKERY & GROOMING    | 1,935  |
| 0034  | MIKE POWELL INSURANCE          | 975    |
| 0036  | cvs                            | 11,086 |

## Panther Creek Village Center

♀ 4775 W Panther Creek Dr, The Woodlands, TX 77381

**Center Size: 166,077** 

| SPACE | TENANT               | SF |
|-------|----------------------|----|
| 0100  | JPMORGAN CHASE BANK  | 0  |
| 0120  | MCDONALDS            | 0  |
| 0130  | PNC BANK             | 1  |
| 0150  | THE LEARNING COTTAGE | 0  |