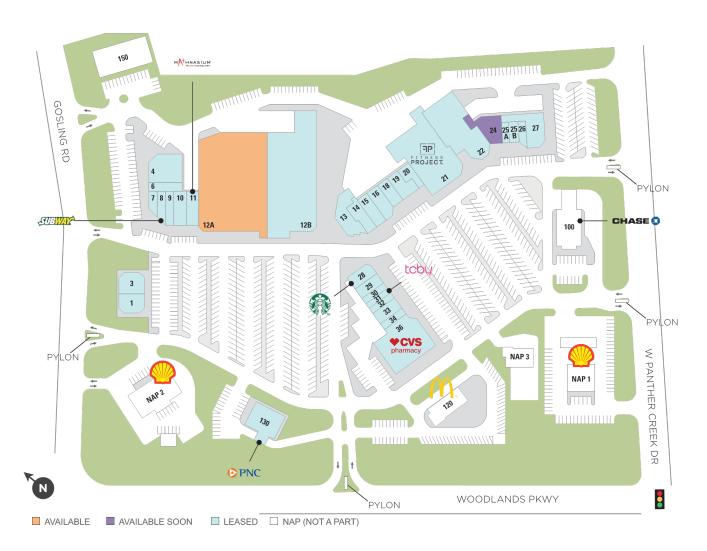

## Panther Creek Village Center

**?** 4775 W Panther Creek Dr, The Woodlands, TX 77381

**Center Size: 166,077** 

| SPACE | TENANT                         | SF     |
|-------|--------------------------------|--------|
| 0012A | AVAILABLE                      | 38,400 |
| 0024  | AVAILABLE SOON (Medical Space) | 3,736  |
| 0001  | BRIAN OF LONDON                | 2,720  |
| 0003  | CRUST PIZZA COMPANY            | 2,720  |
| 0004  | THE REPUBLIC GRILLE            | 5,400  |
| 0006  | THE CORE LAB                   | 1,613  |
| 0007  | VILLAGE CLEANERS               | 1,173  |
| 8000  | SUBWAY                         | 1,212  |
| 0009  | PANTHER CREEK WINE & SPIRITS   | 1,600  |
| 0010  | SAPPORO JAPANESE BISTRO SUSHI  | 2,400  |
| 0011  | MATHNASIUM                     | 2,400  |
| 0012B | GREAT RETAIL COMING SOON!      | 30,478 |
| 0013  | LOS CUCOS MEXICAN CAFE         | 5,253  |
| 0014  | KARATE OF THE WOODLANDS        | 2,654  |
| 0015  | FACE TO FACE SPA               | 2,350  |
| 0016  | WOODLANDS EYE ASSOCIATES       | 2,287  |
| 0018  | ROBICHAU'S JEWELRY             | 1,920  |
| 0019  | BROOKLYN CAFE                  | 2,438  |
| 0020  | DR. PHILLIP K. BROWN, D.D.S.,  | 1,463  |
| 0021  | FITNESS PROJECT                | 17,215 |
| 0022  | WOODLANDS CHILDREN'S MUSEUM    | 11,169 |
| 0025A | ONESWEAT STRETCH & WELLNESS    | 969    |
| 0025B | TNT NAILS                      | 1,520  |
| 0026  | STATE FARM INSURANCE           | 1,011  |
| 0027  | PANTHER CREEK PET CLINIC       | 3,880  |
| 0028  | STARBUCKS                      | 2,000  |
| 0029  | TEACUPS & TADPOLES             | 2,267  |
| 0030  | VILLAGE CUTS                   | 975    |
| 0031  | TCBY                           | 975    |
| 0032  | EDWARD JONES                   | 960    |
| 0033  | WOOF GANG BAKERY & GROOMING    | 1,935  |
| 0034  | MIKE POWELL INSURANCE          | 975    |
| 0036  | cvs                            | 11,086 |

## Panther Creek Village Center

♀ 4775 W Panther Creek Dr, The Woodlands, TX 77381

**Center Size: 166,077** 

| SPACE | TENANT               | SF |
|-------|----------------------|----|
| 0100  | JPMORGAN CHASE BANK  | 0  |
| 0120  | MCDONALDS            | 0  |
| 0130  | PNC BANK             | 1  |
| 0150  | THE LEARNING COTTAGE | 0  |