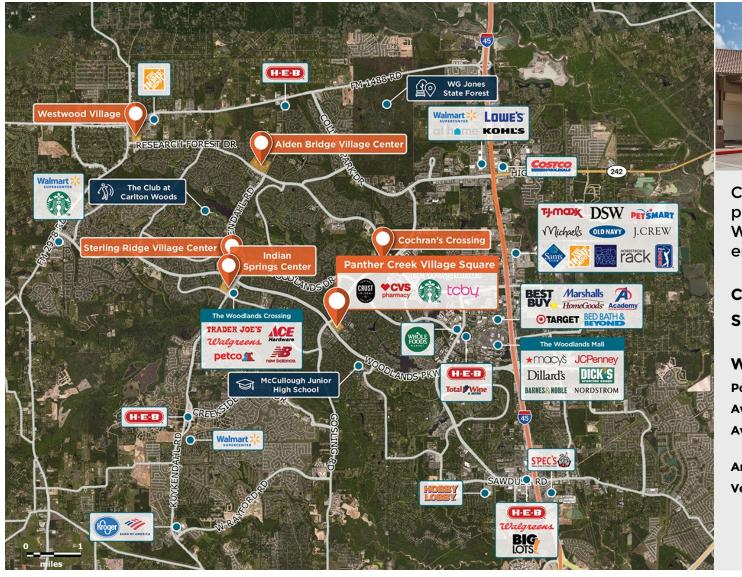

## Panther Creek Village Center

♀ 4775 W Panther Creek Dr, The Woodlands, TX 77381

Caters to best-selling masterplanned community The Woodlands, with 100,000+ employees within 5 miles.

Center Size: 166,077 Spaces Available: 2

## Within 3 Miles

Population 70,310

Avg. Household Income 198,299

Avg. Home Value \$582,677

Annual Visits 1,930,776 Vehicles Per Day 48,854

Regency Centers.

**Rip Reynolds**Leasing Contact

**\** 713 599 3517