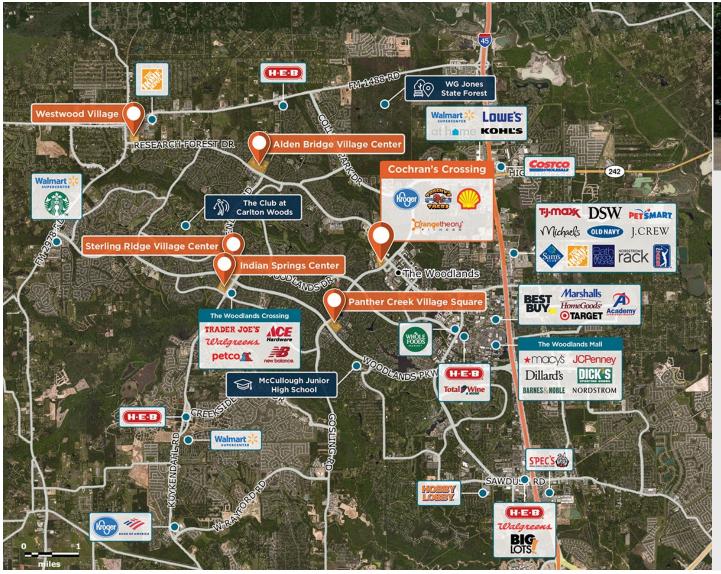

## Cochran's Crossing

♀ 4747-4825 Research Forest Dr, The Woodlands, TX 77381

In the heart of best-selling master-planned community The Woodlands, with 100,000+ employees within 5 miles.

Center Size: 138,192 Spaces Available: 4

## Within 3 Miles

Population 61,014

Avg. Household Income 180,478

Avg. Home Value \$534,327

Annual Visits 2,054,595 Vehicles Per Day 37,425

Regency Centers.

**Rip Reynolds**Leasing Contact

**\** 713 599 3517