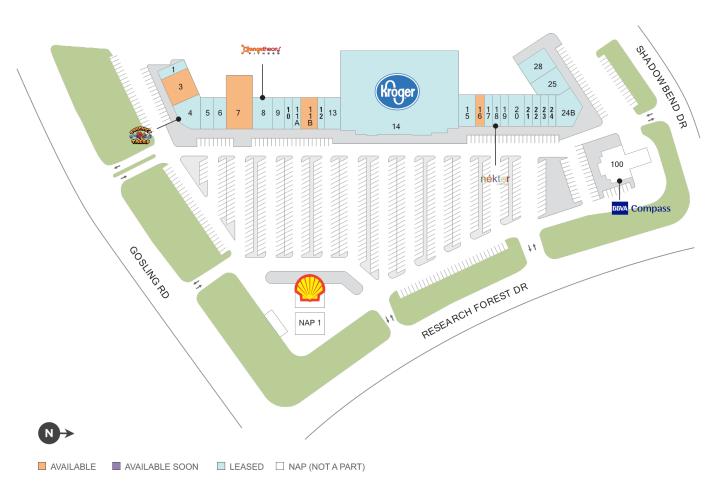

## Cochran's Crossing

♀ 4747-4825 Research Forest Dr, The Woodlands, TX 77381

**Center Size:** 138,192

| SPACE | TENANT                      | SF     |
|-------|-----------------------------|--------|
| 0003  | AVAILABLE                   | 4,825  |
| 0007  | AVAILABLE                   | 8,640  |
| 0011B | AVAILABLE                   | 3,200  |
| 0016  | AVAILABLE                   | 1,600  |
| 0001  | HONEY BEE HAM               | 1,890  |
| 0004  | TORCHY'S TACOS              | 4,308  |
| 0005  | PALM BEACH TAN              | 2,800  |
| 0006  | BEAUX TOES                  | 2,160  |
| 8000  | ORANGETHEORY FITNESS        | 3,960  |
| 0009  | COST CUTTERS                | 2,400  |
| 0010  | SUBWAY                      | 1,600  |
| 0011A | TWISTED SUGAR               | 1,600  |
| 0012  | CORY BAILEY, DDS, PC        | 1,600  |
| 0013  | LESLIE'S POOL SUPPLIES      | 3,345  |
| 0014  | KROGER                      | 63,449 |
| 0015  | HOLLYWOOD FEED              | 3,345  |
| 0017  | KUMON MATH & READING CENTER | 1,600  |
| 0018  | NEKTER JUICE BAR            | 1,600  |
| 0019  | THE UPS STORE               | 1,600  |
| 0020  | TIDE DRY CLEANERS           | 3,200  |
| 0021  | BODY20                      | 1,600  |
| 0022  | ANIMAL CLINIC               | 1,600  |
| 0023  | LASERAWAY                   | 1,600  |
| 0024  | HEARUSA                     | 1,600  |
| 0024B | TREK BICYCLE                | 4,647  |
| 0025  | GRACIE BARRA                | 3,986  |
| 0028  | MOTIV FITNESS               | 4,437  |
| 0100  | COMPASS BANK                | 0      |
|       |                             |        |