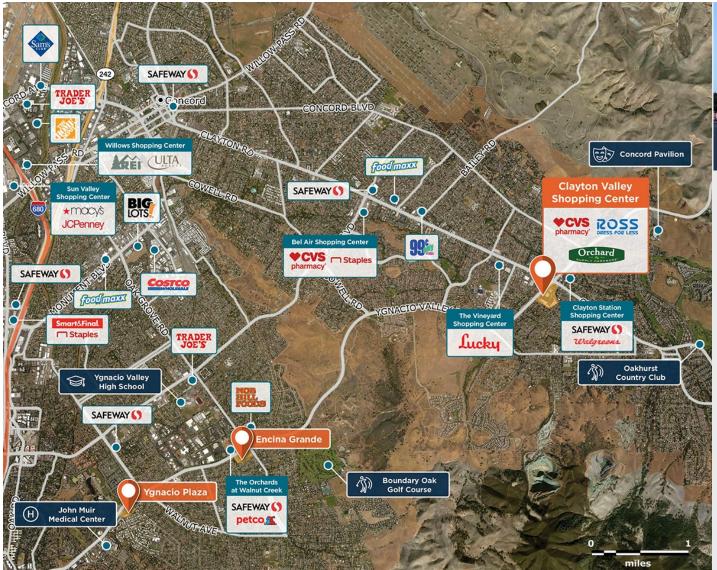

## **Clayton Valley Shopping Center**

**♀** 5400 Ygnacio Valley Rd, Concord, CA 94521

The largest shopping center in three miles, featuring local restaurants and strong national retailers.

Center Size: 260,205 Spaces Available: 7

## Within 3 Miles

Population 60,277

Avg. Household Income 182,701

Avg. Home Value \$942,711

Annual Visits 3,206,804 Vehicles Per Day 33,014

Regency Centers.

Jenny Hess Leasing Contact **925 279 1885** 

jenniferhess@regencycenters.com