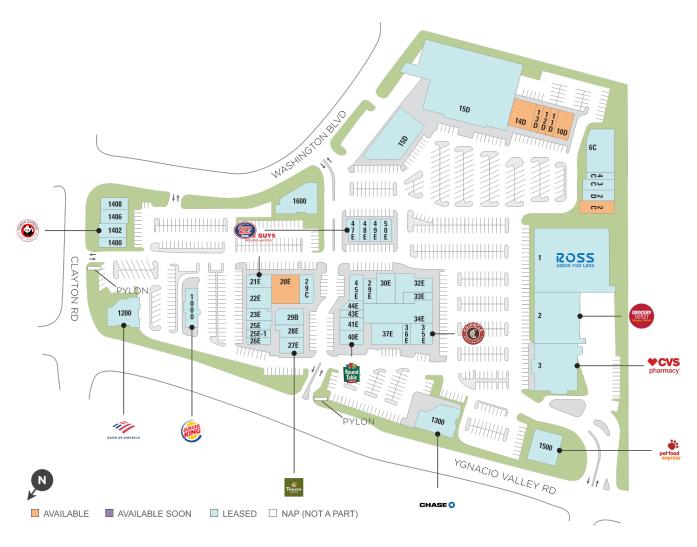

## **Clayton Valley Shopping Center**

**♀** 5400 Ygnacio Valley Rd, Concord, CA 94521

**Center Size: 260,205** 

| SPACE | TENANT              |    | SF    |
|-------|---------------------|----|-------|
| 041E  | BANFIELD PET HOSPIT | AL | 2,440 |
| 043E  | T4 - TEA FOR YOU    |    | 1,262 |
| 044E  | SPORT CLIPS         |    | 970   |
| 045E  | LOVE THAI RESTAURA  | NT | 2,043 |
| 047E  | JERSEY MIKE'S SUBS  |    | 1,500 |
| 048E  | I BROW BAR          |    | 850   |
| 049E  | TJ NAIL SPA         |    | 1,650 |
| 050E  | T-MOBILE            |    | 1,500 |
| 1000  | BURGER KING         |    | 3,359 |
| 1200  | BANK OF AMERICA     |    | 5,124 |
| 1300  | CHASE BANK          |    | 6,420 |
| 1400  | PEET'S COFFEE & TEA |    | 1,703 |
| 1402  | PANDA EXPRESS       |    | 2,456 |
| 1406  | TACHI SUSHI BAR     |    | 2,456 |
| 1408  | NICK THE GREEK      |    | 2,100 |
| 1500  | PET FOOD EXPRESS    |    | 6,000 |
| 1600  | GUADALAJARA GRILL   |    | 6,327 |

2 of 2

Updated: Apr 19 2025

©2025 Regency Centers, L.P.