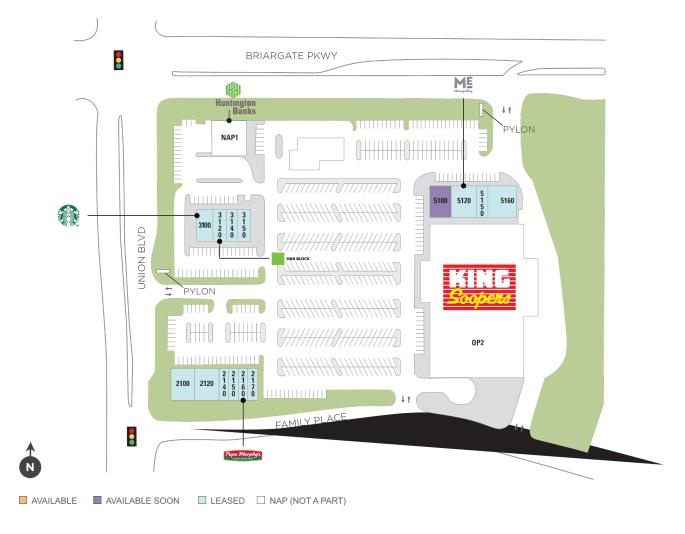

## Marketplace at Briargate

9205-9275 N Union Blvd, Colorado Springs, CO 80920

**Center Size: 29,075** 

| SPACE | TENANT                        | SF    |
|-------|-------------------------------|-------|
| 5100  | AVAILABLE SOON                | 2,586 |
| 2100  | SUSHI RAKKYO                  | 2,916 |
| 2120  | BETTNER VISION                | 3,550 |
| 2140  | TIDE DRY CLEANERS             | 1,293 |
| 2150  | HOLLYWOOD BODY LASER          | 1,293 |
| 2160  | PAPA MURPHY'S TAKE & BAKE     | 1,293 |
| 2170  | SUPERCUTS                     | 1,23  |
| 3100  | STARBUCKS                     | 1,785 |
| 3120  | H & R BLOCK                   | 1,510 |
| 3140  | MICI HANDCRAFTED ITALIAN      | 1,078 |
| 3150  | JIMMY JOHN'S GOURMET SANDWICH | 1,549 |
| 5120  | MASSAGE ENVY                  | 3,552 |
| 5150  | THE UPS STORE                 | 1,622 |
| 5160  | CITYVET                       | 3,817 |
| OP2   | KING SOOPERS                  | C     |