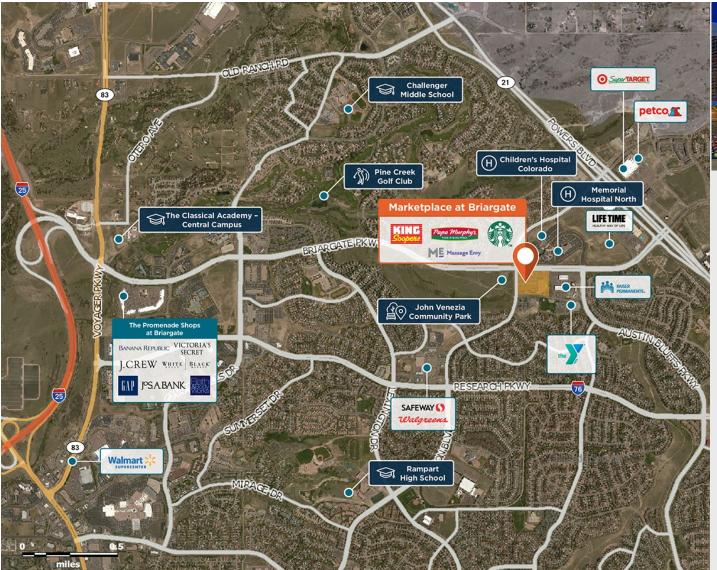

## **Marketplace at Briargate**

9205-9275 N Union Blvd, Colorado Springs, CO 80920

Surrounded by affluent neighborhoods with average incomes of \$110,000+ in three miles.

Center Size: 29,075 Spaces Available: 1

## Within 3 Miles

Population 84,527 Avg. Household Income 149,230 Avg. Home Value \$579,456

Annual Visits 2,061,962 Vehicles Per Day 5,880

Regency Centers.

**Alyson Gannon** Leasing Contact **\** 303 300 5330