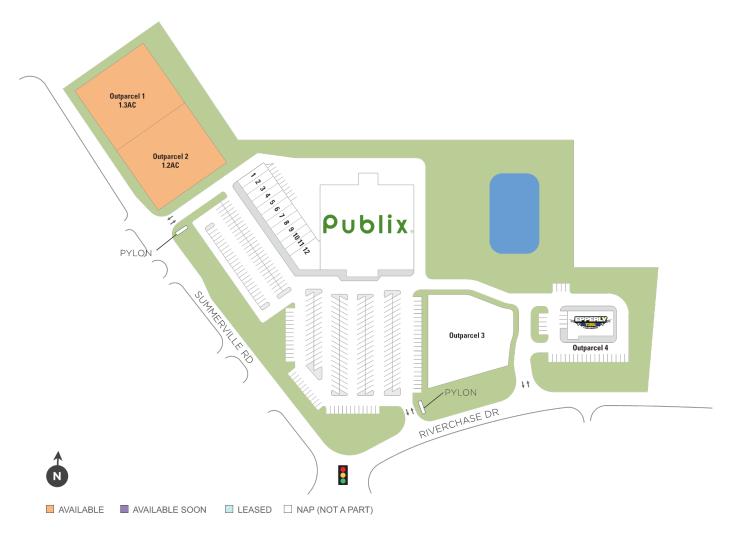

## **Phenix Crossing**

♀ 5408 Summerville Hwy, Phenix City, AL 36867

Center Size: 0

| SPACE | TENANT    | SF         |
|-------|-----------|------------|
| OUT1  | AVAILABLE | 1.30 Acres |
| OUT2  | AVAILABLE | 1.20 Acres |