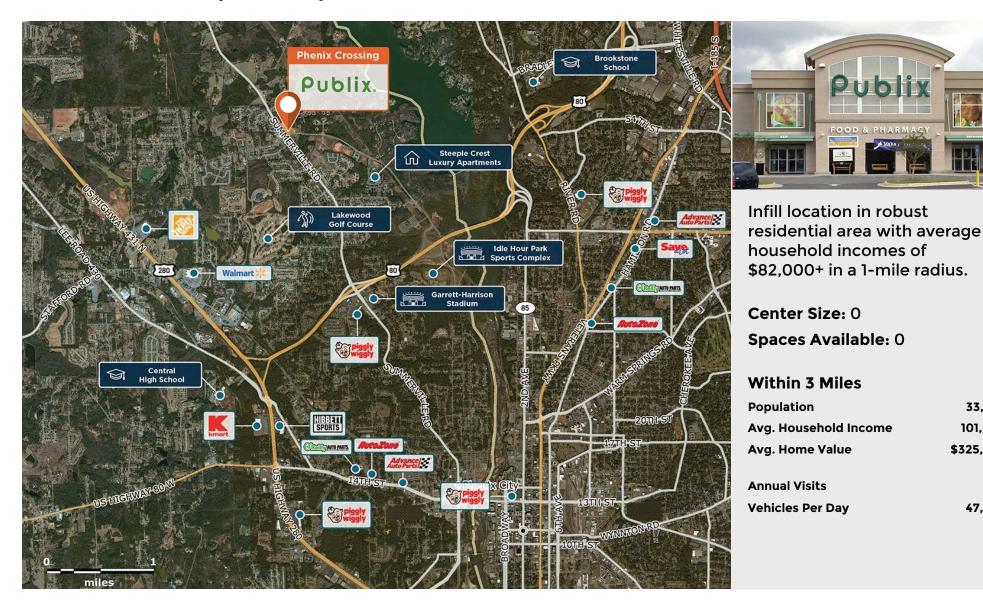

## **Phenix Crossing**

9 5408 Summerville Hwy, Phenix City, AL 36867

Regency Centers.

**Leslie Mintz Leasing Contact**  404 575 3296

lesliemintz@regencycenters.com

Updated: Apr 19 2025

33.933

101.083

47,770

\$325,037

©2025 Regency Centers, L.P.